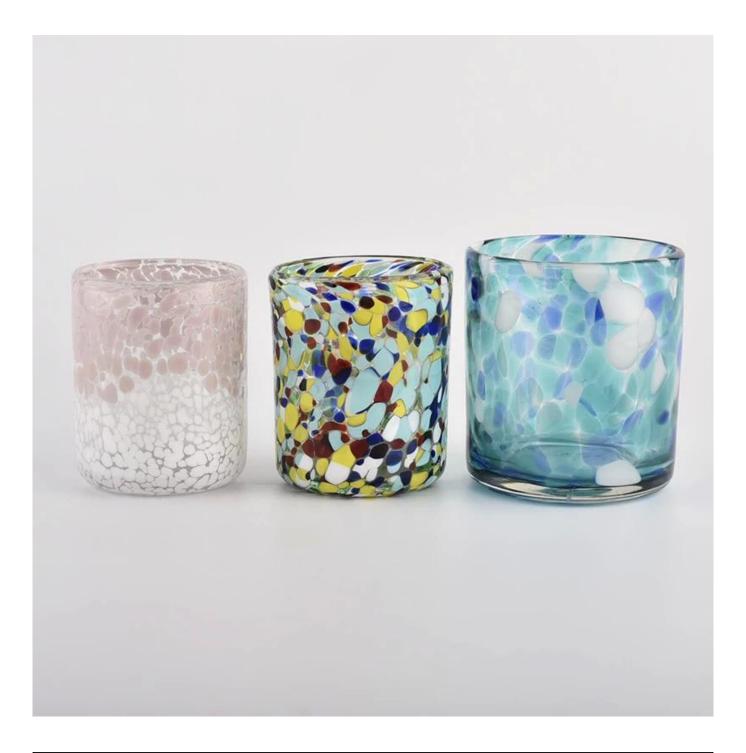

## Handmade stained glass candle jar from **Sunny Glassware**

Product quality is the major focus in <u>Sunny Glassware</u>. <u>Sunny Glassware</u> once demolished 80,000 pcs of glass vessel with barely visible blemish.

product description

| product<br>name | Handmade stained glass candle jar from Sunny Glassware                                        |
|-----------------|-----------------------------------------------------------------------------------------------|
| Sample<br>time  | 1. 5 days if there is glass shape and size 2. 15 days, if you need new shapes and sizes glass |
| Measure         | Item No.:SGLYP21072606 Top dia: 80mm Bottom dia: 70mm Height:95mm Weight:261g Capacity: 320ml |
| Packing         | Normal packing, Individual gift box, PVC box, window box, color box, white box, etc           |