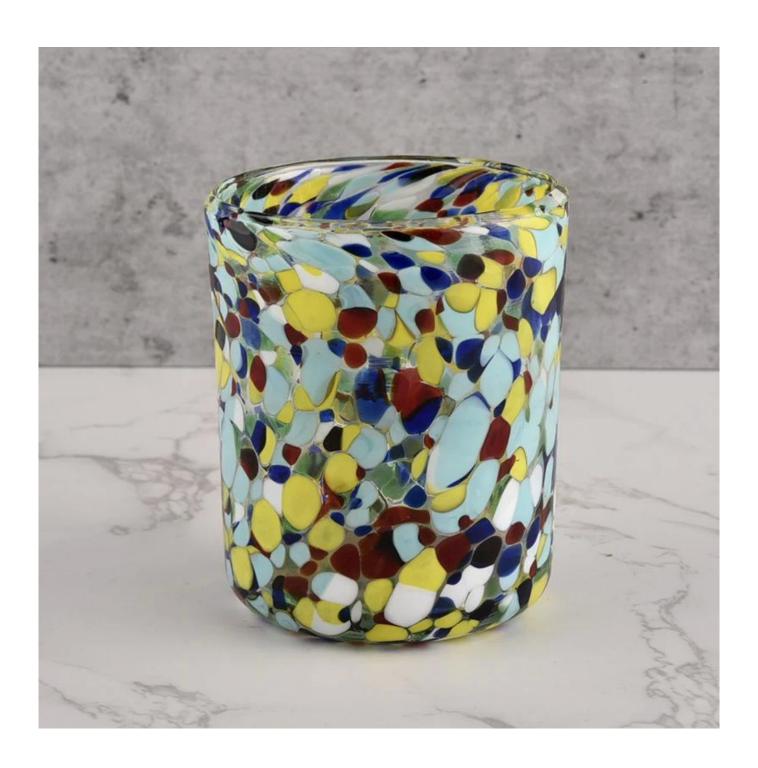

## Handmade stained glass candle jar from **Sunny Glassware**

Product quality is the major focus in <u>Sunny Glassware</u>. <u>Sunny Glassware</u> once demolished 80,000 pcs of glass vessel with barely visible blemish.

product description

| product<br>name | Handmade stained glass candle jar from Sunny Glassware                                        |
|-----------------|-----------------------------------------------------------------------------------------------|
| Sample<br>time  | 1. 5 days if there is glass shape and size 2. 15 days, if you need new shapes and sizes glass |
| Measure         | Item No.:SGLYP21072606 Top dia: 80mm Bottom dia: 70mm Height:95mm Weight:261g Capacity: 320ml |
| Packing         | Normal packing, Individual gift box, PVC box, window box, color box, white box, etc           |