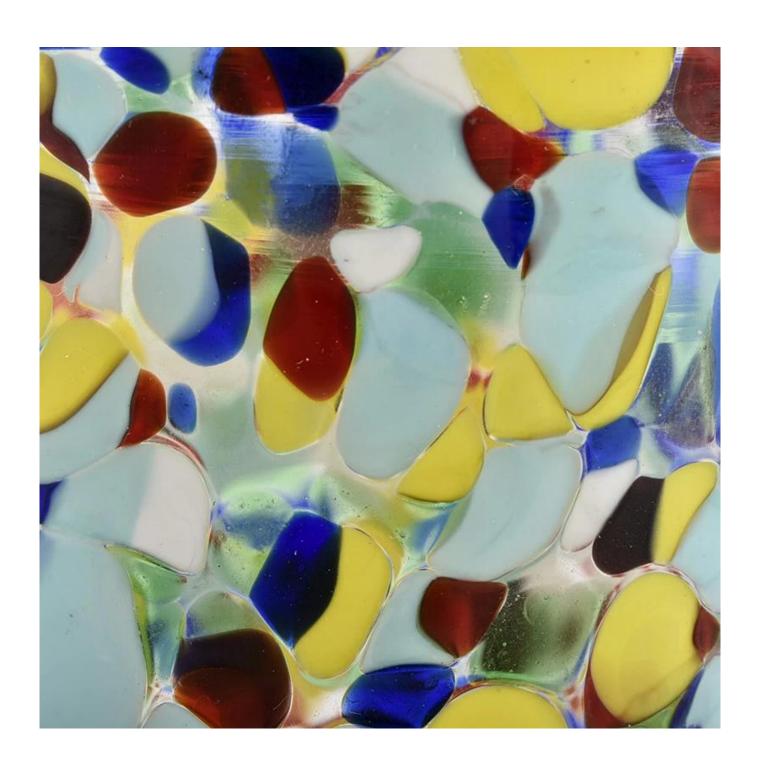

## Handmade stained glass candle jar from **Sunny Glassware**

Product quality is the major focus in <u>Sunny Glassware</u>. <u>Sunny Glassware</u> once demolished 80,000 pcs of glass vessel with barely visible blemish.

product description

| product<br>name | Handmade stained glass candle jar from Sunny Glassware                                        |
|-----------------|-----------------------------------------------------------------------------------------------|
| Sample<br>time  | 1. 5 days if there is glass shape and size 2. 15 days, if you need new shapes and sizes glass |
| Measure         | Item No.:SGLYP21072606 Top dia: 80mm Bottom dia: 70mm Height:95mm Weight:261g Capacity: 320ml |
| Packing         | Normal packing, Individual gift box, PVC box, window box, color box, white box, etc           |