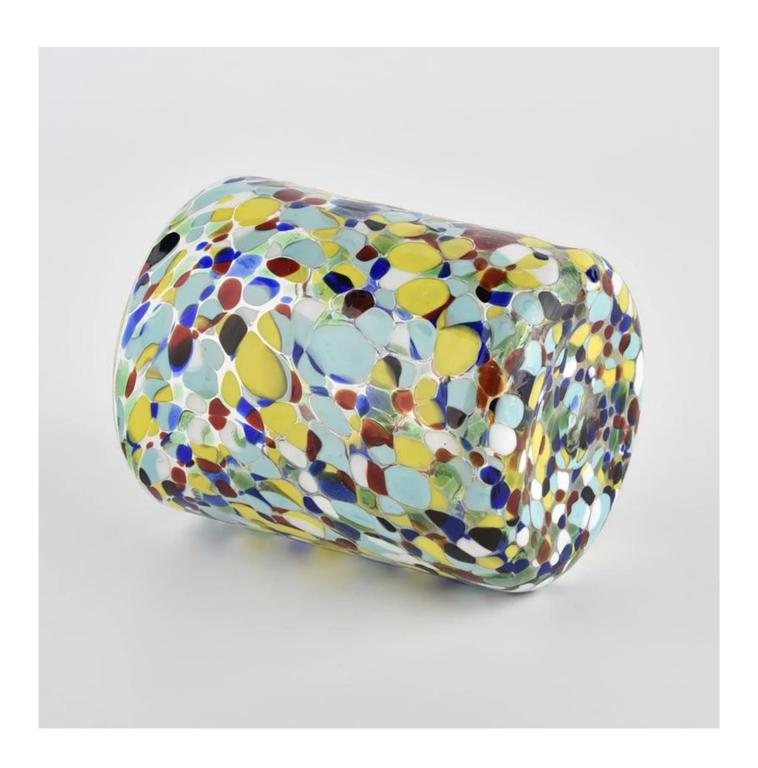

## Handmade stained glass candle jar from **Sunny Glassware**

Product quality is the major focus in <u>Sunny Glassware</u>. <u>Sunny Glassware</u> once demolished 80,000 pcs of glass vessel with barely visible blemish.

product description

| product<br>name | Handmade stained glass candle jar from Sunny Glassware                                        |
|-----------------|-----------------------------------------------------------------------------------------------|
| Sample<br>time  | 1. 5 days if there is glass shape and size 2. 15 days, if you need new shapes and sizes glass |
| Measure         | Item No.:SGLYP21072606 Top dia: 80mm Bottom dia: 70mm Height:95mm Weight:261g Capacity: 320ml |
| Packing         | Normal packing, Individual gift box, PVC box, window box, color box, white box, etc           |