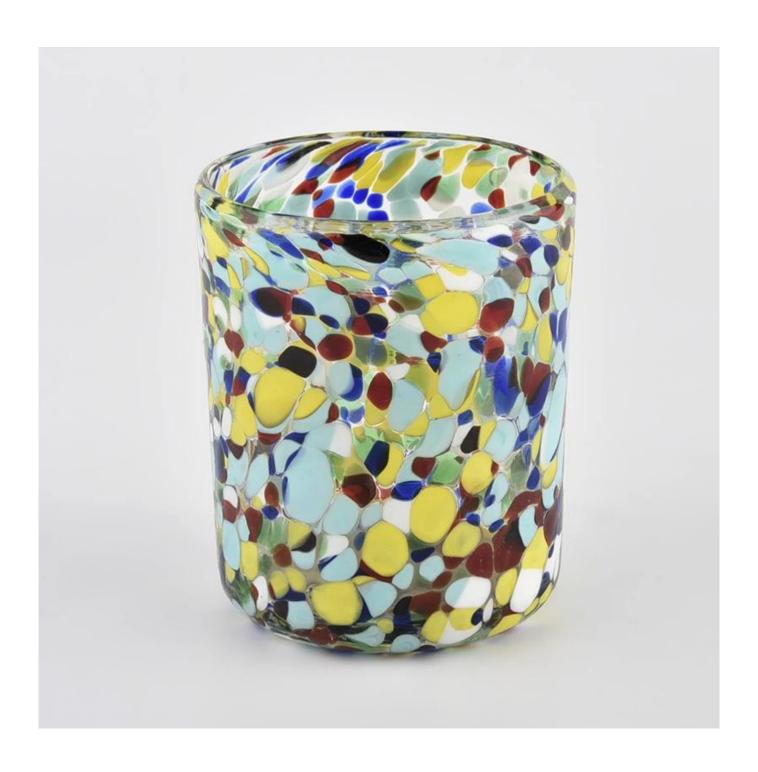

## Handmade stained glass candle jar from **Sunny Glassware**

Product quality is the major focus in <u>Sunny Glassware</u>. <u>Sunny Glassware</u> once demolished 80,000 pcs of glass vessel with barely visible blemish.

product description

| product<br>name | Handmade stained glass candle jar from Sunny Glassware                                        |
|-----------------|-----------------------------------------------------------------------------------------------|
| Sample<br>time  | 1. 5 days if there is glass shape and size 2. 15 days, if you need new shapes and sizes glass |
| Measure         | Item No.:SGLYP21072606 Top dia: 80mm Bottom dia: 70mm Height:95mm Weight:261g Capacity: 320ml |
| Packing         | Normal packing, Individual gift box, PVC box, window box, color box, white box, etc           |