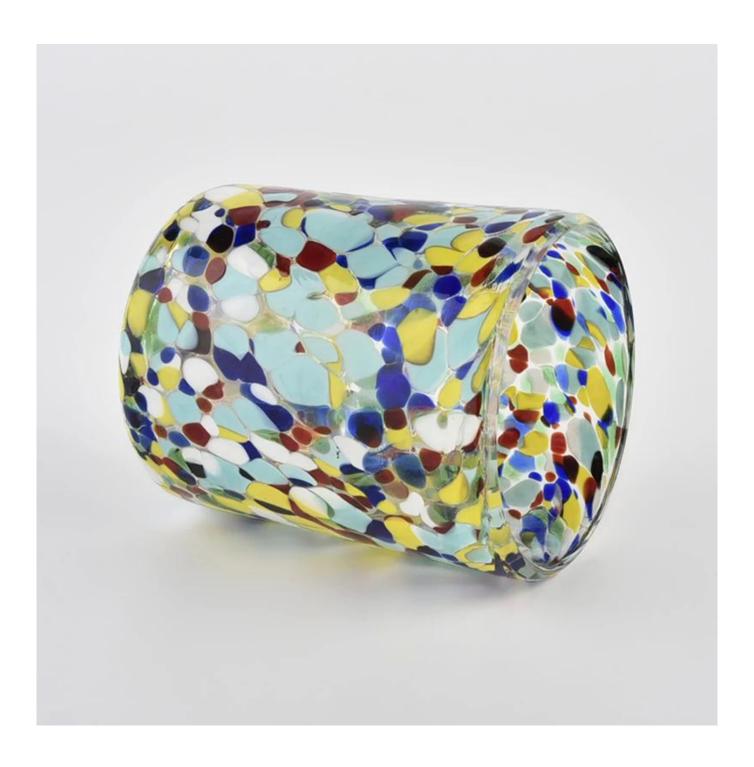

## Handmade stained glass candle jar from **Sunny Glassware**

Product quality is the major focus in <u>Sunny Glassware</u>. <u>Sunny Glassware</u> once demolished 80,000 pcs of glass vessel with barely visible blemish.

product description

| product<br>name | Handmade stained glass candle jar from Sunny Glassware                                        |
|-----------------|-----------------------------------------------------------------------------------------------|
| Sample<br>time  | 1. 5 days if there is glass shape and size 2. 15 days, if you need new shapes and sizes glass |
| Measure         | Item No.:SGLYP21072606 Top dia: 80mm Bottom dia: 70mm Height:95mm Weight:261g Capacity: 320ml |
| Packing         | Normal packing, Individual gift box, PVC box, window box, color box, white box, etc           |