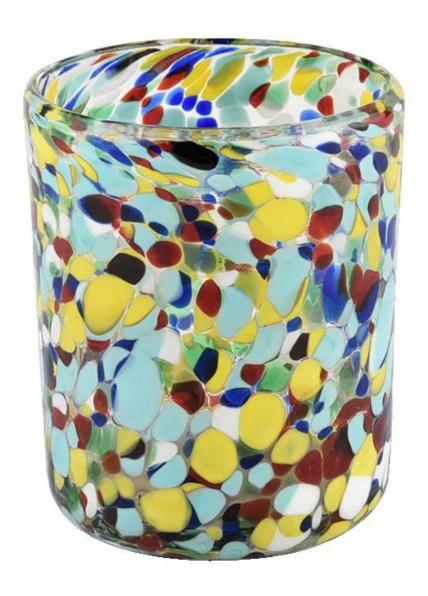

## Handmade stained glass candle jar from **Sunny Glassware**

Product quality is the major focus in <u>Sunny Glassware</u>. <u>Sunny Glassware</u> once demolished 80,000 pcs of glass vessel with barely visible blemish.

product description

| product<br>name | Handmade stained glass candle jar from Sunny Glassware                                        |
|-----------------|-----------------------------------------------------------------------------------------------|
| Sample<br>time  | 1. 5 days if there is glass shape and size 2. 15 days, if you need new shapes and sizes glass |
| Measure         | Item No.:SGLYP21072606 Top dia: 80mm Bottom dia: 70mm Height:95mm Weight:261g Capacity: 320ml |
| Packing         | Normal packing, Individual gift box, PVC box, window box, color box, white box, etc           |