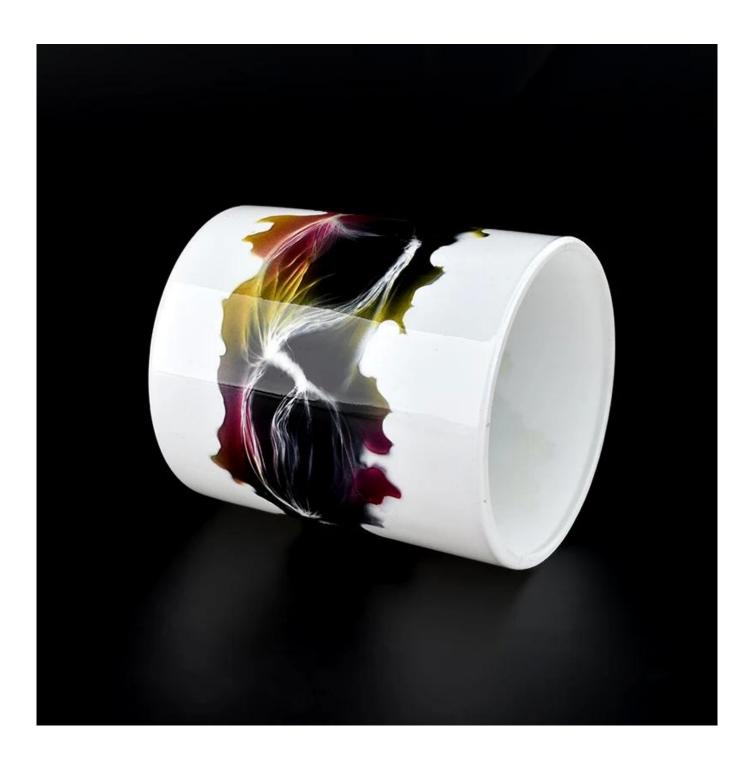

### handmade pattern glass candle jars wholesale

## **Product Description**

| product name | Decorative gold printing black glass candle jars wholesale                                                           |
|--------------|----------------------------------------------------------------------------------------------------------------------|
| Sample time  | <ol> <li>5 days if there is glass shape and size</li> <li>15 days, if you need new shapes and sizes glass</li> </ol> |
| Measure      | Item No.:SGHL21112624 Top dia:80mm Bottom dia:74mm Height:90mm Weight:303g Capacity:290ml                            |