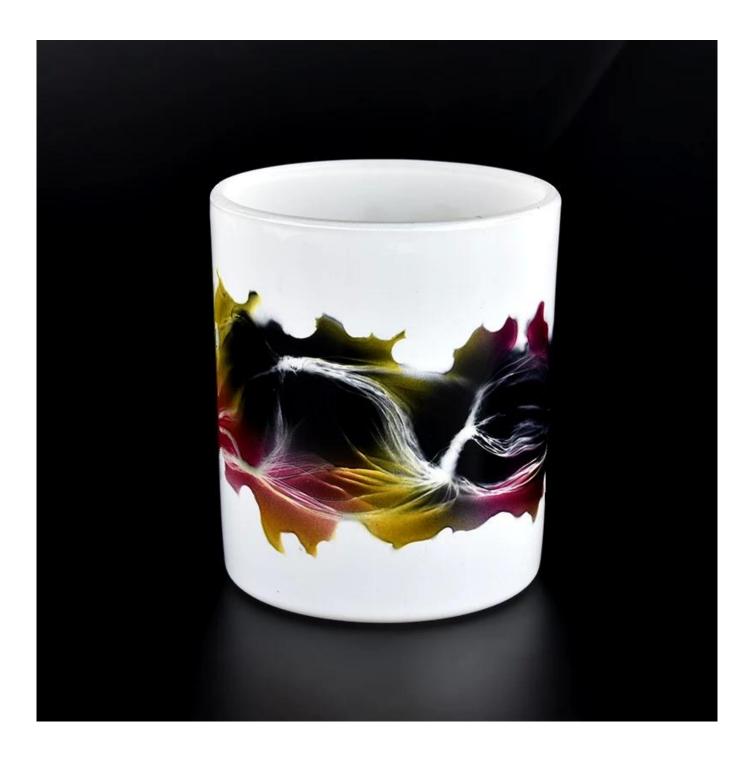

### handmade pattern glass candle jars wholesale

## **Product Description**

| product name | Decorative gold printing black glass candle jars wholesale                                                           |
|--------------|----------------------------------------------------------------------------------------------------------------------|
| Sample time  | <ol> <li>5 days if there is glass shape and size</li> <li>15 days, if you need new shapes and sizes glass</li> </ol> |
| Measure      | Item No.:SGHL21112624 Top dia:80mm Bottom dia:74mm Height:90mm Weight:303g Capacity:290ml                            |