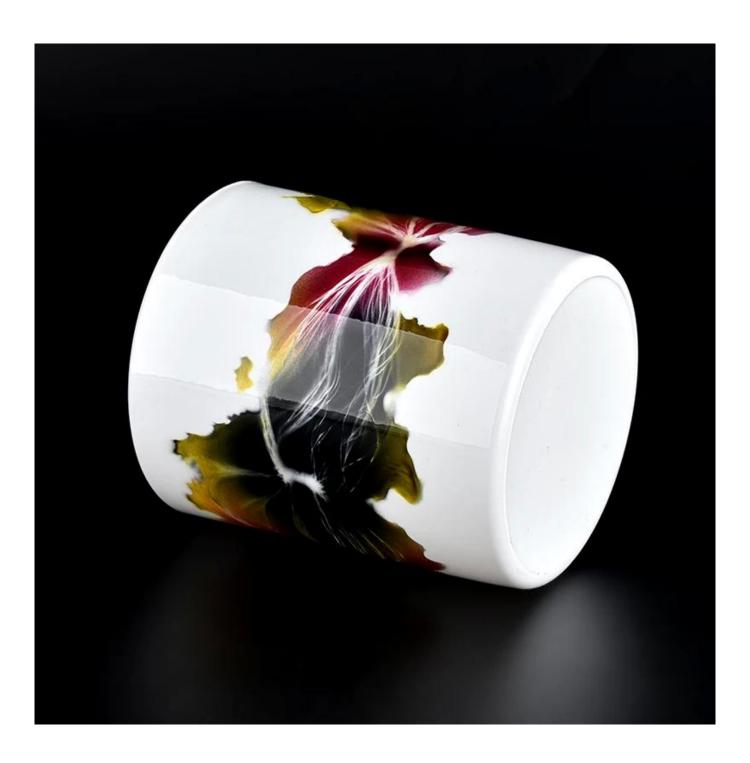

## **Product Description**

| product name | Decorative gold printing black glass candle jars wholesale                                                           |
|--------------|----------------------------------------------------------------------------------------------------------------------|
| Sample time  | <ol> <li>5 days if there is glass shape and size</li> <li>15 days, if you need new shapes and sizes glass</li> </ol> |
| Measure      | Item No.:SGHL21112624 Top dia:80mm Bottom dia:74mm Height:90mm Weight:303g Capacity:290ml                            |