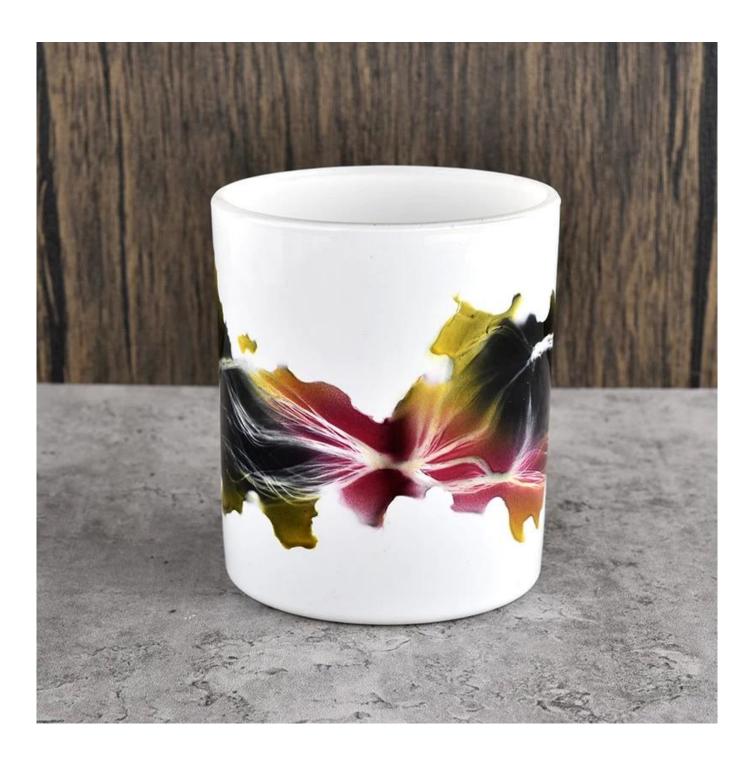

## **Product Description**

| product name | Decorative gold printing black glass candle jars wholesale                                                           |
|--------------|----------------------------------------------------------------------------------------------------------------------|
| Sample time  | <ol> <li>5 days if there is glass shape and size</li> <li>15 days, if you need new shapes and sizes glass</li> </ol> |
| Measure      | Item No.:SGHL21112624 Top dia:80mm Bottom dia:74mm Height:90mm Weight:303g Capacity:290ml                            |