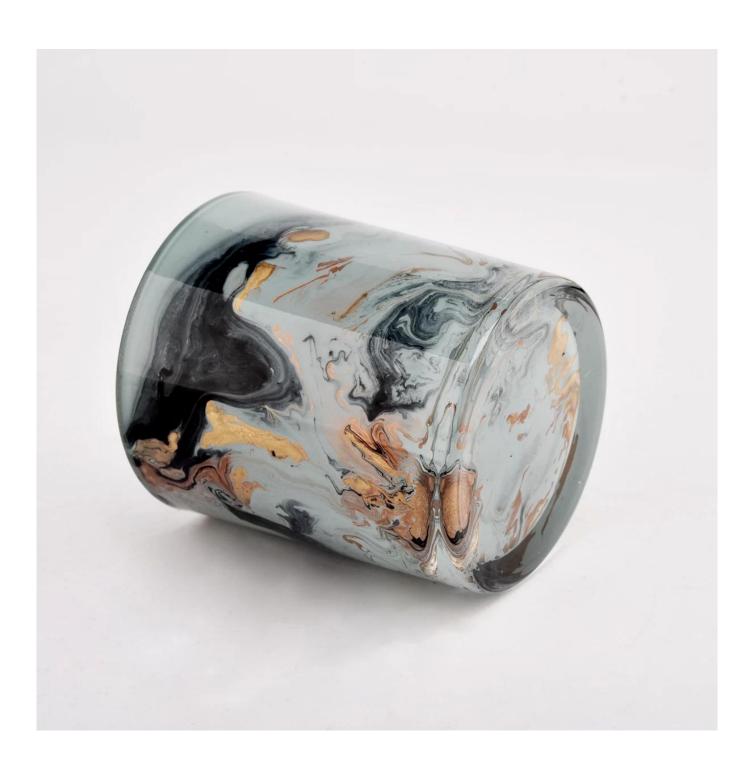

# handmade painting glass candle jar unique design glass candle holder

| Measure              | Item No.:SGZT22070602 Top dia: 80mm Bottom dia: 74mm Height: 90mm Weight: 290g Capacity: 300ml |
|----------------------|------------------------------------------------------------------------------------------------|
| Packing              | Normal packing,Individual gift box, PVC box, window box, color box, white box, etc             |
| <b>Delivery time</b> | Within 35 days after the sample and order confirmed                                            |
| Payment term         | 30% deposit by T/T in advance and the balance against the copy of B/L                          |
| Shipment             | By sea,by air,by Express and your shipping agent is acceptable                                 |
| Usage<br>Occasion    | Home decor,Wedding Decoration,Wedding Favors,Decoration enhancement,                           |