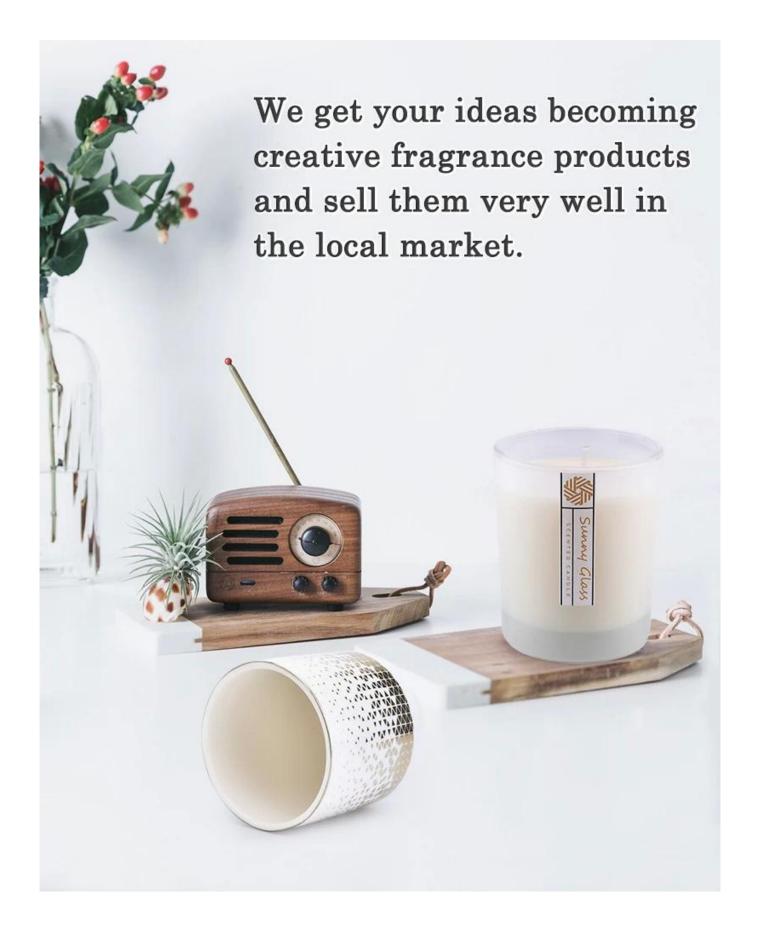

# handmade painting glass candle jar unique design glass candle holder

### **Product Description**

| product name | handmade painting glass candle jar unique design glass candle holder                                                 |
|--------------|----------------------------------------------------------------------------------------------------------------------|
| Sample time  | <ol> <li>5 days if there is glass shape and size</li> <li>15 days, if you need new shapes and sizes glass</li> </ol> |