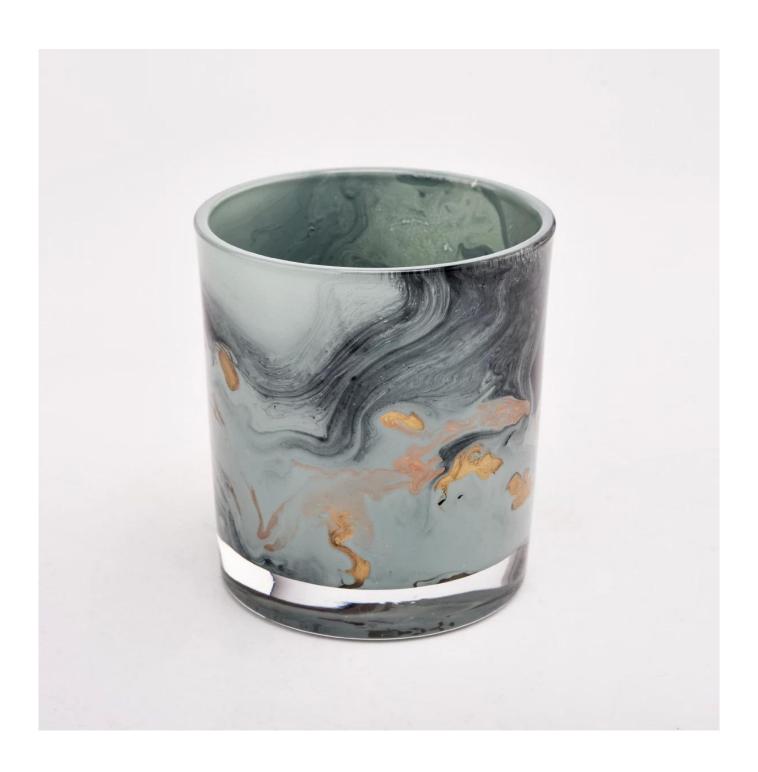

# handmade painting glass candle jar unique design glass candle holder

| Measure              | Item No.:SGZT22070602 Top dia: 80mm Bottom dia: 74mm Height: 90mm Weight: 290g Capacity: 300ml |
|----------------------|------------------------------------------------------------------------------------------------|
| Packing              | Normal packing,Individual gift box, PVC box, window box, color box, white box, etc             |
| <b>Delivery time</b> | Within 35 days after the sample and order confirmed                                            |
| Payment term         | 30% deposit by T/T in advance and the balance against the copy of B/L                          |
| Shipment             | By sea,by air,by Express and your shipping agent is acceptable                                 |
| Usage<br>Occasion    | Home decor,Wedding Decoration,Wedding Favors,Decoration enhancement,                           |