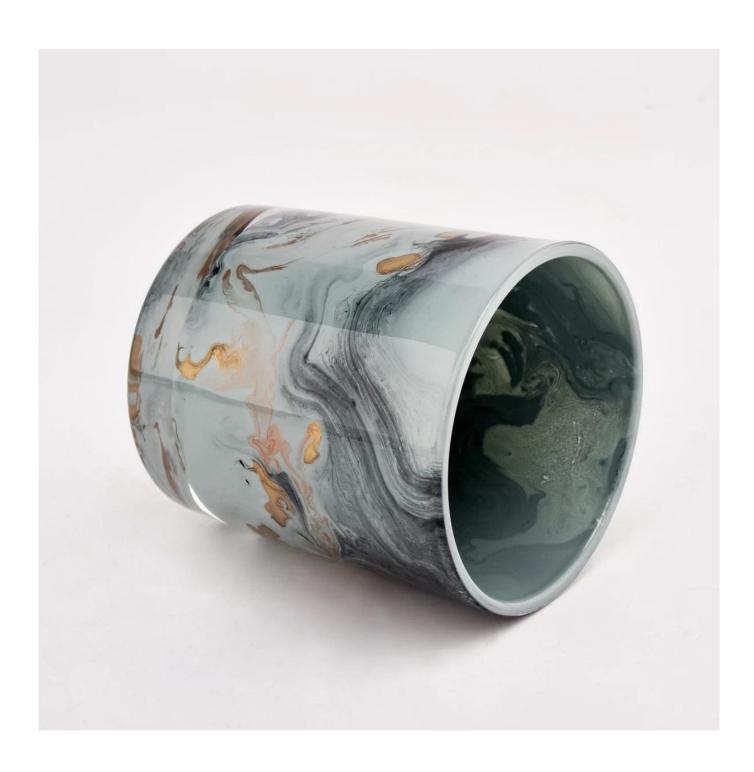

# handmade painting glass candle jar unique design glass candle holder

### **Product Description**

| product name | handmade painting glass candle jar unique design glass candle holder                                                 |
|--------------|----------------------------------------------------------------------------------------------------------------------|
| Sample time  | <ol> <li>5 days if there is glass shape and size</li> <li>15 days, if you need new shapes and sizes glass</li> </ol> |

| Measure              | Item No.:SGZT22070602 Top dia: 80mm Bottom dia: 74mm Height: 90mm Weight: 290g Capacity: 300ml |
|----------------------|------------------------------------------------------------------------------------------------|
| Packing              | Normal packing,Individual gift box, PVC box, window box, color box, white box, etc             |
| <b>Delivery time</b> | Within 35 days after the sample and order confirmed                                            |
| Payment term         | 30% deposit by T/T in advance and the balance against the copy of B/L                          |
| Shipment             | By sea,by air,by Express and your shipping agent is acceptable                                 |
| Usage<br>Occasion    | Home decor,Wedding Decoration,Wedding Favors,Decoration enhancement,                           |