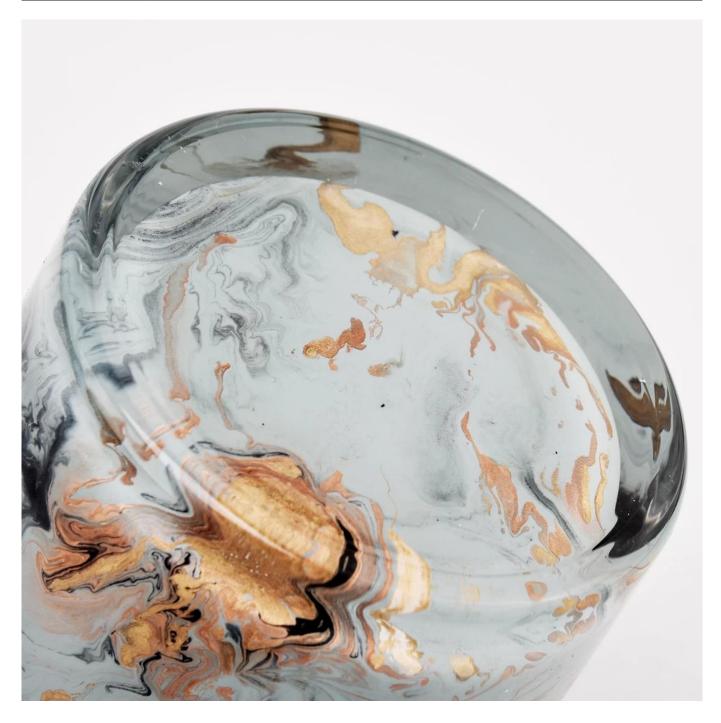

# handmade painting glass candle jar unique design glass candle holder

| Measure              | Item No.:SGZT22070602 Top dia: 80mm Bottom dia: 74mm Height: 90mm Weight: 290g Capacity: 300ml |
|----------------------|------------------------------------------------------------------------------------------------|
| Packing              | Normal packing,Individual gift box, PVC box, window box, color box, white box, etc             |
| <b>Delivery time</b> | Within 35 days after the sample and order confirmed                                            |
| Payment term         | 30% deposit by T/T in advance and the balance against the copy of B/L                          |
| Shipment             | By sea,by air,by Express and your shipping agent is acceptable                                 |
| Usage<br>Occasion    | Home decor,Wedding Decoration,Wedding Favors,Decoration enhancement,                           |