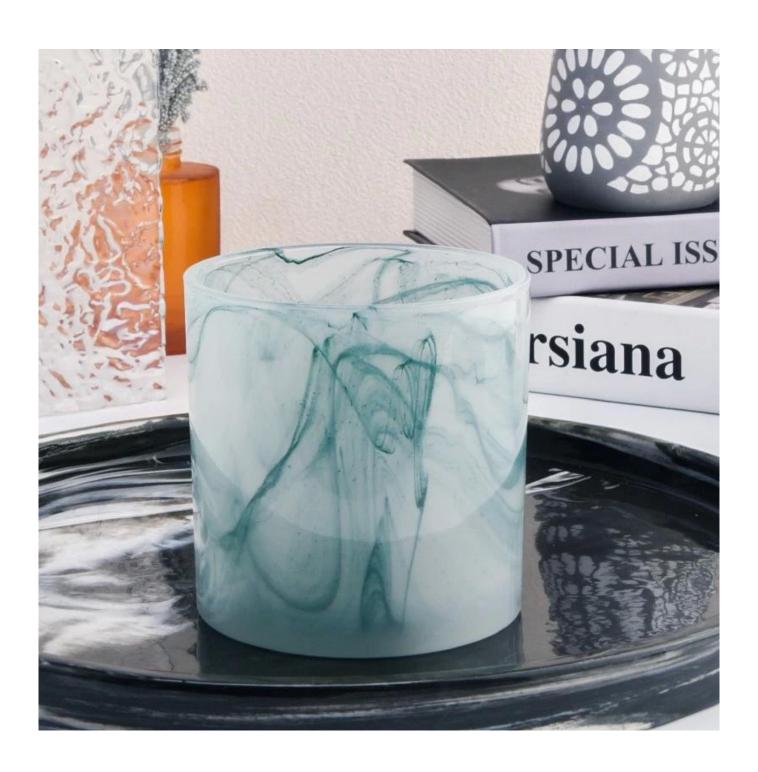

# handmade Glass Candle jar empty candle vessels for candle making

## **Product Description**

| product<br>name   | handmade Glass Candle jar empty candle vessels for candle making                                                     |
|-------------------|----------------------------------------------------------------------------------------------------------------------|
| Sample time       | <ol> <li>5 days if there is glass shape and size</li> <li>15 days, if you need new shapes and sizes glass</li> </ol> |
| Measure           | Item:SGHT22101814 Top dia: 100mm Bottom dia: 95mm Height: 100mm Weight: 507g Capacity: 530ml MOQ:2000PCS             |
| Packing           | Normal packing,Individual gift box, PVC box, window box, color box, white box, etc                                   |
| Delivery time     | Within 35 days after the sample and order confirmed                                                                  |
| Payment term      | 30% deposit by T/T in advance and the balance against the copy of B/L                                                |
| Shipment          | By sea,by air,by Express and your shipping agent is acceptable                                                       |
| Usage<br>Occasion | Home decor,Wedding Decoration,Wedding Favors,Decoration enhancement,                                                 |