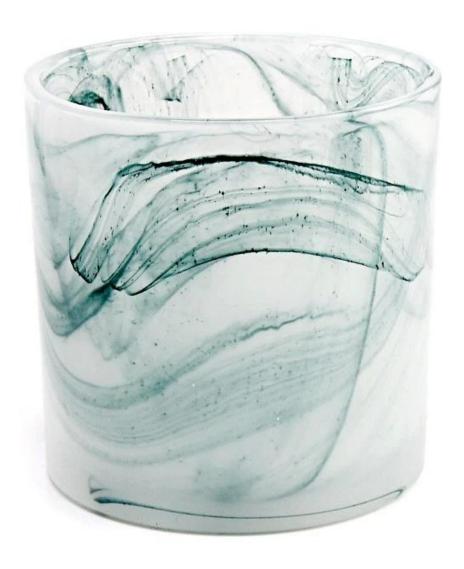

# handmade Glass Candle jar empty candle vessels for candle making

## **Product Description**

| product<br>name   | handmade Glass Candle jar empty candle vessels for candle making                                                     |
|-------------------|----------------------------------------------------------------------------------------------------------------------|
| Sample time       | <ol> <li>5 days if there is glass shape and size</li> <li>15 days, if you need new shapes and sizes glass</li> </ol> |
| Measure           | Item:SGHT22101814 Top dia: 100mm Bottom dia: 95mm Height: 100mm Weight: 507g Capacity: 530ml MOQ:2000PCS             |
| Packing           | Normal packing,Individual gift box, PVC box, window box, color box, white box, etc                                   |
| Delivery time     | Within 35 days after the sample and order confirmed                                                                  |
| Payment term      | 30% deposit by T/T in advance and the balance against the copy of B/L                                                |
| Shipment          | By sea,by air,by Express and your shipping agent is acceptable                                                       |
| Usage<br>Occasion | Home decor,Wedding Decoration,Wedding Favors,Decoration enhancement,                                                 |