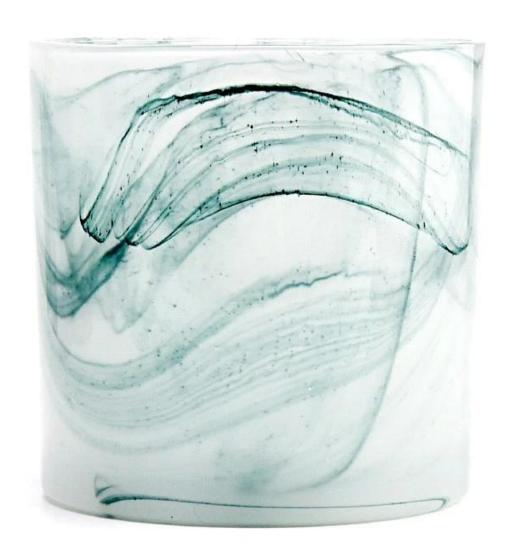

# handmade Glass Candle jar empty candle vessels for candle making

## **Product Description**

| product<br>name   | handmade Glass Candle jar empty candle vessels for candle making                                                     |
|-------------------|----------------------------------------------------------------------------------------------------------------------|
| Sample time       | <ol> <li>5 days if there is glass shape and size</li> <li>15 days, if you need new shapes and sizes glass</li> </ol> |
| Measure           | Item:SGHT22101814 Top dia: 100mm Bottom dia: 95mm Height: 100mm Weight: 507g Capacity: 530ml MOQ:2000PCS             |
| Packing           | Normal packing,Individual gift box, PVC box, window box, color box, white box, etc                                   |
| Delivery time     | Within 35 days after the sample and order confirmed                                                                  |
| Payment term      | 30% deposit by T/T in advance and the balance against the copy of B/L                                                |
| Shipment          | By sea,by air,by Express and your shipping agent is acceptable                                                       |
| Usage<br>Occasion | Home decor,Wedding Decoration,Wedding Favors,Decoration enhancement,                                                 |