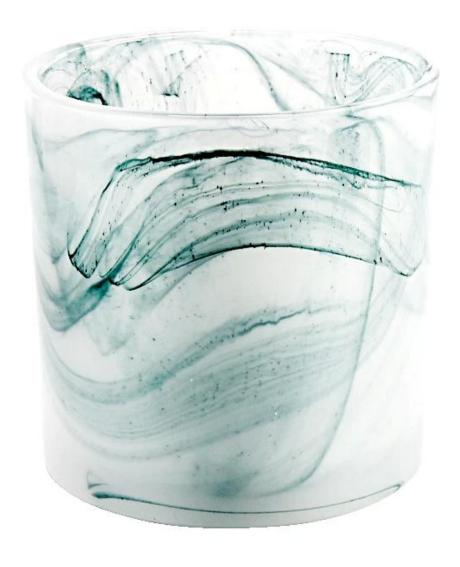

# handmade Glass Candle jar empty candle vessels for candle making

## **Product Description**

| product<br>name   | handmade Glass Candle jar empty candle vessels for candle making                                                     |
|-------------------|----------------------------------------------------------------------------------------------------------------------|
| Sample time       | <ol> <li>5 days if there is glass shape and size</li> <li>15 days, if you need new shapes and sizes glass</li> </ol> |
| Measure           | Item:SGHT22101814 Top dia: 100mm Bottom dia: 95mm Height: 100mm Weight: 507g Capacity: 530ml MOQ:2000PCS             |
| Packing           | Normal packing,Individual gift box, PVC box, window box, color box, white box, etc                                   |
| Delivery time     | Within 35 days after the sample and order confirmed                                                                  |
| Payment term      | 30% deposit by T/T in advance and the balance against the copy of B/L                                                |
| Shipment          | By sea,by air,by Express and your shipping agent is acceptable                                                       |
| Usage<br>Occasion | Home decor,Wedding Decoration,Wedding Favors,Decoration enhancement,                                                 |