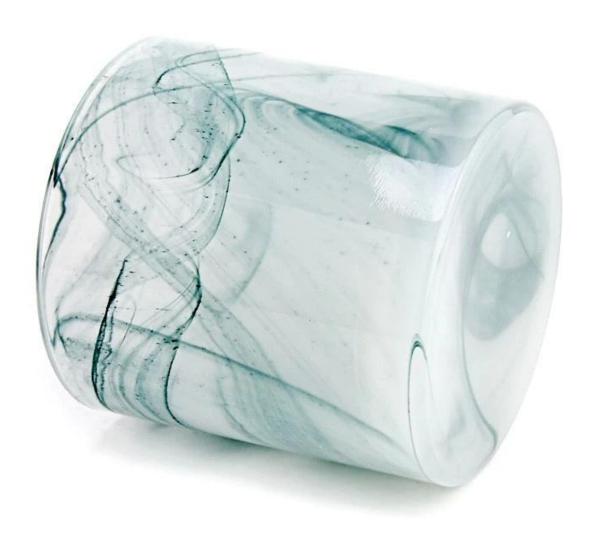

# handmade Glass Candle jar empty candle vessels for candle making

## **Product Description**

| product<br>name   | handmade Glass Candle jar empty candle vessels for candle making                                                     |
|-------------------|----------------------------------------------------------------------------------------------------------------------|
| Sample time       | <ol> <li>5 days if there is glass shape and size</li> <li>15 days, if you need new shapes and sizes glass</li> </ol> |
| Measure           | Item:SGHT22101814 Top dia: 100mm Bottom dia: 95mm Height: 100mm Weight: 507g Capacity: 530ml MOQ:2000PCS             |
| Packing           | Normal packing,Individual gift box, PVC box, window box, color box, white box, etc                                   |
| Delivery time     | Within 35 days after the sample and order confirmed                                                                  |
| Payment term      | 30% deposit by T/T in advance and the balance against the copy of B/L                                                |
| Shipment          | By sea,by air,by Express and your shipping agent is acceptable                                                       |
| Usage<br>Occasion | Home decor,Wedding Decoration,Wedding Favors,Decoration enhancement,                                                 |