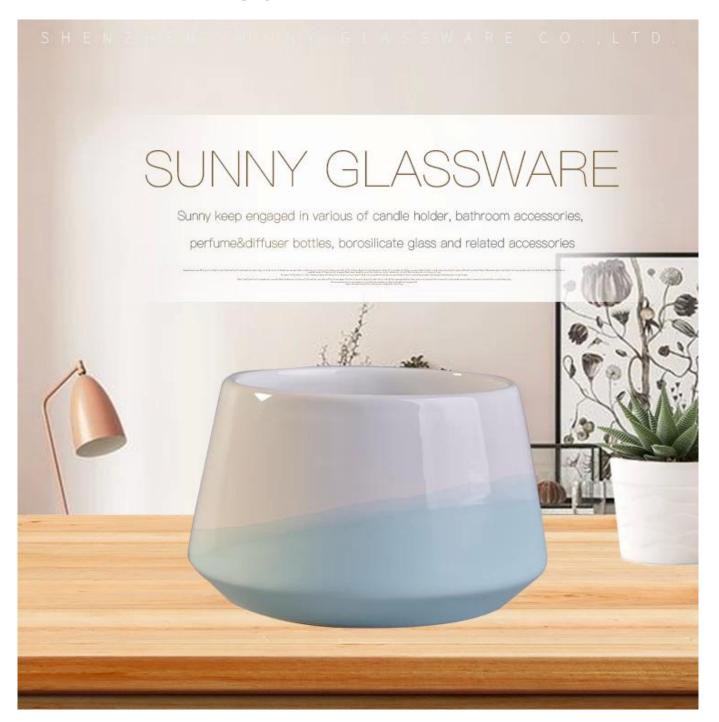

### PRODUCT DISPLAY

Shenzhen Sunny Glassware Co., Ltd.

## candle making jars

Applied to Home decorcation, Wedding ,Party

### **PRODUCT SIZE**

Top dia:105mm Bottom dia:100mm Max dia:133mm Height:82mm Weight:300g Capacity:675ml