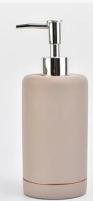

# LOTION BOTTLE ONE-HANDED PRESS

Humanized Design of Outlet Downward Easy to use

# ABS PUMP HEAD DOES NOT RUST

Pump head adopt ABS material plus chromium plating No rust in water Durable, shiny as new

# SHAPE FITS PALM

Medium size and weight, comfortable grip

| Soap dish                                             | Toothbrush holder                                    |
|-------------------------------------------------------|------------------------------------------------------|
| SGSJL18102506-1                                       | SGSJL18102506-3                                      |
| Length: 140mm                                         | Length: 108mm                                        |
| Width: 101mm                                          | Width: 70mm                                          |
| Height:21mm                                           | Height:100mm                                         |
| Weight: 411g                                          | Weight: 460g                                         |
|                                                       |                                                      |
|                                                       |                                                      |
| Tumbler                                               | Lotion dispenser                                     |
| Tumbler<br>SGSJL18102506-2                            | Lotion dispenser<br>SGSJL18102506-4                  |
|                                                       | -                                                    |
| SGSJL18102506-2                                       | SGSJL18102506-4                                      |
| SGSJL18102506-2<br>Top dia:80mm                       | SGSJL18102506-4<br>Top dia: 26mm                     |
| SGSJL18102506-2<br>Top dia:80mm<br>Bottom dia: 72.1mm | SGSJL18102506-4<br>Top dia: 26mm<br>Bottom dia: 77mm |