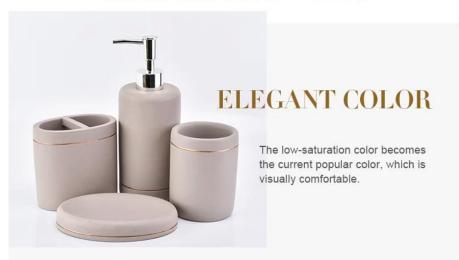

# SHAPE FITS PALM

Medium size and weight, comfortable grip

| Soap dish                                             | Toothbrush holder                                    |
|-------------------------------------------------------|------------------------------------------------------|
| SGSJL18102506-1                                       | SGSJL18102506-3                                      |
| Length: 140mm                                         | Length: 108mm                                        |
| Width: 101mm                                          | Width: 70mm                                          |
| Height:21mm                                           | Height:100mm                                         |
| Weight: 411g                                          | Weight: 460g                                         |
|                                                       |                                                      |
|                                                       |                                                      |
| Tumbler                                               | Lotion dispenser                                     |
| Tumbler<br>SGSJL18102506-2                            | Lotion dispenser<br>SGSJL18102506-4                  |
|                                                       | -                                                    |
| SGSJL18102506-2                                       | SGSJL18102506-4                                      |
| SGSJL18102506-2<br>Top dia:80mm                       | SGSJL18102506-4<br>Top dia: 26mm                     |
| SGSJL18102506-2<br>Top dia:80mm<br>Bottom dia: 72.1mm | SGSJL18102506-4<br>Top dia: 26mm<br>Bottom dia: 77mm |