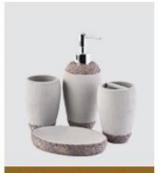

# grey concrete sanitary fittings bathroom accessories set

**Product Description** 

# SHAPE FITS PALM

Medium size and weight, comfortable grip

| Soap dish                                             | Toothbrush holder                                    |
|-------------------------------------------------------|------------------------------------------------------|
| SGSJL18102506-1                                       | SGSJL18102506-3                                      |
| Length: 140mm                                         | Length: 108mm                                        |
| Width: 101mm                                          | Width: 70mm                                          |
| Height:21mm                                           | Height:100mm                                         |
| Weight: 411g                                          | Weight: 460g                                         |
|                                                       |                                                      |
|                                                       |                                                      |
| Tumbler                                               | Lotion dispenser                                     |
| Tumbler<br>SGSJL18102506-2                            | Lotion dispenser<br>SGSJL18102506-4                  |
|                                                       | -                                                    |
| SGSJL18102506-2                                       | SGSJL18102506-4                                      |
| SGSJL18102506-2<br>Top dia:80mm                       | SGSJL18102506-4<br>Top dia: 26mm                     |
| SGSJL18102506-2<br>Top dia:80mm<br>Bottom dia: 72.1mm | SGSJL18102506-4<br>Top dia: 26mm<br>Bottom dia: 77mm |