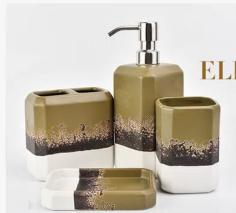

# SHAPE FITS PALM

Medium size and weight, comfortable grip

| Soap dish                                           | Toothbrush holder                          |  |  |
|-----------------------------------------------------|--------------------------------------------|--|--|
| SGMK18110503-1                                      | SGMK18110503-3                             |  |  |
| Top dia: 132mm                                      | Top dia: 105mm                             |  |  |
| Bottom dia: 96mm                                    | Bottom dia: 65mm                           |  |  |
| Height: 23mm                                        | Height: 114mm                              |  |  |
| Weight: 200g                                        | Weight: 318 g                              |  |  |
|                                                     |                                            |  |  |
|                                                     |                                            |  |  |
| Tumbler                                             | Lotion dispenser                           |  |  |
| Tumbler<br>SGMK18110503-2                           | Lotion dispenser<br>SGMK18110503-4         |  |  |
|                                                     | -                                          |  |  |
| SGMK18110503-2                                      | SGMK18110503-4                             |  |  |
| SGMK18110503-2<br>Top dia: 75mm                     | SGMK18110503-4<br>Dia: 70mm                |  |  |
| SGMK18110503-2<br>Top dia: 75mm<br>Bottom dia: 75mm | SGMK18110503-4<br>Dia: 70mm<br>Height: 152 |  |  |