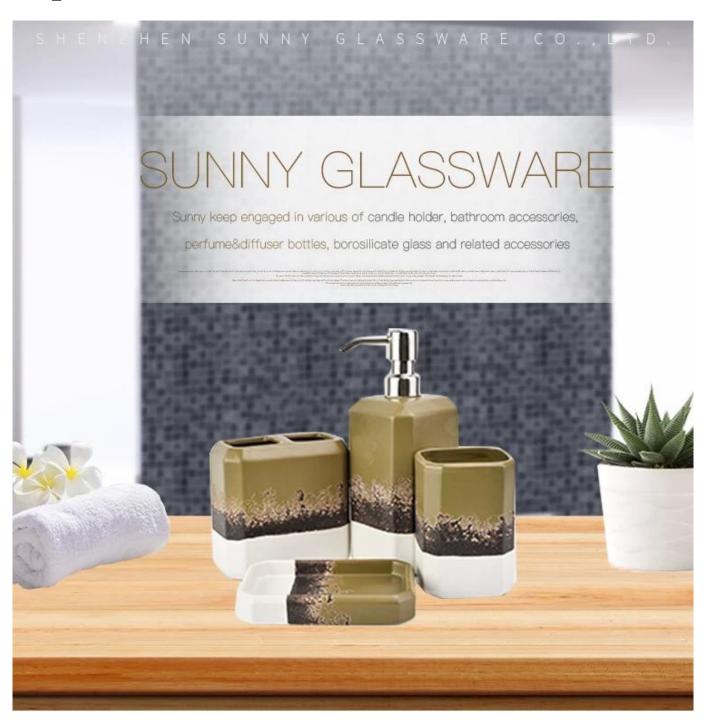

## PRODUCT DISPLAY

Shenzhen Sunny Glassware Co., Ltd.

ELEGANT COLOR

The low-saturation color becomes the current popular color, which is visually comfortable.

# MAIN PRODUCTS

Shenzhen Sunny Glassware Co., Ltd.

Sunny keep engaged in various of candle holder, bathroom accessories, perfume&diffuser bottles, borosilicate glass and related accessories.

Ceramic Diffuser Bottle