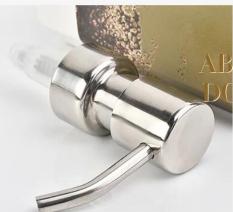

# LOTION BOTTLE ONE-HANDED PRESS

Humanized Design of Outlet Downward Easy to use

ABS PUMP HEAD DOES NOT RUST

> Pump head adopt ABS material plus chromium plating No rust in water Durable, shiny as new