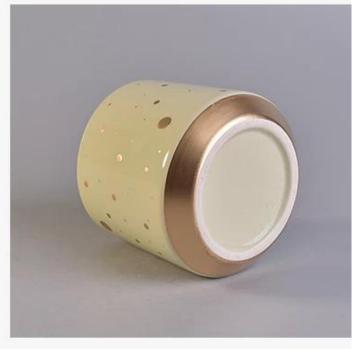

## PRODUCT DISPLAY Shenzhen Sunny Glassware Co., Ltd.

13oz ceramic candle jar

Top dia:100mm

Height:90mm

Weight:267g

Capacity:473ml