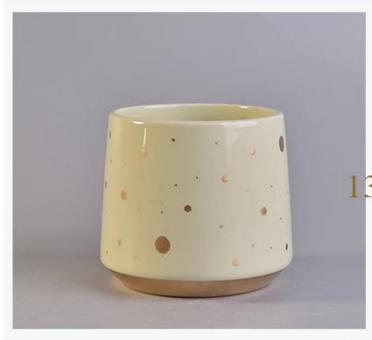

## PRODUCT DISPLAY Shenzhen Sunny Glassware Co., Ltd.

13oz ceramic candle jar

Top dia:100mm

Height:90mm

Weight:267g

Capacity:473ml