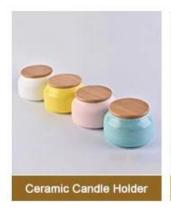

## PRODUCT DISPLAY Shenzhen Sunny Glassware Co., Ltd.

13oz ceramic candle jar

Top dia:100mm

Height:90mm

Weight:267g

Capacity:473ml