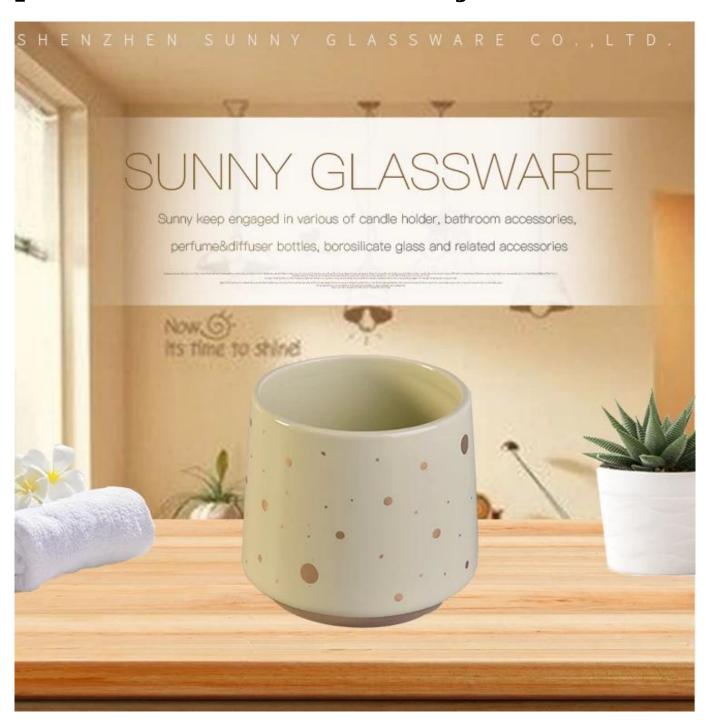

## PRODUCT DISPLAY Shenzhen Sunny Glassware Co., Ltd.

13oz ceramic candle jar

Top dia:100mm

Height:90mm

Weight:267g

Capacity:473ml

## MAIN PRODUCTS

Shenzhen Sunny Glassware Co., Ltd.

Sunny keep engaged in various of candle holder, bathroom accessories, perfume&diffuser bottles, borosilicate glass and related accessories.

Ceramic Diffuser Bottle