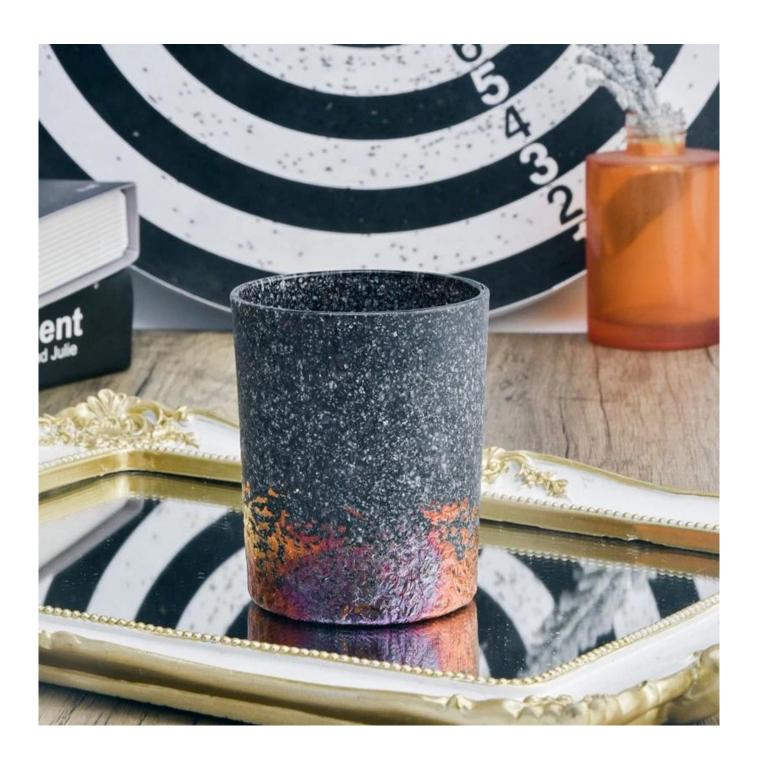

### fancy 10oz glass candle jar handmade glass jar home decor

## **Product Description**

| product name | fancy 10oz glass candle jar handmade glass jar home decor                                                            |
|--------------|----------------------------------------------------------------------------------------------------------------------|
|              | <ol> <li>5 days if there is glass shape and size</li> <li>15 days, if you need new shapes and sizes glass</li> </ol> |

| Measure           | Item:SGTC22092744 Top dia: 95mm Bottom dia: 87mm Height: 115mm Weight: 470g Capacity: 530ml MOQ:3000PCS |
|-------------------|---------------------------------------------------------------------------------------------------------|
| Packing           | Normal packing,Individual gift box, PVC box, window box, color box, white box, etc                      |
| Delivery time     | Within 35 days after the sample and order confirmed                                                     |
| Payment term      | 30% deposit by T/T in advance and the balance against the copy of B/L                                   |
| Shipment          | By sea,by air,by Express and your shipping agent is acceptable                                          |
| Usage<br>Occasion | Home decor,Wedding Decoration,Wedding Favors,Decoration enhancement,                                    |