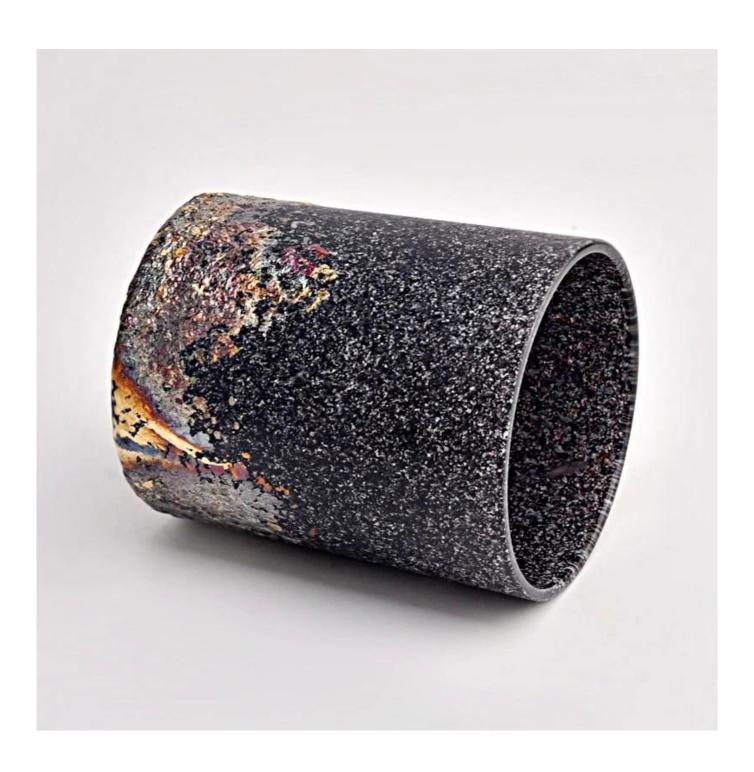

### fancy 10oz glass candle jar handmade glass jar home decor

| Measure           | Item:SGTC22092744 Top dia: 95mm Bottom dia: 87mm Height: 115mm Weight: 470g Capacity: 530ml MOQ:3000PCS |
|-------------------|---------------------------------------------------------------------------------------------------------|
| Packing           | Normal packing,Individual gift box, PVC box, window box, color box, white box, etc                      |
| Delivery time     | Within 35 days after the sample and order confirmed                                                     |
| Payment term      | 30% deposit by T/T in advance and the balance against the copy of B/L                                   |
| Shipment          | By sea,by air,by Express and your shipping agent is acceptable                                          |
| Usage<br>Occasion | Home decor,Wedding Decoration,Wedding Favors,Decoration enhancement,                                    |