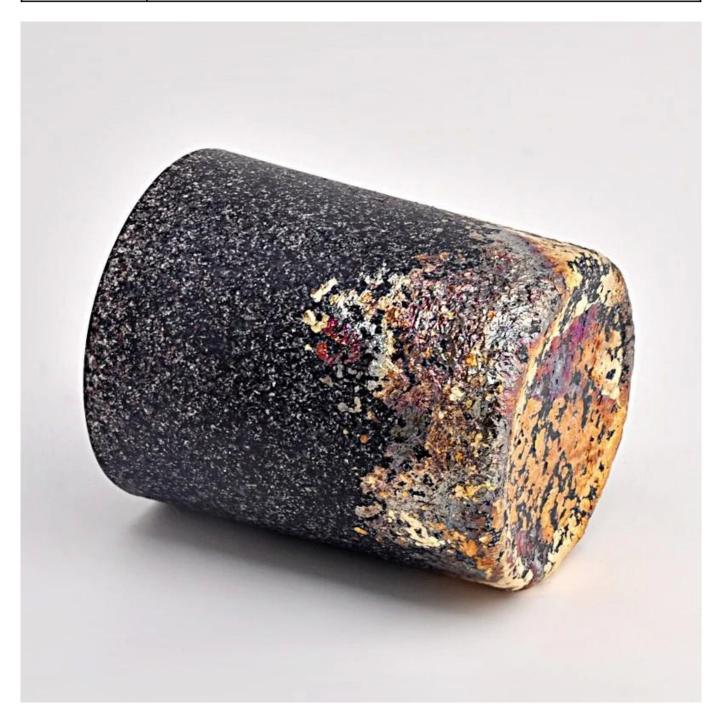

### fancy 10oz glass candle jar handmade glass jar home decor

| Measure           | Item:SGTC22092744 Top dia: 95mm Bottom dia: 87mm Height: 115mm Weight: 470g Capacity: 530ml MOQ:3000PCS |
|-------------------|---------------------------------------------------------------------------------------------------------|
| Packing           | Normal packing,Individual gift box, PVC box, window box, color box, white box, etc                      |
| Delivery time     | Within 35 days after the sample and order confirmed                                                     |
| Payment term      | 30% deposit by T/T in advance and the balance against the copy of B/L                                   |
| Shipment          | By sea,by air,by Express and your shipping agent is acceptable                                          |
| Usage<br>Occasion | Home decor,Wedding Decoration,Wedding Favors,Decoration enhancement,                                    |