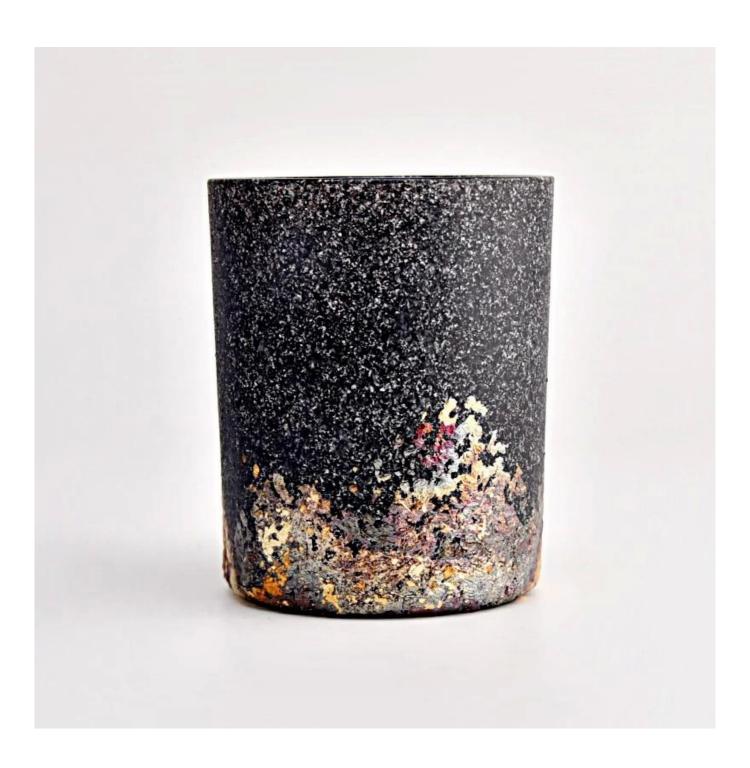

### fancy 10oz glass candle jar handmade glass jar home decor

| Measure           | Item:SGTC22092744 Top dia: 95mm Bottom dia: 87mm Height: 115mm Weight: 470g Capacity: 530ml MOQ:3000PCS |
|-------------------|---------------------------------------------------------------------------------------------------------|
| Packing           | Normal packing,Individual gift box, PVC box, window box, color box, white box, etc                      |
| Delivery time     | Within 35 days after the sample and order confirmed                                                     |
| Payment term      | 30% deposit by T/T in advance and the balance against the copy of B/L                                   |
| Shipment          | By sea,by air,by Express and your shipping agent is acceptable                                          |
| Usage<br>Occasion | Home decor,Wedding Decoration,Wedding Favors,Decoration enhancement,                                    |