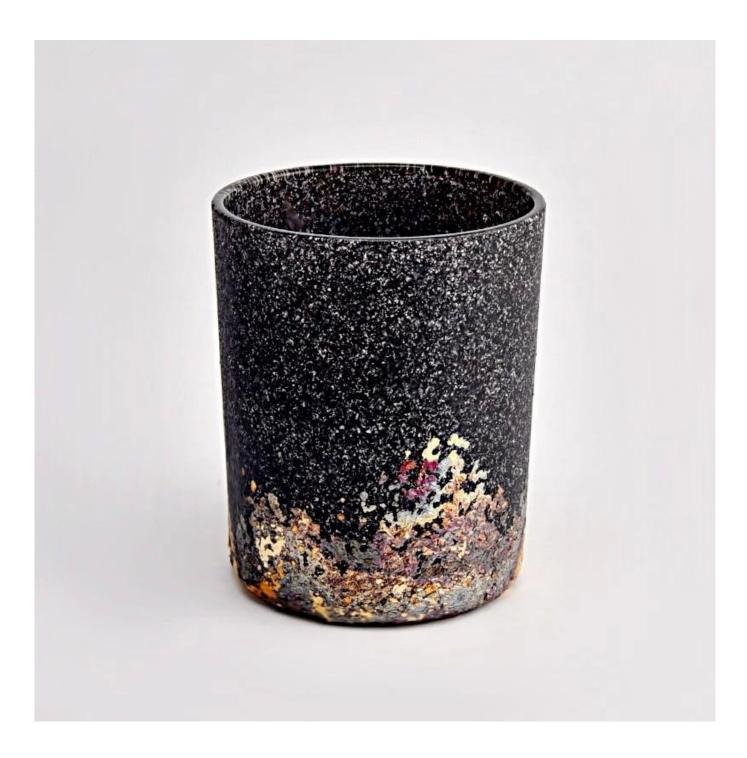

### fancy 10oz glass candle jar handmade glass jar home decor

## **Product Description**

| product name | fancy 10oz glass candle jar handmade glass jar home decor                                                            |
|--------------|----------------------------------------------------------------------------------------------------------------------|
|              | <ol> <li>5 days if there is glass shape and size</li> <li>15 days, if you need new shapes and sizes glass</li> </ol> |

| Measure           | Item:SGTC22092744 Top dia: 95mm Bottom dia: 87mm Height: 115mm Weight: 470g Capacity: 530ml MOQ:3000PCS |
|-------------------|---------------------------------------------------------------------------------------------------------|
| Packing           | Normal packing,Individual gift box, PVC box, window box, color box, white box, etc                      |
| Delivery time     | Within 35 days after the sample and order confirmed                                                     |
| Payment term      | 30% deposit by T/T in advance and the balance against the copy of B/L                                   |
| Shipment          | By sea,by air,by Express and your shipping agent is acceptable                                          |
| Usage<br>Occasion | Home decor,Wedding Decoration,Wedding Favors,Decoration enhancement,                                    |