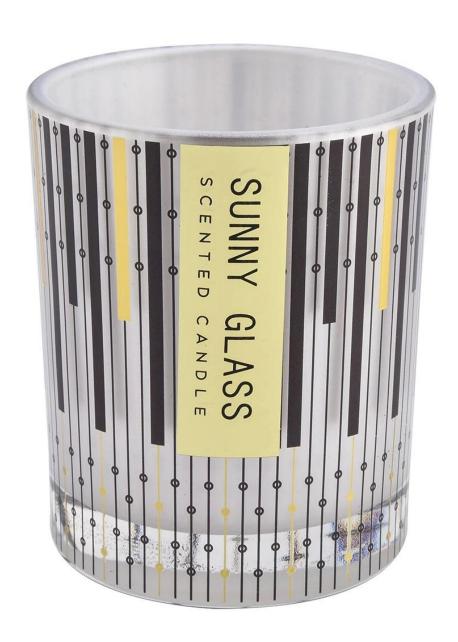

## empty luxury glass candle vessels with line design wholesale

Why Choose **Sunny Glassware** 

Upmost dedication to design, never compression on quality

<u>Sunny Glassware</u> strictly protect the customers' designs, all the newly designed items from us haven't been copied in three years.

## **Product Description**

| product<br>name      | empty luxury glass candle vessels with line design wholesale                                                         |
|----------------------|----------------------------------------------------------------------------------------------------------------------|
| Sample time          | <ol> <li>5 days if there is glass shape and size</li> <li>15 days, if you need new shapes and sizes glass</li> </ol> |
| Measure              | Item:SCRG210040 Top dia: 81mm Bottom dia: 76mm Height: 98mm Capacity: 300ml MOQ:3000PCS                              |
| Packing              | Normal packing,Individual gift box, PVC box, window box, color box, white box, etc                                   |
| <b>Delivery time</b> | Within 35 days after the sample and order confirmed                                                                  |
| Payment term         | 30% deposit by T/T in advance and the balance against the copy of B/L                                                |
| Shipment             | By sea,by air,by Express and your shipping agent is acceptable                                                       |
| Usage<br>Occasion    | Home decor,Wedding Decoration,Wedding Favors,Decoration enhancement,                                                 |