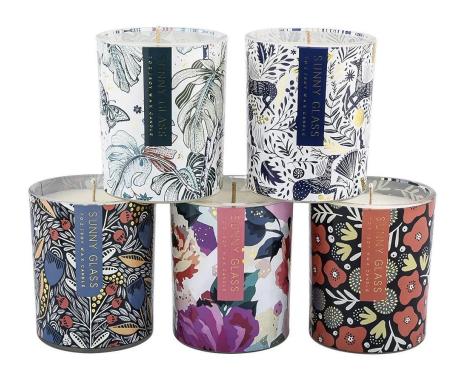

## empty luxury glass candle vessels with line design wholesale

Why Choose **Sunny Glassware** 

Upmost dedication to design, never compression on quality

<u>Sunny Glassware</u> strictly protect the customers' designs, all the newly designed items from us haven't been copied in three years.

## **Product Description**

| product<br>name      | empty luxury glass candle vessels with line design wholesale                                                         |
|----------------------|----------------------------------------------------------------------------------------------------------------------|
| Sample time          | <ol> <li>5 days if there is glass shape and size</li> <li>15 days, if you need new shapes and sizes glass</li> </ol> |
| Measure              | Item:SCRG210040 Top dia: 81mm Bottom dia: 76mm Height: 98mm Capacity: 300ml MOQ:3000PCS                              |
| Packing              | Normal packing,Individual gift box, PVC box, window box, color box, white box, etc                                   |
| <b>Delivery time</b> | Within 35 days after the sample and order confirmed                                                                  |
| Payment term         | 30% deposit by T/T in advance and the balance against the copy of B/L                                                |
| Shipment             | By sea,by air,by Express and your shipping agent is acceptable                                                       |
| Usage<br>Occasion    | Home decor,Wedding Decoration,Wedding Favors,Decoration enhancement,                                                 |