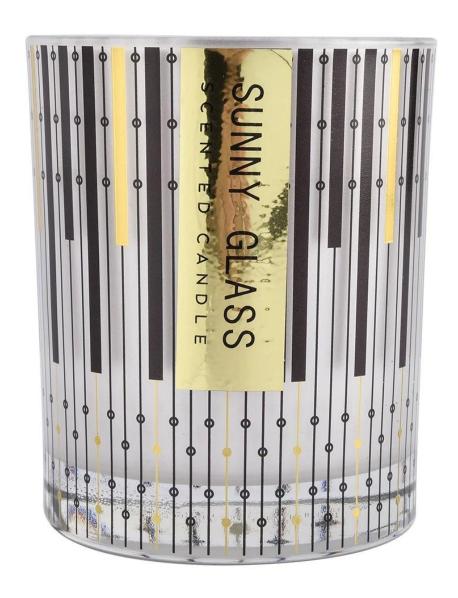

## empty luxury glass candle vessels with line design wholesale

Why Choose **Sunny Glassware** 

Upmost dedication to design, never compression on quality

<u>Sunny Glassware</u> strictly protect the customers' designs, all the newly designed items from us haven't been copied in three years.

## **Product Description**

| product<br>name      | empty luxury glass candle vessels with line design wholesale                                                         |
|----------------------|----------------------------------------------------------------------------------------------------------------------|
| Sample time          | <ol> <li>5 days if there is glass shape and size</li> <li>15 days, if you need new shapes and sizes glass</li> </ol> |
| Measure              | Item:SCRG210040 Top dia: 81mm Bottom dia: 76mm Height: 98mm Capacity: 300ml MOQ:3000PCS                              |
| Packing              | Normal packing,Individual gift box, PVC box, window box, color box, white box, etc                                   |
| <b>Delivery time</b> | Within 35 days after the sample and order confirmed                                                                  |
| Payment term         | 30% deposit by T/T in advance and the balance against the copy of B/L                                                |
| Shipment             | By sea,by air,by Express and your shipping agent is acceptable                                                       |
| Usage<br>Occasion    | Home decor,Wedding Decoration,Wedding Favors,Decoration enhancement,                                                 |