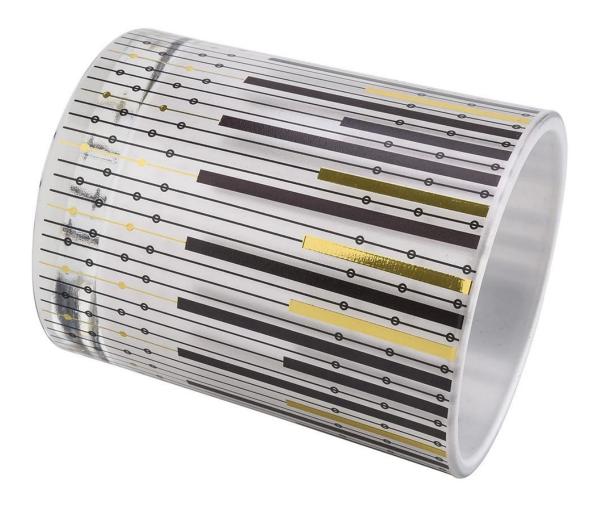

## empty luxury glass candle vessels with line design wholesale

Why Choose **Sunny Glassware** 

Upmost dedication to design, never compression on quality

<u>Sunny Glassware</u> strictly protect the customers' designs, all the newly designed items from us haven't been copied in three years.

## **Product Description**

| product<br>name      | empty luxury glass candle vessels with line design wholesale                                                         |
|----------------------|----------------------------------------------------------------------------------------------------------------------|
| Sample time          | <ol> <li>5 days if there is glass shape and size</li> <li>15 days, if you need new shapes and sizes glass</li> </ol> |
| Measure              | Item:SCRG210040 Top dia: 81mm Bottom dia: 76mm Height: 98mm Capacity: 300ml MOQ:3000PCS                              |
| Packing              | Normal packing,Individual gift box, PVC box, window box, color box, white box, etc                                   |
| <b>Delivery time</b> | Within 35 days after the sample and order confirmed                                                                  |
| Payment term         | 30% deposit by T/T in advance and the balance against the copy of B/L                                                |
| Shipment             | By sea,by air,by Express and your shipping agent is acceptable                                                       |
| Usage<br>Occasion    | Home decor,Wedding Decoration,Wedding Favors,Decoration enhancement,                                                 |