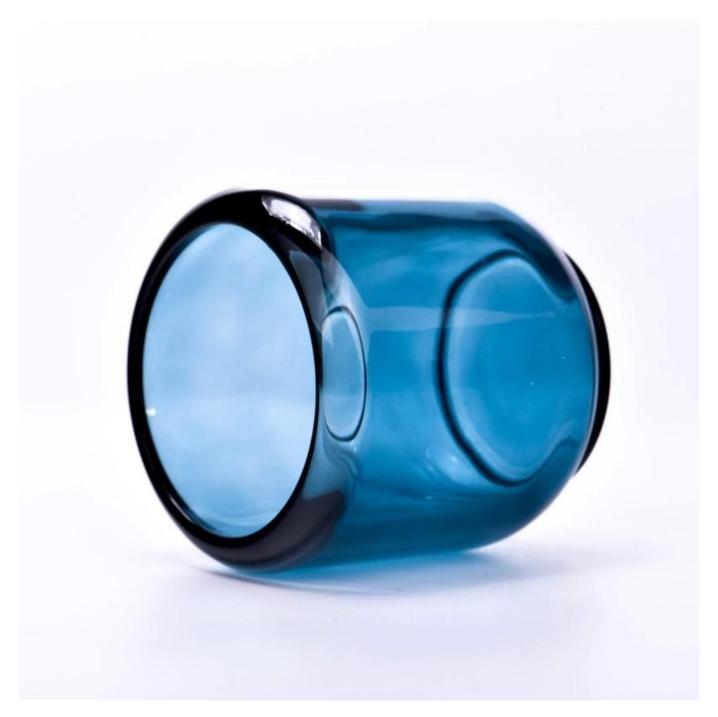

With a gorgeous, crystal clear glass composition, Beautiful craftsmanship and fine glassware go hand-in-hand, and no vessel demonstrates that more eloquently than this glass candle jar. Keep your candles in a container that they deserve, and provide a pretty presentation to your customers.

This youthful and vigorous <u>glass candle jars</u> provide various choice. No matter as candle jar, or as storage jar, It can bring warmth and happiness to your life, customize pattern jars provide you more choices that matches with your home decoration. You can work out more patterns for you candle brand!

This classic 10 ounce glass tumbler is a fantastic choice for high end scented poured candles. Set up as an aromatherapy cup for the home or wedding party or as a vase for the wedding centerpiece.