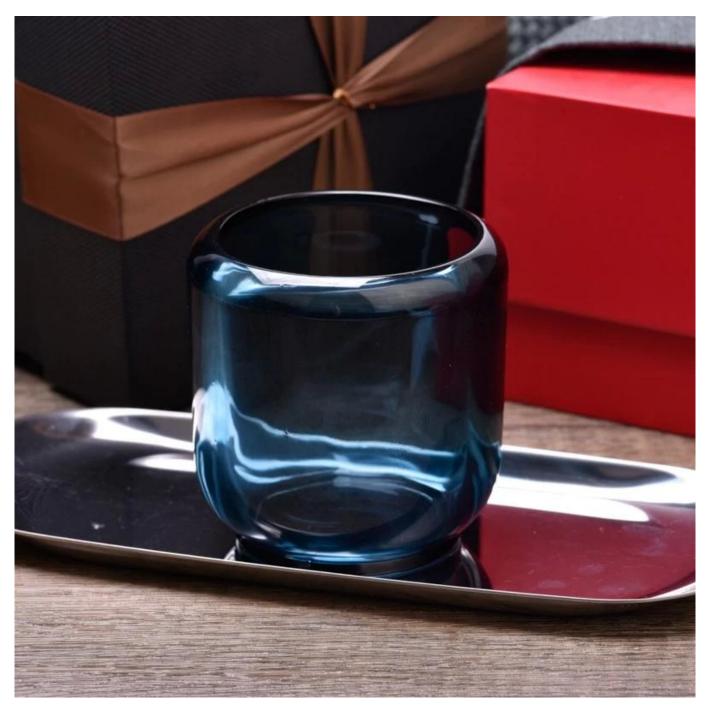

With a gorgeous, crystal clear glass composition, Beautiful craftsmanship and fine glassware go hand-in-hand, and no vessel demonstrates that more eloquently than this glass candle jar. Keep your candles in a container that they deserve, and provide a pretty presentation to your customers.

This youthful and vigorous <u>glass candle jars</u> provide various choice. No matter as candle jar, or as storage jar, It can bring warmth and happiness to your life, customize pattern jars provide you more choices that matches with your home decoration. You can work out more patterns for you candle brand!

This classic 10 ounce glass tumbler is a fantastic choice for high end scented poured candles. Set up as an aromatherapy cup for the home or wedding party or as a vase for the wedding centerpiece.