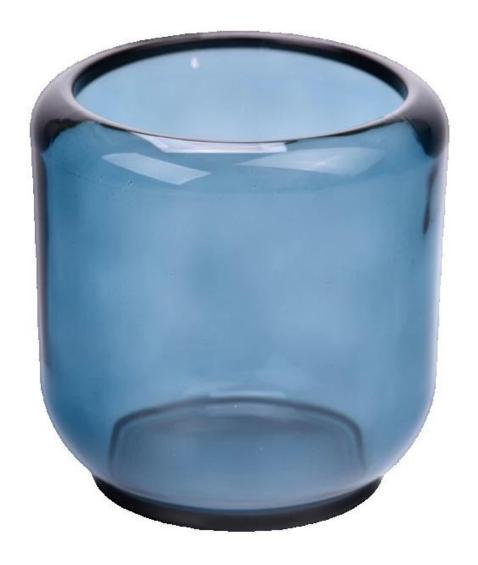

### product description

| Name              | empty glass candle vessel 7oz candle holder wholesale                                                                  |
|-------------------|------------------------------------------------------------------------------------------------------------------------|
| Sample<br>time    | 1. 5 days if there is glass shape and size<br>2. 15 days, if you need new shapes and sizes glass                       |
| Measure           | Item:SGCX23042709 Top dia: 68mm Bottom dia: 60mm Height: 85mm Max dia: 84mm Weight: 412g Capacity: 243ml MOQ: 5000 PCS |
| Packing           | Normal packing, Individual gift box, PVC box, window box, color box, white box, etc                                    |
| Delivery<br>time  | Within 35 days after the sample and order confirmed                                                                    |
| Payment<br>term   | 30% deposit by T/T in advance and the balance against the copy of B/L                                                  |
| Shipment          | By sea,by air,by Express and your shipping agent is acceptable                                                         |
| Usage<br>Occasion | Home decor,Wedding Decoration,Wedding Favors,Decoration enhancement,                                                   |

With a gorgeous, crystal clear glass composition, Beautiful craftsmanship and fine glassware go hand-in-hand, and no vessel demonstrates that more eloquently than this glass candle jar. Keep your candles in a container that they deserve, and provide a pretty presentation to your customers.

This youthful and vigorous <u>glass candle jars</u> provide various choice. No matter as candle jar, or as storage jar, It can bring warmth and happiness to your life, customize pattern jars provide you more choices that matches with your home decoration. You can work out more patterns for you candle brand!