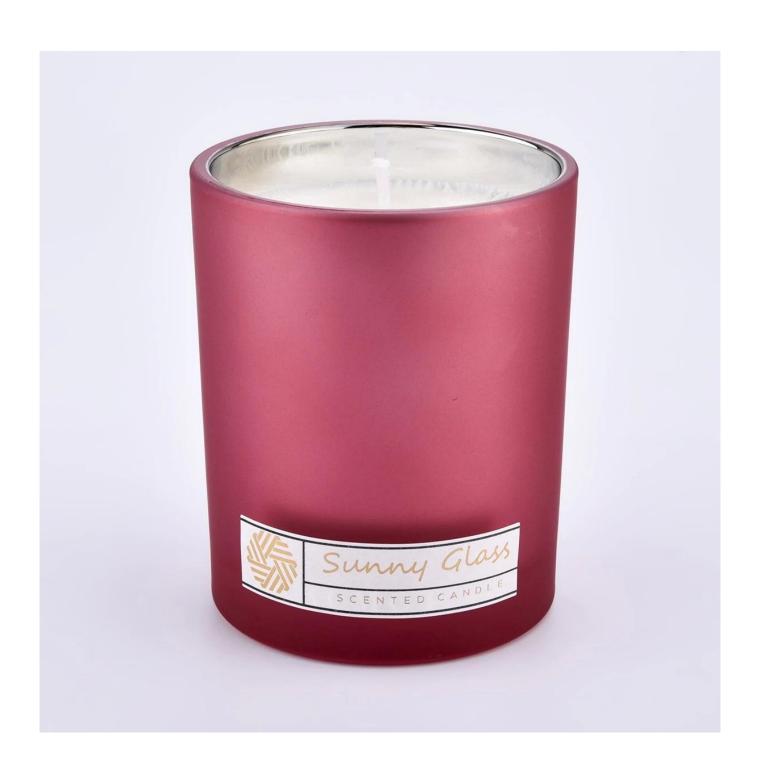

# electroplate silver glass candle vessel sky blue glass candle jar supplier

### **Product Description**

| product<br>name   | electroplate silver glass candle vessel sky blue glass candle jar supplier                                           |
|-------------------|----------------------------------------------------------------------------------------------------------------------|
| Sample time       | <ol> <li>5 days if there is glass shape and size</li> <li>15 days, if you need new shapes and sizes glass</li> </ol> |
| Measure           | Item:SG8198-sky blue Dia: 81±1mm Height: 98±1mm Bottom Dia:76±1mm weight:406±20g Capacity: 300±10ml MOQ:3000PCS      |
| Packing           | Normal packing,Individual gift box, PVC box, window box, color box, white box, etc                                   |
| Delivery time     | Within 35 days after the sample and order confirmed                                                                  |
| Payment term      | 30% deposit by T/T in advance and the balance against the copy of B/L                                                |
| Shipment          | By sea,by air,by Express and your shipping agent is acceptable                                                       |
| Usage<br>Occasion | Home decor,Wedding Decoration,Wedding Favors,Decoration enhancement,                                                 |