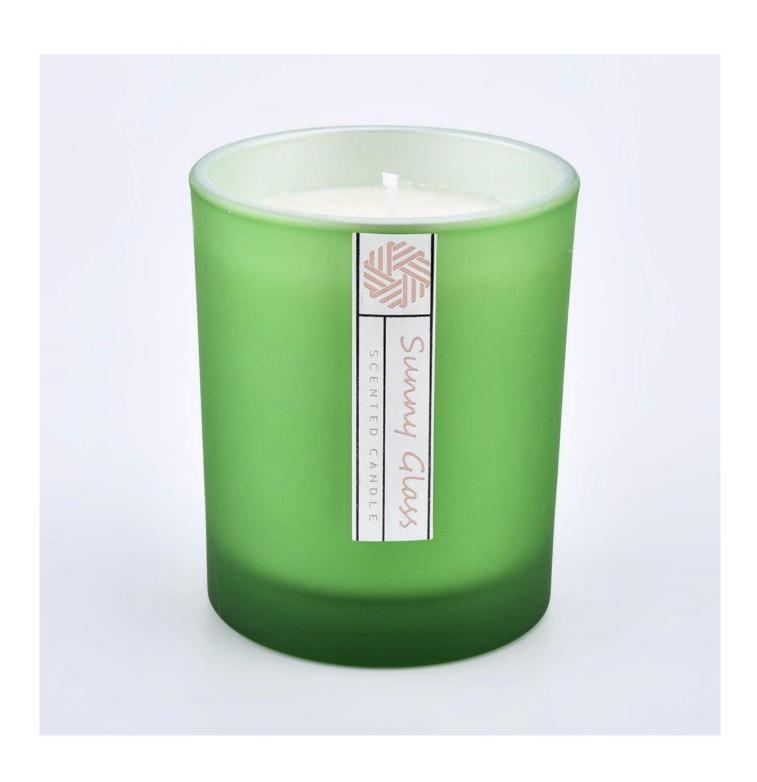

# electroplate silver glass candle vessel sky blue glass candle jar supplier

### **Product Description**

| product<br>name   | electroplate silver glass candle vessel sky blue glass candle jar supplier                                           |
|-------------------|----------------------------------------------------------------------------------------------------------------------|
| Sample time       | <ol> <li>5 days if there is glass shape and size</li> <li>15 days, if you need new shapes and sizes glass</li> </ol> |
| Measure           | Item:SG8198-sky blue Dia: 81±1mm Height: 98±1mm Bottom Dia:76±1mm weight:406±20g Capacity: 300±10ml MOQ:3000PCS      |
| Packing           | Normal packing,Individual gift box, PVC box, window box, color box, white box, etc                                   |
| Delivery time     | Within 35 days after the sample and order confirmed                                                                  |
| Payment term      | 30% deposit by T/T in advance and the balance against the copy of B/L                                                |
| Shipment          | By sea,by air,by Express and your shipping agent is acceptable                                                       |
| Usage<br>Occasion | Home decor,Wedding Decoration,Wedding Favors,Decoration enhancement,                                                 |