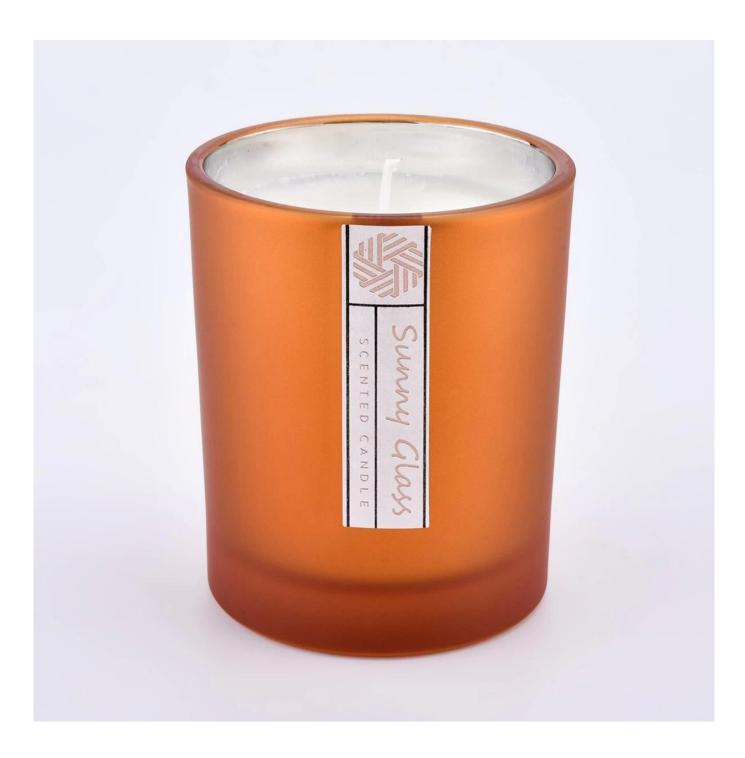

# electroplate silver glass candle vessel sky blue glass candle jar supplier

### **Product Description**

| product<br>name   | electroplate silver glass candle vessel sky blue glass candle jar supplier                                           |
|-------------------|----------------------------------------------------------------------------------------------------------------------|
| Sample time       | <ol> <li>5 days if there is glass shape and size</li> <li>15 days, if you need new shapes and sizes glass</li> </ol> |
| Measure           | Item:SG8198-sky blue Dia: 81±1mm Height: 98±1mm Bottom Dia:76±1mm weight:406±20g Capacity: 300±10ml MOQ:3000PCS      |
| Packing           | Normal packing,Individual gift box, PVC box, window box, color box, white box, etc                                   |
| Delivery time     | Within 35 days after the sample and order confirmed                                                                  |
| Payment term      | 30% deposit by T/T in advance and the balance against the copy of B/L                                                |
| Shipment          | By sea,by air,by Express and your shipping agent is acceptable                                                       |
| Usage<br>Occasion | Home decor,Wedding Decoration,Wedding Favors,Decoration enhancement,                                                 |