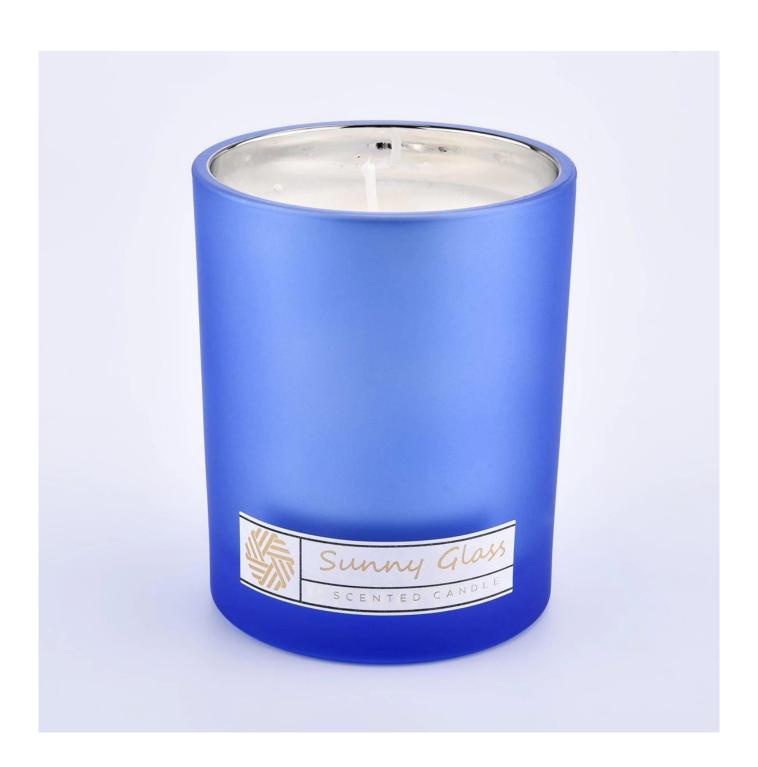

# electroplate silver glass candle vessel sky blue glass candle jar supplier

### **Product Description**

| product<br>name   | electroplate silver glass candle vessel sky blue glass candle jar supplier                                           |
|-------------------|----------------------------------------------------------------------------------------------------------------------|
| Sample time       | <ol> <li>5 days if there is glass shape and size</li> <li>15 days, if you need new shapes and sizes glass</li> </ol> |
| Measure           | Item:SG8198-sky blue Dia: 81±1mm Height: 98±1mm Bottom Dia:76±1mm weight:406±20g Capacity: 300±10ml MOQ:3000PCS      |
| Packing           | Normal packing,Individual gift box, PVC box, window box, color box, white box, etc                                   |
| Delivery time     | Within 35 days after the sample and order confirmed                                                                  |
| Payment term      | 30% deposit by T/T in advance and the balance against the copy of B/L                                                |
| Shipment          | By sea,by air,by Express and your shipping agent is acceptable                                                       |
| Usage<br>Occasion | Home decor,Wedding Decoration,Wedding Favors,Decoration enhancement,                                                 |