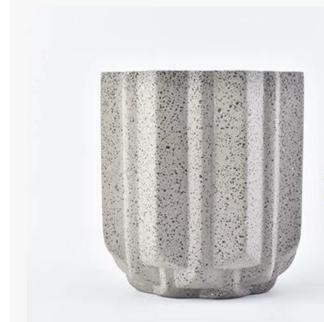

# PRODUCT DISPLAY

Shenzhen Sunny Glassware Co., Ltd.

10oz concrete candle jar

Top dia: 95mm

Bottom dia: 70mm

Height:100mm

Capacity: 351ml

Weight:423g