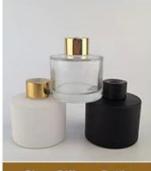

# PRODUCT DISPLAY

Shenzhen Sunny Glassware Co., Ltd.

10oz concrete candle jar

Top dia: 95mm

Bottom dia: 70mm

Height:100mm

Capacity: 351ml

Weight:423g