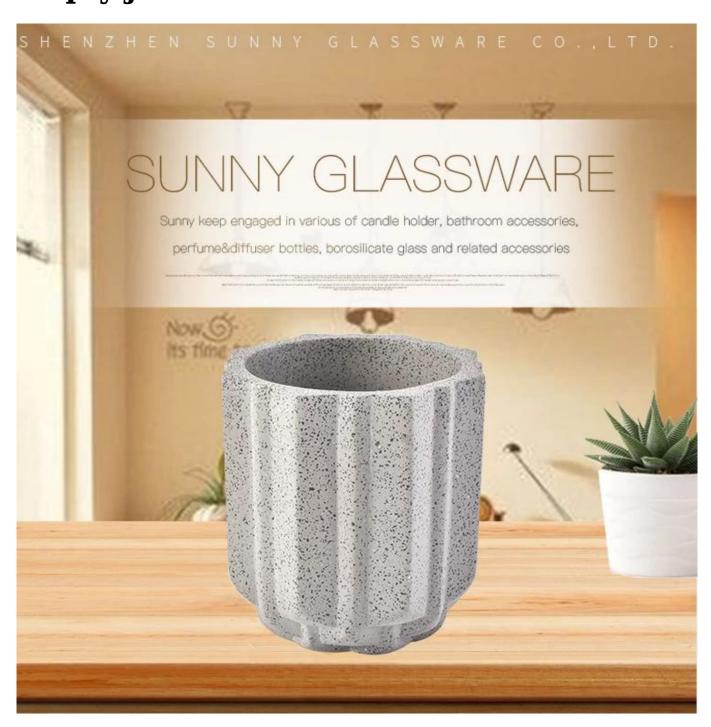

# PRODUCT DISPLAY

Shenzhen Sunny Glassware Co., Ltd.

10oz concrete candle jar

Top dia: 95mm

Bottom dia: 70mm

Height:100mm

Capacity: 351ml

Weight:423g