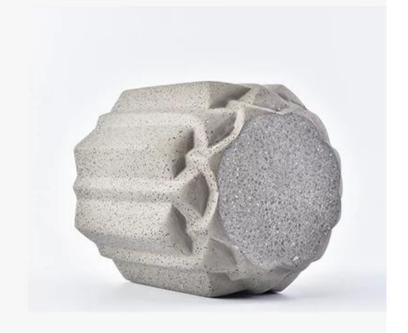

# PRODUCT DISPLAY

Shenzhen Sunny Glassware Co., Ltd.

10oz concrete candle jar

Top dia: 95mm

Bottom dia: 70mm

Height:100mm

Capacity: 351ml

Weight:423g