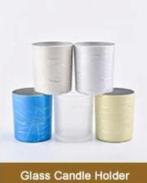

# dependable quality custom 10oz colorful glass scented candle jar

**Product Description** 

## PRODUCT DISPLAY Shenzhen Sunny Glassware Co., Ltd.

colorful glass candle jar

Top dia:88mm

Bottom dia: 81.5mm

Height: 100mm

Weight:333g

Capacity: 400ml