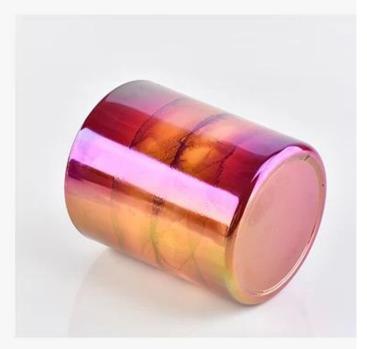

## PRODUCT DISPLAY Shenzhen Sunny Glassware Co., Ltd.

colorful glass candle jar

Top dia:88mm

Bottom dia: 81.5mm

Height: 100mm

Weight:333g

Capacity: 400ml