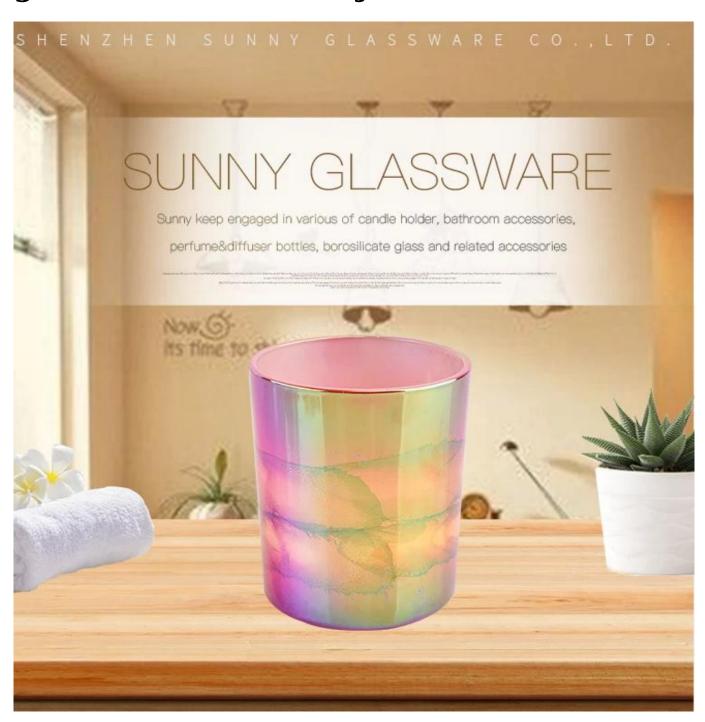

## PRODUCT DISPLAY Shenzhen Sunny Glassware Co., Ltd.

colorful glass candle jar

Top dia:88mm

Bottom dia: 81.5mm

Height: 100mm

Weight:333g

Capacity: 400ml