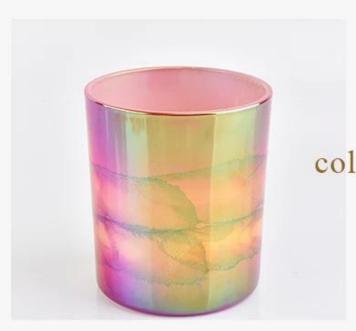

## PRODUCT DISPLAY Shenzhen Sunny Glassware Co., Ltd.

colorful glass candle jar

Top dia:88mm

Bottom dia: 81.5mm

Height: 100mm

Weight:333g

Capacity: 400ml