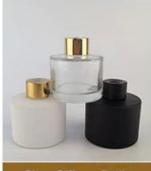

# dependable quality custom 10oz colorful glass scented candle jar



**Product Description** 

## PRODUCT DISPLAY Shenzhen Sunny Glassware Co., Ltd.



colorful glass candle jar

Top dia:88mm

Bottom dia: 81.5mm

Height: 100mm

Weight:333g

Capacity: 400ml



### **Main Products**

### MAIN PRODUCTS

Shenzhen Sunny Glassware Co., Ltd.

Sunny keep engaged in various of candle holder, bathroom accessories, perfume&diffuser bottles, borosilicate glass and related accessories.







Ceramic Diffuser Bottle

Glass Diffuser Bottle

**Bathroom Accessories** 









**Company Information** 

### WHY CHOOSE US

Shenzhen Sunny Glassware Co., Ltd.



#### MAXIMUM SUPPLIER

Focusing on luxury fragrance products in the latest 10 years. Sunny Glassware is the supplier of 80% fragrance brands in the United States 26<sup>+</sup>

#### 26 YEARS OF EXPERIENCE

Sunny Group has offered glassware for 20 years with all kinds of products being exported to more than 30 countries and regions



#### **EXCELLENT TEAM**

Award-winning team of designers has won the trust of many upscale brands like NEST Fragrance. The talented design team is unmatched in China



#### HIGH YIELD

The annual quantity and launched speed on new products and designs can be compared with Zara



#### HIGH-Q