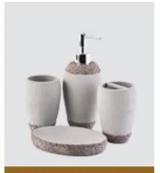

# dependable quality custom 10oz colorful glass scented candle jar



**Product Description** 

## PRODUCT DISPLAY Shenzhen Sunny Glassware Co., Ltd.



colorful glass candle jar

Top dia:88mm

Bottom dia: 81.5mm

Height: 100mm

Weight:333g

Capacity: 400ml



### **Main Products**

### MAIN PRODUCTS

Shenzhen Sunny Glassware Co., Ltd.

Sunny keep engaged in various of candle holder, bathroom accessories, perfume&diffuser bottles, borosilicate glass and related accessories.







Ceramic Diffuser Bottle

Glass Diffuser Bottle

**Bathroom Accessories** 









**Company Information** 

### WHY CHOOSE US

Shenzhen Sunny Glassware Co., Ltd.



#### MAXIMUM SUPPLIER

Focusing on luxury fragrance products in the latest 10 years. Sunny Glassware is the supplier of 80% fragrance brands in the United States 26<sup>+</sup>

#### 26 YEARS OF EXPERIENCE

Sunny Group has offered glassware for 20 years with all kinds of products being exported to more than 30 countries and regions



#### **EXCELLENT TEAM**

Award-winning team of designers has won the trust of many upscale brands like NEST Fragrance. The talented design team is unmatched in China



#### HIGH YIELD

The annual quantity and launched speed on new products and designs can be compared with Zara



#### HIGH-QUA