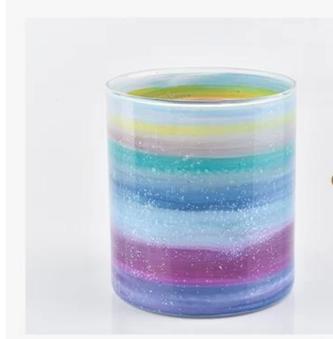

## colorful glass candle jar

Top dia:92mm Bottom dia: 91mm Height: 103mm Weight:243g Capacity:540ml