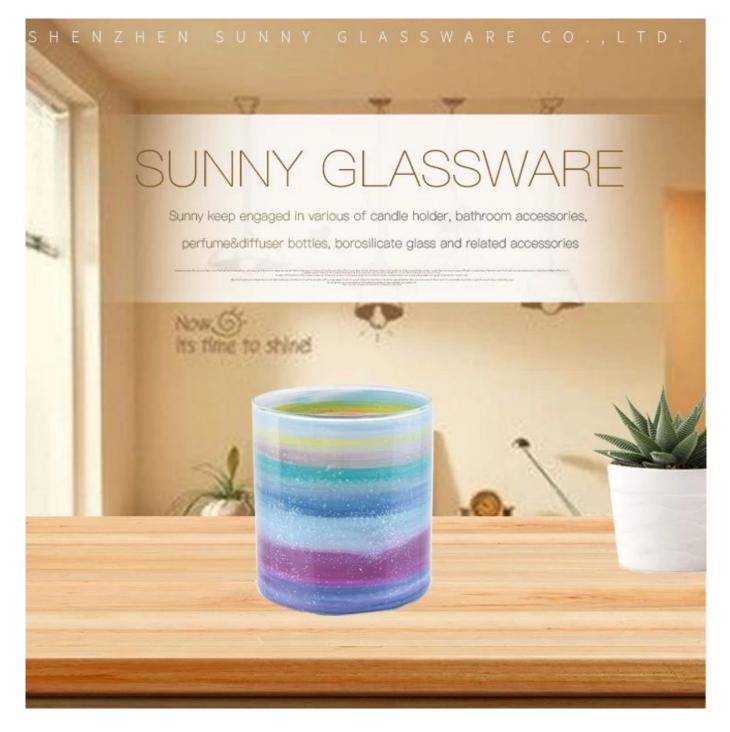

# **PRODUCT DISPLAY** Shenzhen Sunny Glassware Co., Ltd.

## colorful glass candle jar

Top dia:92mm Bottom dia: 91mm Height: 103mm Weight:243g Capacity:540ml