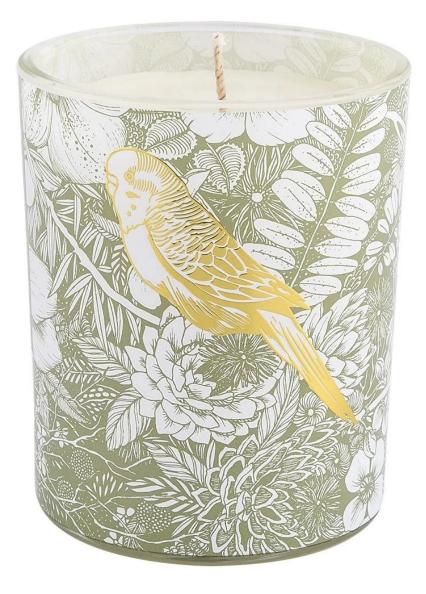

# cute bird design glass candle jar empty candle vessel wholesale

Why Choose Sunny Glassware

Upmost dedication to design, never compression on quality

<u>Sunny Glassware</u> strictly protect the customers' designs, all the newly designed items from us haven't been copied in three years.

Product quality is the major focus in <u>Sunny Glassware</u>. <u>Sunny Glassware</u> once demolished 80,000 pcs of glass vessel with barely visible blemish.

| product<br>name      | cute bird glass candle jar empty candle vessel wholesale                                                             |  |  |
|----------------------|----------------------------------------------------------------------------------------------------------------------|--|--|
| Sample time          | <ol> <li>5 days if there is glass shape and size</li> <li>15 days, if you need new shapes and sizes glass</li> </ol> |  |  |
| Measure              | Item:SCRG210050<br>Top dia: 81mm<br>Bottom dia: 76mm<br>Height: 98mm<br>Capacity: 300ml<br>MOQ:3000PCS               |  |  |
| Packing              | Normal packing,Individual gift box, PVC box, window box, color box, white box, etc                                   |  |  |
| <b>Delivery time</b> | Within 35 days after the sample and order confirmed                                                                  |  |  |
| Payment term         | 30% deposit by T/T in advance and the balance against the copy of B/L                                                |  |  |
| Shipment             | By sea,by air,by Express and your shipping agent is acceptable                                                       |  |  |
| Usage<br>Occasion    | Home decor,Wedding Decoration,Wedding Favors,Decoration enhancement,                                                 |  |  |

### **Product Description**