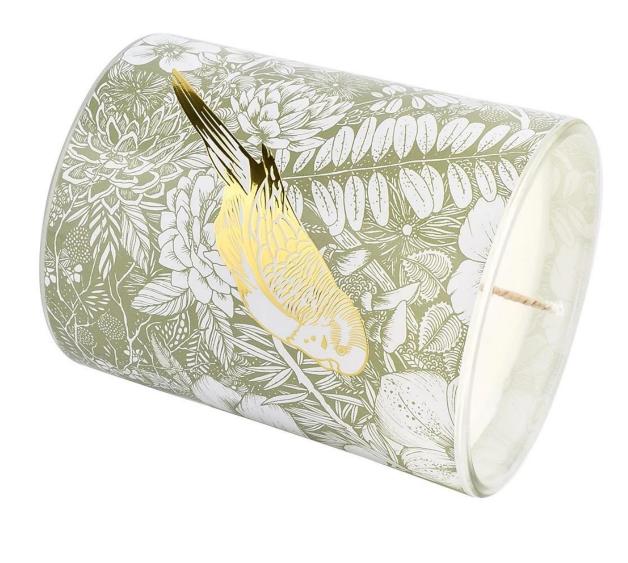

# cute bird design glass candle jar empty candle vessel wholesale

Why Choose Sunny Glassware

Upmost dedication to design, never compression on quality

<u>Sunny Glassware</u> strictly protect the customers' designs, all the newly designed items from us haven't been copied in three years.

Product quality is the major focus in <u>Sunny Glassware</u>. <u>Sunny Glassware</u> once demolished 80,000 pcs of glass vessel with barely visible blemish.

| product<br>name      | cute bird glass candle jar empty candle vessel wholesale                                                             |  |  |
|----------------------|----------------------------------------------------------------------------------------------------------------------|--|--|
| Sample time          | <ol> <li>5 days if there is glass shape and size</li> <li>15 days, if you need new shapes and sizes glass</li> </ol> |  |  |
| Measure              | Item:SCRG210050<br>Top dia: 81mm<br>Bottom dia: 76mm<br>Height: 98mm<br>Capacity: 300ml<br>MOQ:3000PCS               |  |  |
| Packing              | Normal packing,Individual gift box, PVC box, window box, color box, white box, etc                                   |  |  |
| <b>Delivery time</b> | Within 35 days after the sample and order confirmed                                                                  |  |  |
| Payment term         | 30% deposit by T/T in advance and the balance against the copy of B/L                                                |  |  |
| Shipment             | By sea,by air,by Express and your shipping agent is acceptable                                                       |  |  |
| Usage<br>Occasion    | Home decor,Wedding Decoration,Wedding Favors,Decoration enhancement,                                                 |  |  |