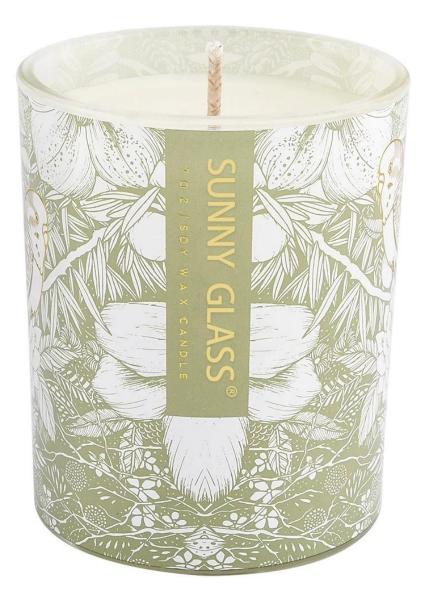

# cute bird design glass candle jar empty candle vessel wholesale

Why Choose Sunny Glassware

Upmost dedication to design, never compression on quality

<u>Sunny Glassware</u> strictly protect the customers' designs, all the newly designed items from us haven't been copied in three years.

Product quality is the major focus in <u>Sunny Glassware</u>. <u>Sunny Glassware</u> once demolished 80,000 pcs of glass vessel with barely visible blemish.

| product<br>name      | cute bird glass candle jar empty candle vessel wholesale                                                             |  |  |
|----------------------|----------------------------------------------------------------------------------------------------------------------|--|--|
| Sample time          | <ol> <li>5 days if there is glass shape and size</li> <li>15 days, if you need new shapes and sizes glass</li> </ol> |  |  |
| Measure              | Item:SCRG210050<br>Top dia: 81mm<br>Bottom dia: 76mm<br>Height: 98mm<br>Capacity: 300ml<br>MOQ:3000PCS               |  |  |
| Packing              | Normal packing,Individual gift box, PVC box, window box, color box, white box, etc                                   |  |  |
| <b>Delivery time</b> | Within 35 days after the sample and order confirmed                                                                  |  |  |
| Payment term         | 30% deposit by T/T in advance and the balance against the copy of B/L                                                |  |  |
| Shipment             | By sea,by air,by Express and your shipping agent is acceptable                                                       |  |  |
| Usage<br>Occasion    | Home decor,Wedding Decoration,Wedding Favors,Decoration enhancement,                                                 |  |  |