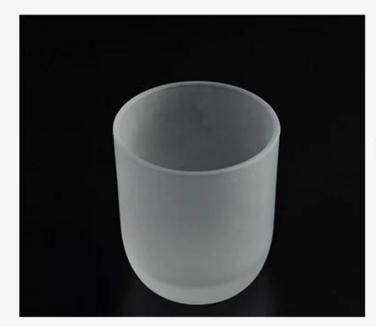

# frosted glass candle jar

Top Dia: 75MM Dia bottom: 57MM Height: 85mm Capacity: 252ml Weight: 240G

**Main Products** 