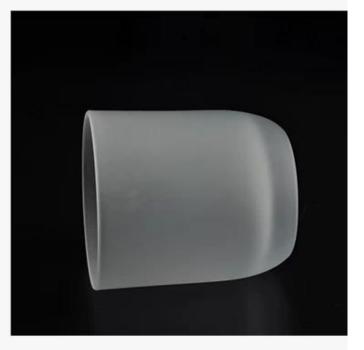

# frosted glass candle jar

Top Dia: 75MM Dia bottom: 57MM Height: 85mm Capacity: 252ml Weight: 240G

**Main Products** 