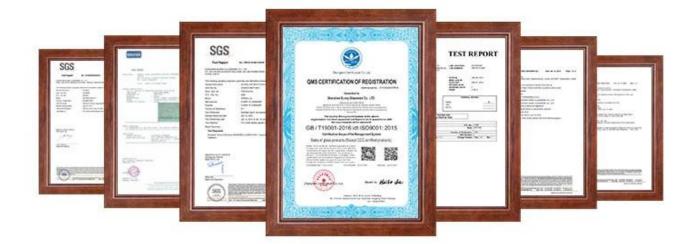

roduct Description** 

### PRODUCT DISPLAY

Shenzhen Sunny Glassware Co., Ltd.



# frosted glass candle jar

Top Dia: 75MM Dia bottom: 57MM Height: 85mm Capacity: 252ml Weight: 240G



**Main Products** 

### MAIN PRODUCTS

Shenzhen Sunny Glassware Co., Ltd.



**Company Information** 

### WHY CHOOSE US

Shenzhen Sunny Glassware Co., Ltd.



COMPANY PROFILE

深圳市宏铭达约流有限公司

深圳市美阳玻璃制品有限公司

Shenzhen Sunny Glassware Co., Ltd.

9 consecutive years.



Sunny Glassware was established by Frank and Alice since 1992s, which is the supplier of 80% fragrance brands & home decoration in the United States. Sunny keep engaged in various of candle holder, bathroom accessories, perfume&diffuser bottles, borosilicate glass and related accessories.

### OUR CERTIFICATE

Shenzhan Sunny Glassware Co., Ltd.



## OUR TEAM

Shenzhen Sunny Glassware Co., Ltd.



#### OUR FACTORY Shenzhen Sunny Glassware Co., Ltd.



OUR TEAM Shenzhen Sunny Glassware Co., Ltd.



OUR EXHIBITION Shenzhen Sunny Glassware Co., Ltd.











### **PRODUCTION PROCESS**

Shenzhen Sunny Glassware Co., Ltd.









3-Platform Casting





7-Glazing

8-Glazed Firing

20-Packaging

### PACKING & SHIPPING

Shenzhen Sunny Glassware Co., Ltd.



### Transportation >>>

Sunny Glassware



FAQ

### FAQ Shenzhen Sunny Glassware Co., Ltd.

#### 1) Can you do printing on the glass?

Yes, we can. We could offer various printing ways: screen printing, hot stamping, decal attachment, frosting, sandblasting, etc.

#### 2) Can we get your free samples about glass?

Yes, you can. Our Samples are only free for the customers who confir