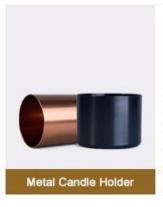

# customized modern luxury ceramic material colored scented candle holder jar



# PRODUCT DISPLAY

Shenzhen Sunny Glassware Co., Ltd.



# luxury candle holder

Applied to Home decorcation, Wedding ,Party





PRODUCT SIZE

Top dia: 114mm Bottom dia. 76 5mm Max dia. 111mm Height: 82. 2mm Weight: 374g Capacity: 550ml

| Top dia:    | 114mm  |  |  |
|-------------|--------|--|--|
| Bottom dia: | 76.5mm |  |  |
| Max dia:    | 111mm  |  |  |
| Height:     | 82.2mm |  |  |
| Weight:     | 374g   |  |  |
| Capacity:   | 550ml  |  |  |

### **Main Products**

# MAIN PRODUCTS

















**Company Information** 

# WHY CHOOSE US

Shenzhen Sunny Glassware Co., Ltd.



#### MAXIMUM SUPPLIER

Focusing on luxury fragrance products in the latest 10 years. Sunny Glassware is the supplier of 80% fragrance brands in the United States 26<sup>+</sup>

#### 26" YEARS OF EXPERIENCE

Sunny Group has offered glassware for 20 years with all kinds of products being exported to more than 30 countries and regions



#### **EXCELLENT TEAM**

Award-winning team of designers has won the trust of many upscale brands like NEST Fragrance. The talented design team is unmatched in China



### HIGH YIELD

The annual quantify and launched speed on new products and designs can be compared with Zara



### HIGH-QUALITY

Sunny adapts extra six steps for inspection of shipments, No major quality com