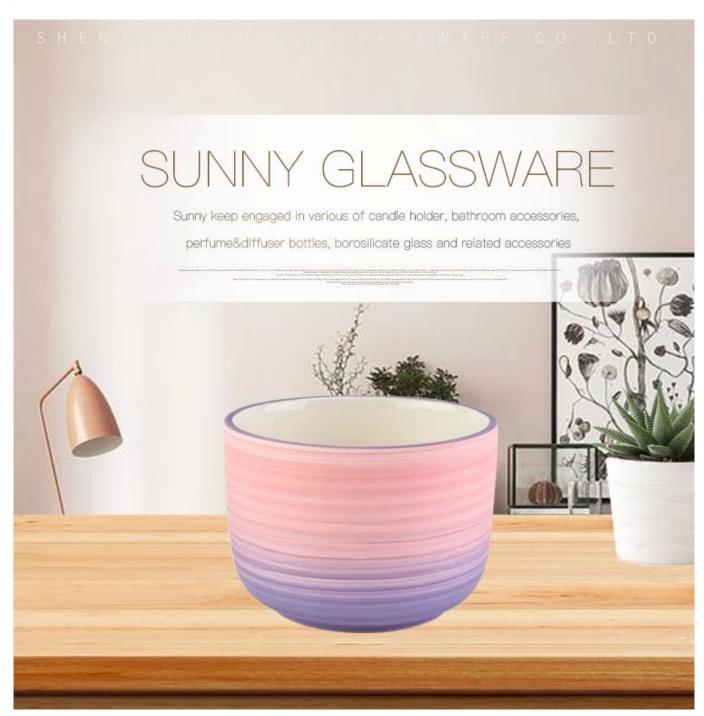

# PRODUCT DISPLAY

Shenzhen Sunny Glassware Co., Ltd.

# luxury candle holder

Applied to Home decorcation, Wedding ,Party

PRODUCT SIZE

Top dia: 114mm Bottom dia. 76 5mm Max dia. 111mm Height: 82. 2mm Weight: 374g Capacity: 550ml

| Top dia:    | 114mm  |  |  |
|-------------|--------|--|--|
| Bottom dia: | 76.5mm |  |  |
| Max dia:    | 111mm  |  |  |
| Height:     | 82.2mm |  |  |
| Weight:     | 374g   |  |  |
| Capacity:   | 550ml  |  |  |