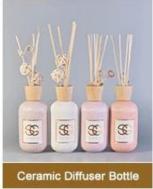

# customized modern luxury ceramic material colored scented candle holder jar



# PRODUCT DISPLAY

Shenzhen Sunny Glassware Co., Ltd.



# luxury candle holder

Applied to Home decorcation, Wedding ,Party





PRODUCT SIZE

Top dia: 114mm Bottom dia. 76 5mm Max dia. 111mm Height: 82. 2mm Weight: 374g Capacity: 550ml

| Top dia:    | 114mm  |  |  |
|-------------|--------|--|--|
| Bottom dia: | 76.5mm |  |  |
| Max dia:    | 111mm  |  |  |
| Height:     | 82.2mm |  |  |
| Weight:     | 374g   |  |  |
| Capacity:   | 550ml  |  |  |

### **Main Products**

# MAIN PRODUCTS

















**Company Information** 

# WHY CHOOSE US

Shenzhen Sunny Glassware Co., Ltd.



#### MAXIMUM SUPPLIER

Focusing on luxury fragrance products in the latest 10 years. Sunny Glassware is the supplier of 80% fragrance brands in the United States 26<sup>+</sup>

#### 26" YEARS OF EXPERIENCE

Sunny Group has offered glassware for 20 years with all kinds of products being exported to more than 30 countries and regions



#### **EXCELLENT TEAM**

Award-winning team of designers has won the trust of many upscale brands like NEST Fragrance. The talented design team is unmatched in China



### HIGH YIELD

The annual quantify and launched speed on new products and designs can be compared with Zara



### HIGH-QUALITY

Sunny adapts extra six steps for inspection of shipments, No major q