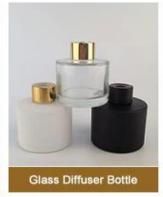

# customized modern luxury ceramic material colored scented candle holder jar



# PRODUCT DISPLAY

Shenzhen Sunny Glassware Co., Ltd.



# luxury candle holder

Applied to Home decorcation, Wedding ,Party





PRODUCT SIZE

Top dia: 114mm Bottom dia. 76 5mm Max dia. 111mm Height: 82. 2mm Weight: 374g Capacity: 550ml

| Top dia:    | 114mm  |  |  |
|-------------|--------|--|--|
| Bottom dia: | 76.5mm |  |  |
| Max dia:    | 111mm  |  |  |
| Height:     | 82.2mm |  |  |
| Weight:     | 374g   |  |  |
| Capacity:   | 550ml  |  |  |

### **Main Products**

# MAIN PRODUCTS

















**Company Information** 

# WHY CHOOSE US

Shenzhen Sunny Glassware Co., Ltd.



#### MAXIMUM SUPPLIER

Focusing on luxury fragrance products in the latest 10 years. Sunny Glassware is the supplier of 80% fragrance brands in the United States 26<sup>+</sup>

#### 26" YEARS OF EXPERIENCE

Sunny Group has offered glassware for 20 years with all kinds of products being exported to more than 30 countries and regions



#### **EXCELLENT TEAM**

Award-winning team of designers has won the trust of many upscale brands like NEST Fragrance. The talented design team is unmatched in China



### HIGH YIELD

The annual quantify and launched speed on new products and designs can be compared with Zara



### HIGH-QUALITY

Sunny adapts extra six steps for inspection of shipments, No major qua