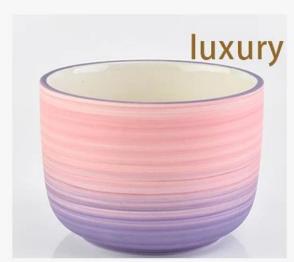

# luxury candle holder

Applied to Home decorcation, Wedding ,Party

PRODUCT SIZE

Top dia: 114mm Bottom dia. 76 5mm Max dia. 111mm Height: 82. 2mm Weight: 374g Capacity: 550ml

| Top dia:    | 114mm  |  |  |
|-------------|--------|--|--|
| Bottom dia: | 76.5mm |  |  |
| Max dia:    | 111mm  |  |  |
| Height:     | 82.2mm |  |  |
| Weight:     | 374g   |  |  |
| Capacity:   | 550ml  |  |  |