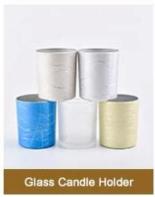

# customized modern luxury ceramic material colored scented candle holder jar



# PRODUCT DISPLAY

Shenzhen Sunny Glassware Co., Ltd.



# luxury candle holder

Applied to Home decorcation, Wedding ,Party





PRODUCT SIZE

Top dia: 114mm Bottom dia. 76 5mm Max dia. 111mm Height: 82. 2mm Weight: 374g Capacity: 550ml

| Top dia:    | 114mm  |  |  |
|-------------|--------|--|--|
| Bottom dia: | 76.5mm |  |  |
| Max dia:    | 111mm  |  |  |
| Height:     | 82.2mm |  |  |
| Weight:     | 374g   |  |  |
| Capacity:   | 550ml  |  |  |

### **Main Products**

# MAIN PRODUCTS

















**Company Information** 

# WHY CHOOSE US

Shenzhen Sunny Glassware Co., Ltd.



#### MAXIMUM SUPPLIER

Focusing on luxury fragrance products in the latest 10 years. Sunny Glassware is the supplier of 80% fragrance brands in the United States 26<sup>+</sup>

#### 26" YEARS OF EXPERIENCE

Sunny Group has offered glassware for 20 years with all kinds of products being exported to more than 30 countries and regions



#### **EXCELLENT TEAM**

Award-winning team of designers has won the trust of many upscale brands like NEST Fragrance. The talented design team is unmatched in China



### HIGH YIELD

The annual quantify and launched speed on new products and designs can be compared with Zara



### HIGH-QUALITY

Sunny adapts extra six steps for inspection of shipments, No major quality c