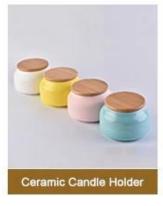

# customized modern luxury ceramic material colored scented candle holder jar



# PRODUCT DISPLAY

Shenzhen Sunny Glassware Co., Ltd.



# luxury candle holder

Applied to Home decorcation, Wedding ,Party





PRODUCT SIZE

Top dia: 114mm Bottom dia. 76 5mm Max dia. 111mm Height: 82. 2mm Weight: 374g Capacity: 550ml

| Top dia:    | 114mm  |  |  |
|-------------|--------|--|--|
| Bottom dia: | 76.5mm |  |  |
| Max dia:    | 111mm  |  |  |
| Height:     | 82.2mm |  |  |
| Weight:     | 374g   |  |  |
| Capacity:   | 550ml  |  |  |

### **Main Products**

# MAIN PRODUCTS

















**Company Information** 

# WHY CHOOSE US

Shenzhen Sunny Glassware Co., Ltd.



#### MAXIMUM SUPPLIER

Focusing on luxury fragrance products in the latest 10 years. Sunny Glassware is the supplier of 80% fragrance brands in the United States 26<sup>+</sup>

#### 26" YEARS OF EXPERIENCE

Sunny Group has offered glassware for 20 years with all kinds of products being exported to more than 30 countries and regions



#### **EXCELLENT TEAM**

Award-winning team of designers has won the trust of many upscale brands like NEST Fragrance. The talented design team is unmatched in China



### HIGH YIELD

The annual quantify and launched speed on new products and designs can be compared with Zara



### HIGH-QUALITY

Sunny adapts extra six steps for inspection of shipments, No major quality