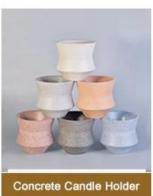

# customized modern luxury ceramic material colored scented candle holder jar



# PRODUCT DISPLAY

Shenzhen Sunny Glassware Co., Ltd.



# luxury candle holder

Applied to Home decorcation, Wedding ,Party





PRODUCT SIZE

Top dia: 114mm Bottom dia. 76 5mm Max dia. 111mm Height: 82. 2mm Weight: 374g Capacity: 550ml

| Top dia:    | 114mm  |  |  |
|-------------|--------|--|--|
| Bottom dia: | 76.5mm |  |  |
| Max dia:    | 111mm  |  |  |
| Height:     | 82.2mm |  |  |
| Weight:     | 374g   |  |  |
| Capacity:   | 550ml  |  |  |

### **Main Products**

# MAIN PRODUCTS

















**Company Information** 

# WHY CHOOSE US

Shenzhen Sunny Glassware Co., Ltd.



#### MAXIMUM SUPPLIER

Focusing on luxury fragrance products in the latest 10 years. Sunny Glassware is the supplier of 80% fragrance brands in the United States 26<sup>+</sup>

#### 26" YEARS OF EXPERIENCE

Sunny Group has offered glassware for 20 years with all kinds of products being exported to more than 30 countries and regions



#### **EXCELLENT TEAM**

Award-winning team of designers has won the trust of many upscale brands like NEST Fragrance. The talented design team is unmatched in China



### HIGH YIELD

The annual quantify and launched speed on new products and designs can be compared with Zara



### HIGH-QUALITY

Sunny adapts extra six steps for inspection of shipments, No major quality compl