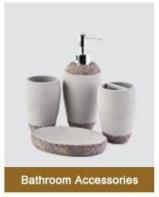

# customized modern luxury ceramic material colored scented candle holder jar



# PRODUCT DISPLAY

Shenzhen Sunny Glassware Co., Ltd.



# luxury candle holder

Applied to Home decorcation, Wedding ,Party





PRODUCT SIZE

Top dia: 114mm Bottom dia. 76 5mm Max dia. 111mm Height: 82. 2mm Weight: 374g Capacity: 550ml

| Top dia:    | 114mm  |  |  |
|-------------|--------|--|--|
| Bottom dia: | 76.5mm |  |  |
| Max dia:    | 111mm  |  |  |
| Height:     | 82.2mm |  |  |
| Weight:     | 374g   |  |  |
| Capacity:   | 550ml  |  |  |

### **Main Products**

# MAIN PRODUCTS

















**Company Information** 

# WHY CHOOSE US

Shenzhen Sunny Glassware Co., Ltd.



#### MAXIMUM SUPPLIER

Focusing on luxury fragrance products in the latest 10 years. Sunny Glassware is the supplier of 80% fragrance brands in the United States 26<sup>+</sup>

#### 26" YEARS OF EXPERIENCE

Sunny Group has offered glassware for 20 years with all kinds of products being exported to more than 30 countries and regions



#### **EXCELLENT TEAM**

Award-winning team of designers has won the trust of many upscale brands like NEST Fragrance. The talented design team is unmatched in China



### HIGH YIELD

The annual quantify and launched speed on new products and designs can be compared with Zara



### HIGH-QUALITY

Sunny adapts extra six steps for inspection of shipments, No major quali