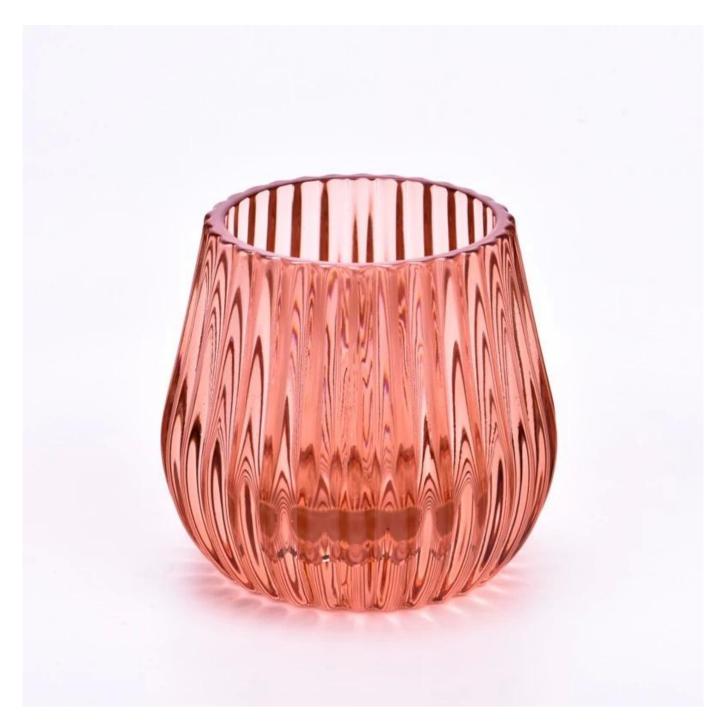

With a gorgeous, crystal clear glass composition, Beautiful craftsmanship and fine glassware go hand-in-hand, and no vessel demonstrates that more eloquently than this glass candle jar. Keep your candles in a container that they deserve, and provide a pretty presentation to your customers.

This youthful and vigorous <u>glass candle jars</u> provide various choice. No matter as candle jar, or as storage jar, It can bring warmth and happiness to your life, customize pattern jars provide you more choices that matches with your home decoration. You can work out more patterns for you candle brand!

This classic 10 ounce glass tumbler is a fantastic choice for high end scented poured candles. Set up as an aromatherapy cup for the home or wedding party or as a vase for the wedding centerpiece.

Wide range of application