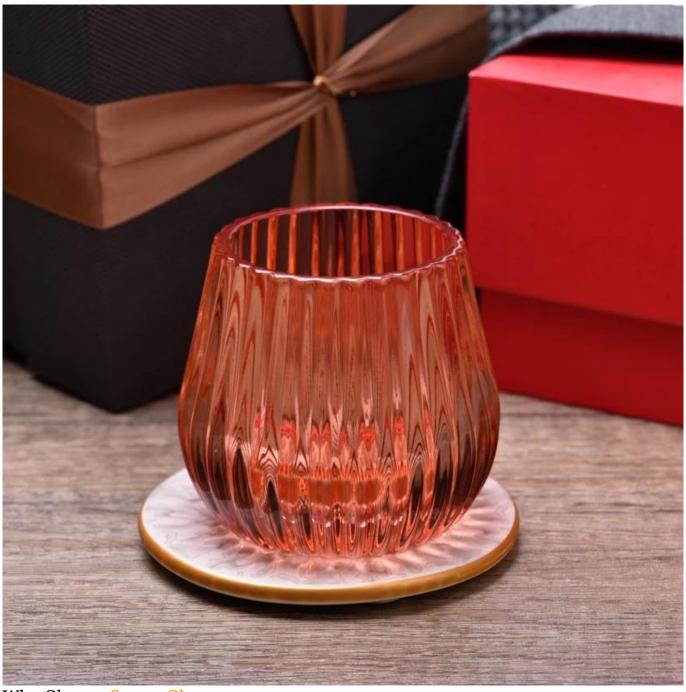

With a gorgeous, crystal clear glass composition, Beautiful craftsmanship and fine glassware go hand-in-hand, and no vessel demonstrates that more eloquently than this glass candle jar. Keep your candles in a container that they deserve, and provide a pretty presentation to your customers.

This youthful and vigorous <u>glass candle jars</u> provide various choice. No matter as candle jar, or as storage jar, It can bring warmth and happiness to your life, customize pattern jars provide you more choices that matches with your home decoration. You can work out more patterns for you candle brand!