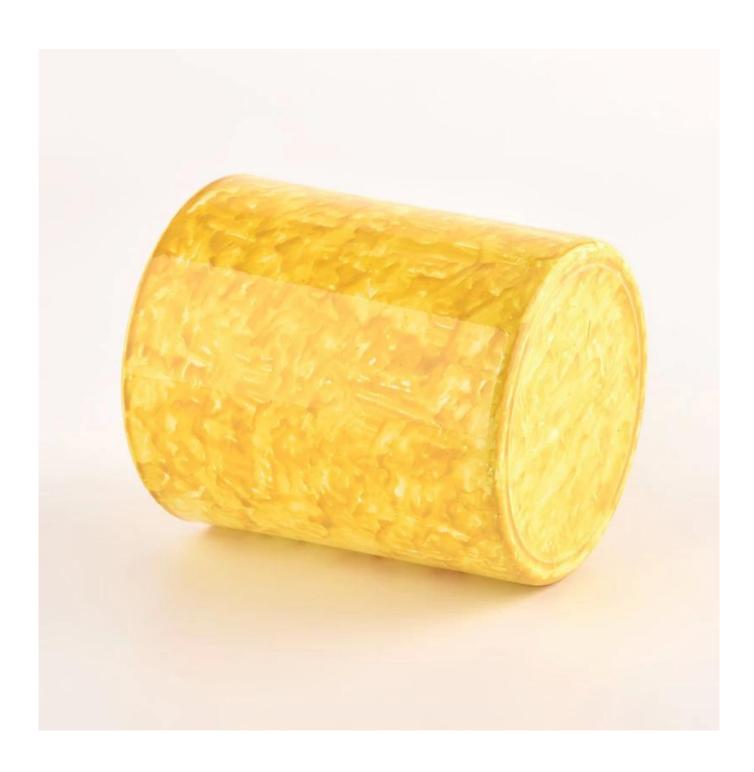

## custom luxury decorative designs glass candle jar

| Measure           | Item No.:SGHL22012332 Top dia: 80mm Bottom dia: 74mm Height: 90mm Weight: 290g Capacity: 300ml |
|-------------------|------------------------------------------------------------------------------------------------|
| Packing           | Normal packing,Individual gift box, PVC box, window box, color box, white box, etc             |
| Delivery time     | Within 35 days after the sample and order confirmed                                            |
| Payment term      | 30% deposit by T/T in advance and the balance against the copy of B/L                          |
| Shipment          | By sea,by air,by Express and your shipping agent is acceptable                                 |
| Usage<br>Occasion | Home decor,Wedding Decoration,Wedding Favors,Decoration enhancement,                           |