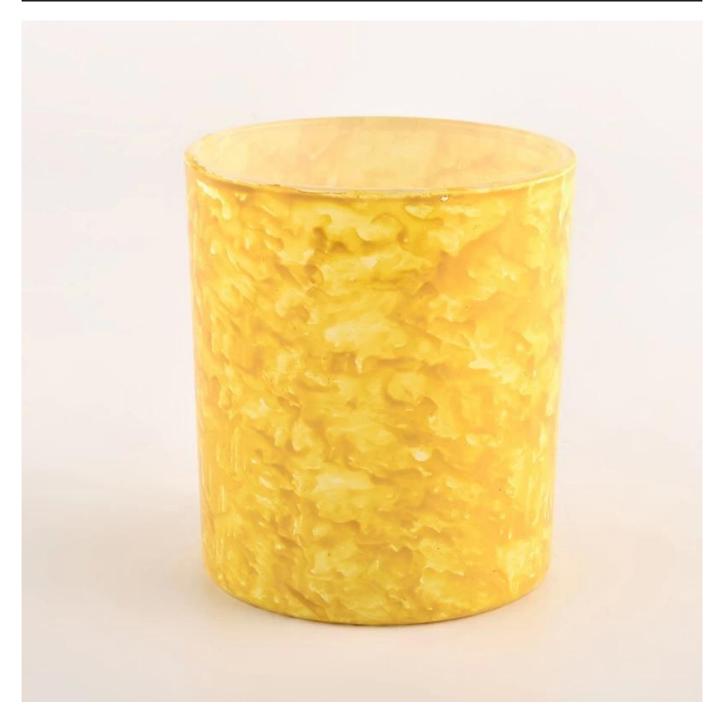

## custom luxury decorative designs glass candle jar

| Measure           | Item No.:SGHL22012332 Top dia: 80mm Bottom dia: 74mm Height: 90mm Weight: 290g Capacity: 300ml |
|-------------------|------------------------------------------------------------------------------------------------|
| Packing           | Normal packing,Individual gift box, PVC box, window box, color box, white box, etc             |
| Delivery time     | Within 35 days after the sample and order confirmed                                            |
| Payment term      | 30% deposit by T/T in advance and the balance against the copy of B/L                          |
| Shipment          | By sea,by air,by Express and your shipping agent is acceptable                                 |
| Usage<br>Occasion | Home decor,Wedding Decoration,Wedding Favors,Decoration enhancement,                           |