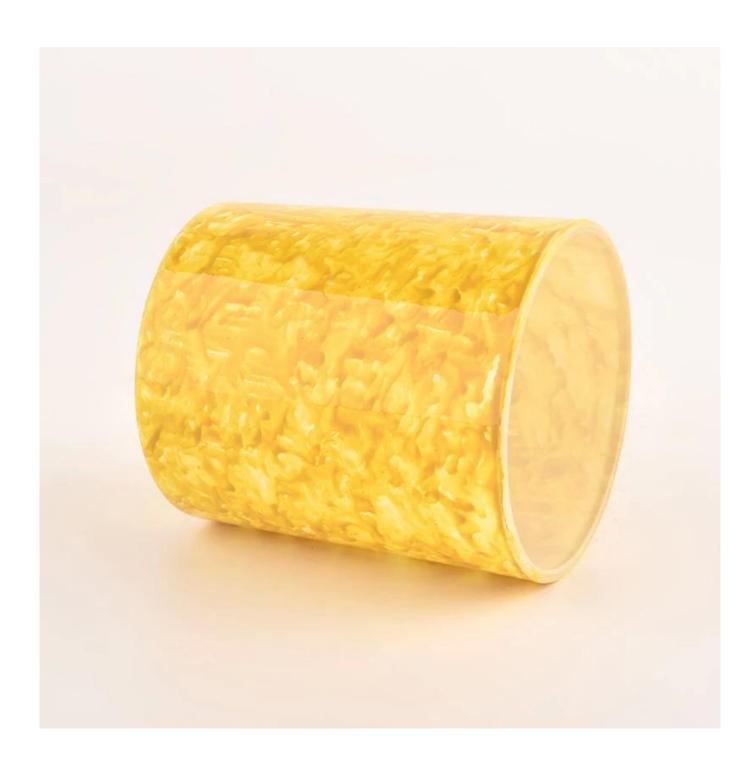

## custom luxury decorative designs glass candle jar

### **Product Description**

| product name | custom luxury decorative designs glass candle jar                                                                       |
|--------------|-------------------------------------------------------------------------------------------------------------------------|
| Sample time  | <ul><li>1. 5 days if there is glass shape and size</li><li>2. 15 days, if you need new shapes and sizes glass</li></ul> |

| Measure           | Item No.:SGHL22012332 Top dia: 80mm Bottom dia: 74mm Height: 90mm Weight: 290g Capacity: 300ml |
|-------------------|------------------------------------------------------------------------------------------------|
| Packing           | Normal packing,Individual gift box, PVC box, window box, color box, white box, etc             |
| Delivery time     | Within 35 days after the sample and order confirmed                                            |
| Payment term      | 30% deposit by T/T in advance and the balance against the copy of B/L                          |
| Shipment          | By sea,by air,by Express and your shipping agent is acceptable                                 |
| Usage<br>Occasion | Home decor,Wedding Decoration,Wedding Favors,Decoration enhancement,                           |