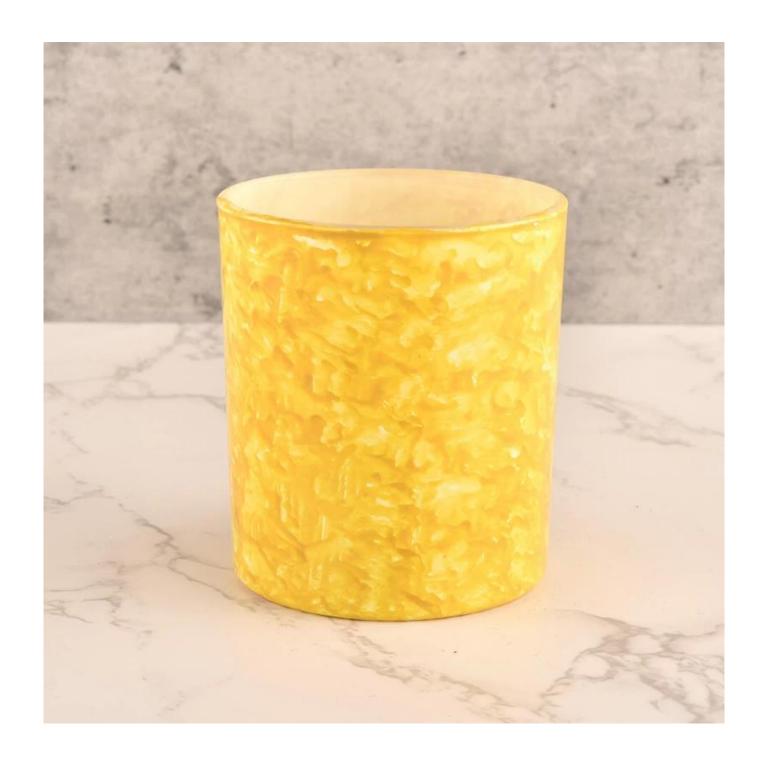

## custom luxury decorative designs glass candle jar

### **Product Description**

| product name | custom luxury decorative designs glass candle jar                                                                       |
|--------------|-------------------------------------------------------------------------------------------------------------------------|
| Sample time  | <ul><li>1. 5 days if there is glass shape and size</li><li>2. 15 days, if you need new shapes and sizes glass</li></ul> |

| Measure           | Item No.:SGHL22012332 Top dia: 80mm Bottom dia: 74mm Height: 90mm Weight: 290g Capacity: 300ml |
|-------------------|------------------------------------------------------------------------------------------------|
| Packing           | Normal packing,Individual gift box, PVC box, window box, color box, white box, etc             |
| Delivery time     | Within 35 days after the sample and order confirmed                                            |
| Payment term      | 30% deposit by T/T in advance and the balance against the copy of B/L                          |
| Shipment          | By sea,by air,by Express and your shipping agent is acceptable                                 |
| Usage<br>Occasion | Home decor,Wedding Decoration,Wedding Favors,Decoration enhancement,                           |