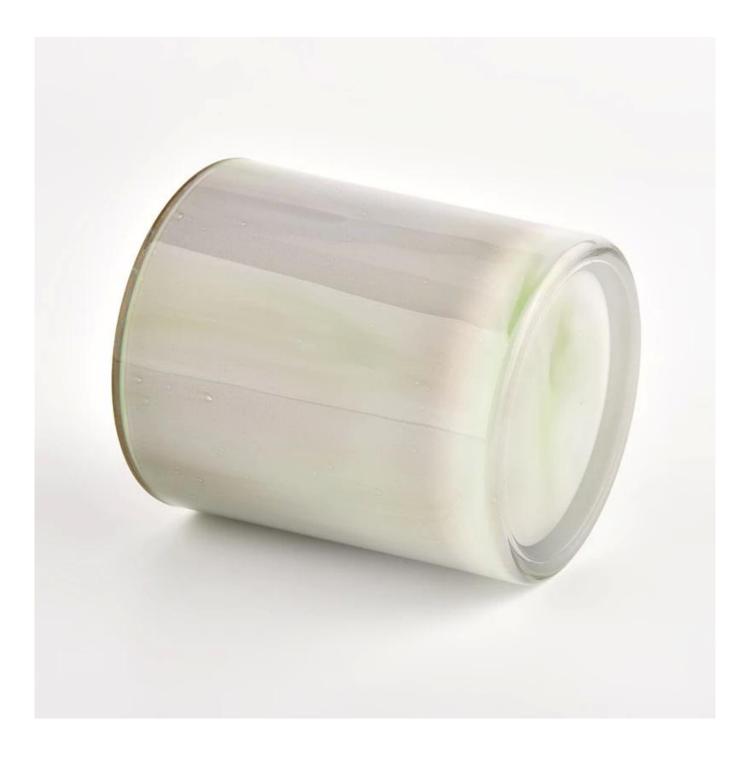

### **Product Description**

| product name | custom glass candle vessel with home decor wholesale                                                                 |  |  |
|--------------|----------------------------------------------------------------------------------------------------------------------|--|--|
|              | <ol> <li>5 days if there is glass shape and size</li> <li>15 days, if you need new shapes and sizes glass</li> </ol> |  |  |

| Measure           | Item No.:SGHL21121504<br>Top dia: 80mm<br>Bottom dia: 74mm<br>Height: 90mm<br>Weight: 290g<br>Capacity: 300ml |  |  |
|-------------------|---------------------------------------------------------------------------------------------------------------|--|--|
| Packing           | Normal packing,Individual gift box, PVC box, window box, color box, white box, etc                            |  |  |
| Delivery time     | Within 35 days after the sample and order confirmed                                                           |  |  |
| Payment term      | 30% deposit by T/T in advance and the balance against the copy of B/L                                         |  |  |
| Shipment          | By sea,by air,by Express and your shipping agent is acceptable                                                |  |  |
| Usage<br>Occasion | Home decor,Wedding Decoration,Wedding Favors,Decoration enhancement,                                          |  |  |