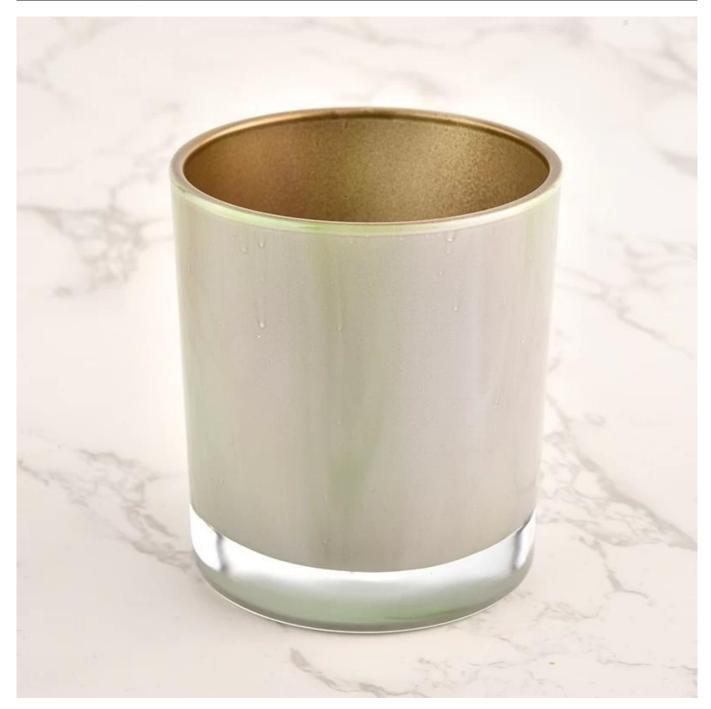

### **Product Description**

| product name | custom glass candle vessel with home decor wholesale                                                                 |  |  |
|--------------|----------------------------------------------------------------------------------------------------------------------|--|--|
|              | <ol> <li>5 days if there is glass shape and size</li> <li>15 days, if you need new shapes and sizes glass</li> </ol> |  |  |

| Measure           | Item No.:SGHL21121504<br>Top dia: 80mm<br>Bottom dia: 74mm<br>Height: 90mm<br>Weight: 290g<br>Capacity: 300ml |  |  |
|-------------------|---------------------------------------------------------------------------------------------------------------|--|--|
| Packing           | Normal packing,Individual gift box, PVC box, window box, color box, white box, etc                            |  |  |
| Delivery time     | Within 35 days after the sample and order confirmed                                                           |  |  |
| Payment term      | 30% deposit by T/T in advance and the balance against the copy of B/L                                         |  |  |
| Shipment          | By sea,by air,by Express and your shipping agent is acceptable                                                |  |  |
| Usage<br>Occasion | Home decor,Wedding Decoration,Wedding Favors,Decoration enhancement,                                          |  |  |