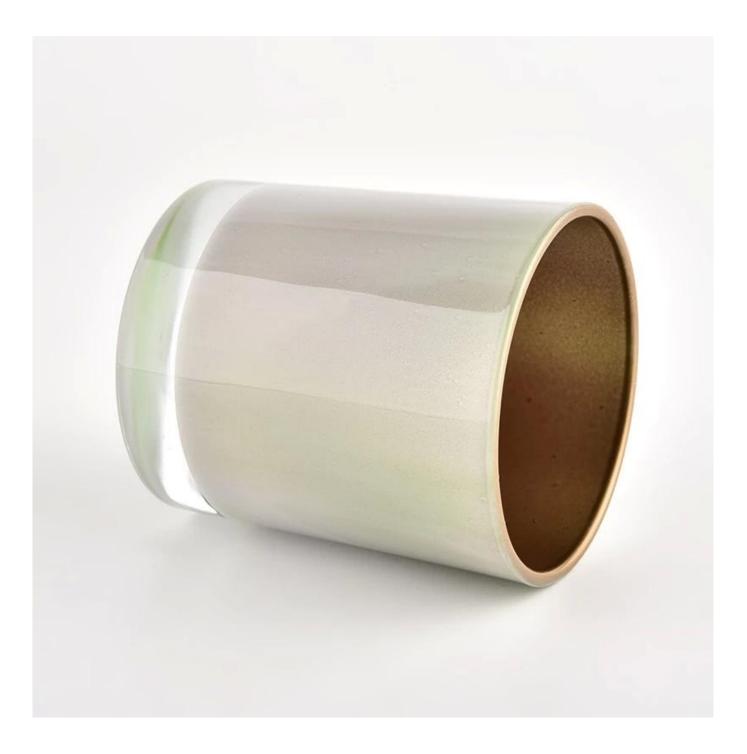

### **Product Description**

| product name | custom glass candle vessel with home decor wholesale                                                                 |  |  |
|--------------|----------------------------------------------------------------------------------------------------------------------|--|--|
|              | <ol> <li>5 days if there is glass shape and size</li> <li>15 days, if you need new shapes and sizes glass</li> </ol> |  |  |

| Measure           | Item No.:SGHL21121504<br>Top dia: 80mm<br>Bottom dia: 74mm<br>Height: 90mm<br>Weight: 290g<br>Capacity: 300ml |  |  |
|-------------------|---------------------------------------------------------------------------------------------------------------|--|--|
| Packing           | Normal packing,Individual gift box, PVC box, window box, color box, white box, etc                            |  |  |
| Delivery time     | Within 35 days after the sample and order confirmed                                                           |  |  |
| Payment term      | 30% deposit by T/T in advance and the balance against the copy of B/L                                         |  |  |
| Shipment          | By sea,by air,by Express and your shipping agent is acceptable                                                |  |  |
| Usage<br>Occasion | Home decor,Wedding Decoration,Wedding Favors,Decoration enhancement,                                          |  |  |