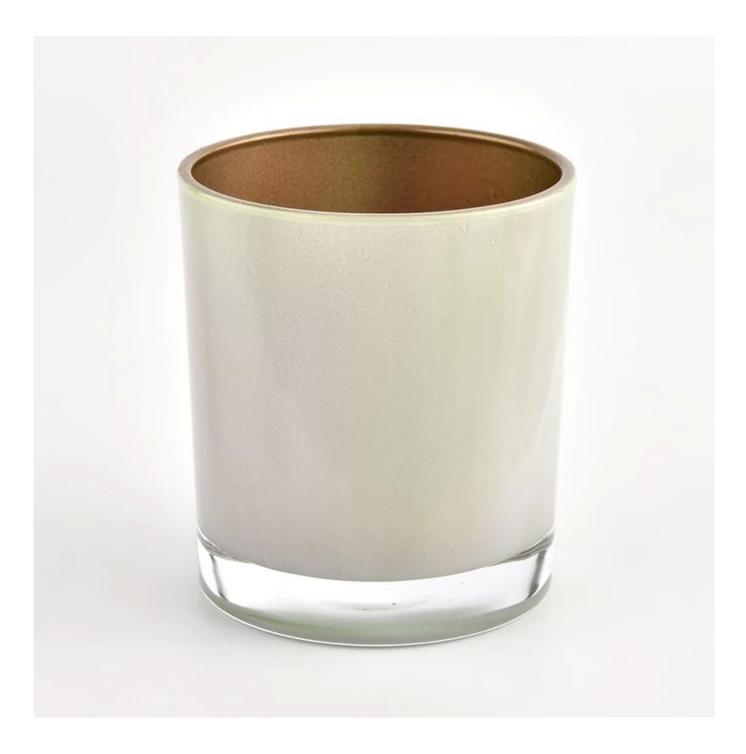

### **Product Description**

| product name | custom glass candle vessel with home decor wholesale                                                                 |  |  |
|--------------|----------------------------------------------------------------------------------------------------------------------|--|--|
|              | <ol> <li>5 days if there is glass shape and size</li> <li>15 days, if you need new shapes and sizes glass</li> </ol> |  |  |

| Measure           | Item No.:SGHL21121504<br>Top dia: 80mm<br>Bottom dia: 74mm<br>Height: 90mm<br>Weight: 290g<br>Capacity: 300ml |  |  |
|-------------------|---------------------------------------------------------------------------------------------------------------|--|--|
| Packing           | Normal packing,Individual gift box, PVC box, window box, color box, white box, etc                            |  |  |
| Delivery time     | Within 35 days after the sample and order confirmed                                                           |  |  |
| Payment term      | 30% deposit by T/T in advance and the balance against the copy of B/L                                         |  |  |
| Shipment          | By sea,by air,by Express and your shipping agent is acceptable                                                |  |  |
| Usage<br>Occasion | Home decor,Wedding Decoration,Wedding Favors,Decoration enhancement,                                          |  |  |