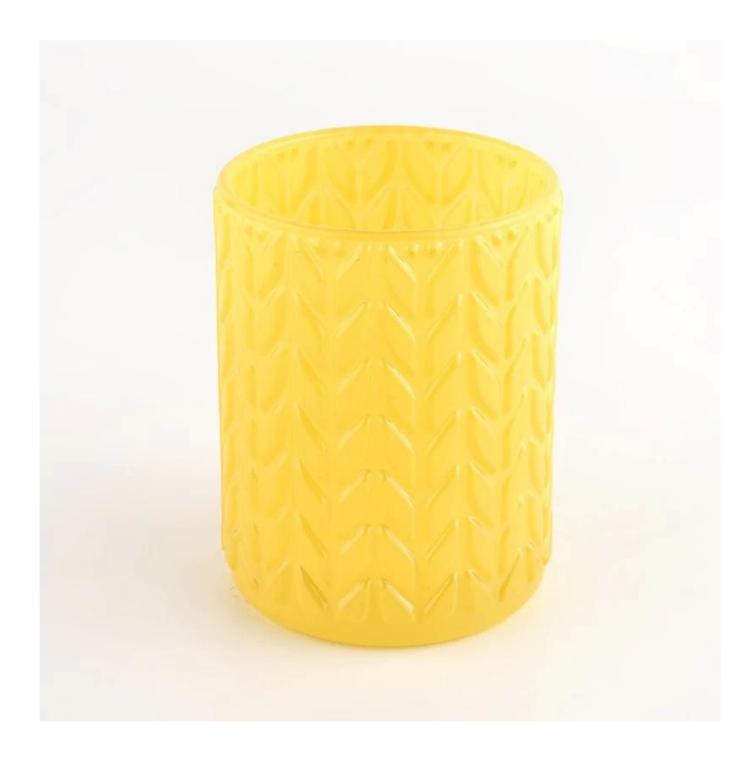

# custom glass candle vessel with emboss pattern glass candle jar 8oz wholesale

## **Product Description**

| product<br>name   | luxury new pattern glass candle jars for home decor wholesale                                                        |
|-------------------|----------------------------------------------------------------------------------------------------------------------|
| Sample time       | <ol> <li>5 days if there is glass shape and size</li> <li>15 days, if you need new shapes and sizes glass</li> </ol> |
| Measure           | Item:SGXF22012009 Top dia:76mm Bottom dia[]75mm Height[]99mm Weight[]356g Capacity:300ML MOQ:3000PCS                 |
| Packing           | Normal packing,Individual gift box, PVC box, window box, color box, white box, etc                                   |
| Delivery time     | Within 35 days after the sample and order confirmed                                                                  |
| Payment term      | 30% deposit by T/T in advance and the balance against the copy of B/L                                                |
| Shipment          | By sea,by air,by Express and your shipping agent is acceptable                                                       |
| Usage<br>Occasion | Home decor,Wedding Decoration,Wedding Favors,Decoration enhancement,                                                 |