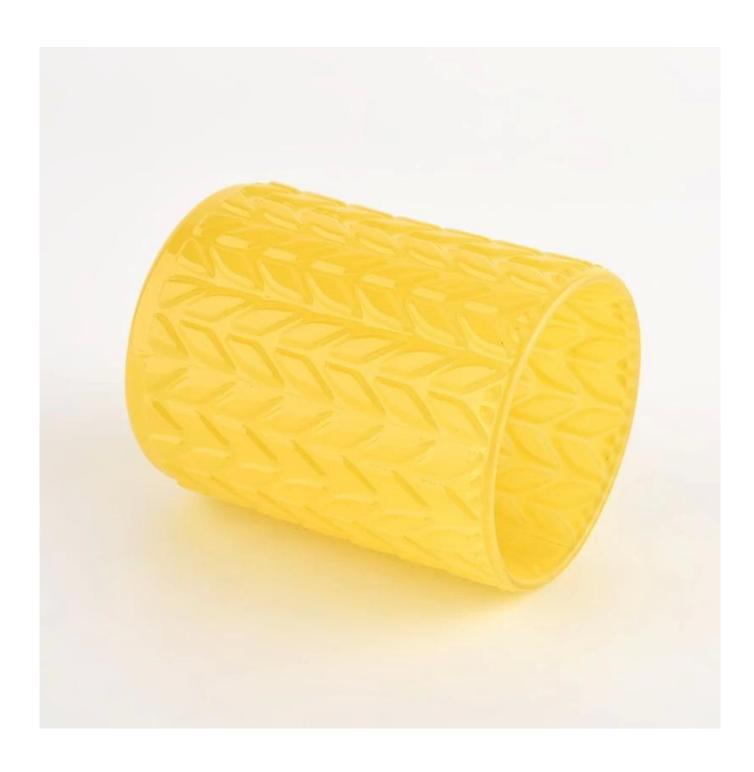

# custom glass candle vessel with emboss pattern glass candle jar 8oz wholesale

## **Product Description**

| product<br>name   | luxury new pattern glass candle jars for home decor wholesale                                                        |
|-------------------|----------------------------------------------------------------------------------------------------------------------|
| Sample time       | <ol> <li>5 days if there is glass shape and size</li> <li>15 days, if you need new shapes and sizes glass</li> </ol> |
| Measure           | Item:SGXF22012009 Top dia:76mm Bottom dia[]75mm Height[]99mm Weight[]356g Capacity:300ML MOQ:3000PCS                 |
| Packing           | Normal packing,Individual gift box, PVC box, window box, color box, white box, etc                                   |
| Delivery time     | Within 35 days after the sample and order confirmed                                                                  |
| Payment term      | 30% deposit by T/T in advance and the balance against the copy of B/L                                                |
| Shipment          | By sea,by air,by Express and your shipping agent is acceptable                                                       |
| Usage<br>Occasion | Home decor,Wedding Decoration,Wedding Favors,Decoration enhancement,                                                 |