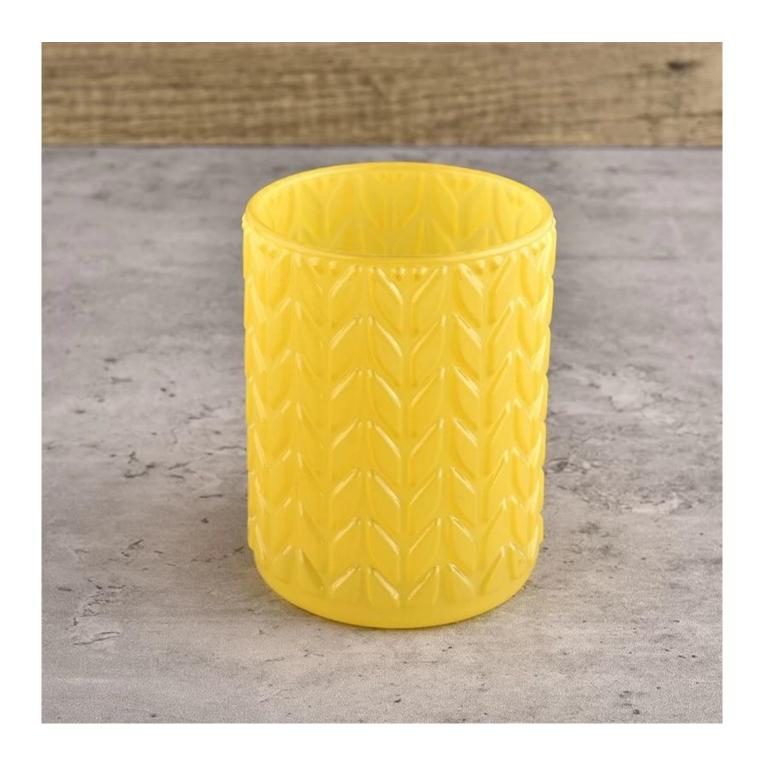

# custom glass candle vessel with emboss pattern glass candle jar 8oz wholesale

## **Product Description**

| product<br>name   | luxury new pattern glass candle jars for home decor wholesale                                                        |
|-------------------|----------------------------------------------------------------------------------------------------------------------|
| Sample time       | <ol> <li>5 days if there is glass shape and size</li> <li>15 days, if you need new shapes and sizes glass</li> </ol> |
| Measure           | Item:SGXF22012009 Top dia:76mm Bottom dia[]75mm Height[]99mm Weight[]356g Capacity:300ML MOQ:3000PCS                 |
| Packing           | Normal packing,Individual gift box, PVC box, window box, color box, white box, etc                                   |
| Delivery time     | Within 35 days after the sample and order confirmed                                                                  |
| Payment term      | 30% deposit by T/T in advance and the balance against the copy of B/L                                                |
| Shipment          | By sea,by air,by Express and your shipping agent is acceptable                                                       |
| Usage<br>Occasion | Home decor,Wedding Decoration,Wedding Favors,Decoration enhancement,                                                 |