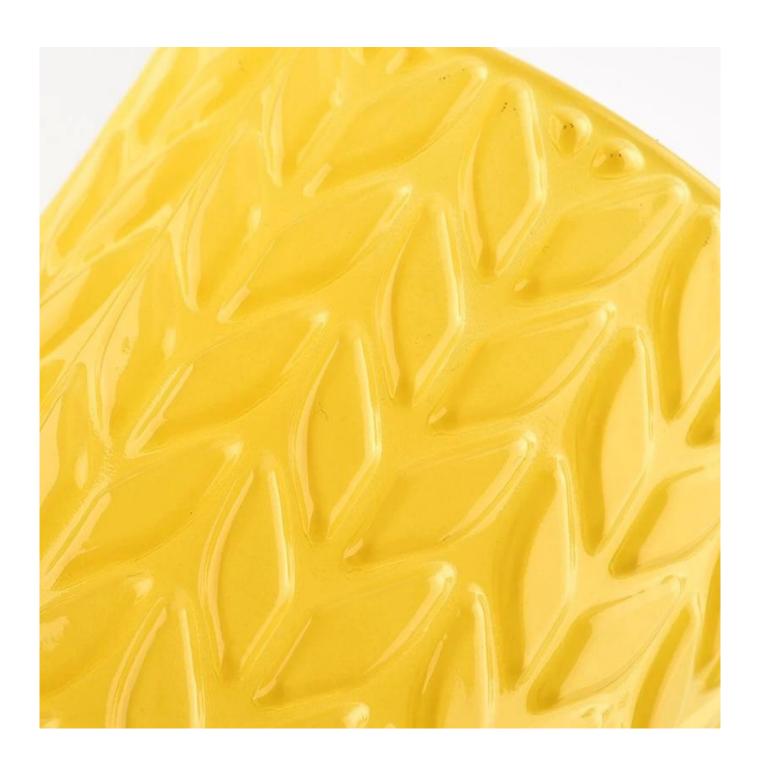

# custom glass candle vessel with emboss pattern glass candle jar 8oz wholesale

## **Product Description**

| product<br>name   | luxury new pattern glass candle jars for home decor wholesale                                                        |
|-------------------|----------------------------------------------------------------------------------------------------------------------|
| Sample time       | <ol> <li>5 days if there is glass shape and size</li> <li>15 days, if you need new shapes and sizes glass</li> </ol> |
| Measure           | Item:SGXF22012009 Top dia:76mm Bottom dia[]75mm Height[]99mm Weight[]356g Capacity:300ML MOQ:3000PCS                 |
| Packing           | Normal packing,Individual gift box, PVC box, window box, color box, white box, etc                                   |
| Delivery time     | Within 35 days after the sample and order confirmed                                                                  |
| Payment term      | 30% deposit by T/T in advance and the balance against the copy of B/L                                                |
| Shipment          | By sea,by air,by Express and your shipping agent is acceptable                                                       |
| Usage<br>Occasion | Home decor,Wedding Decoration,Wedding Favors,Decoration enhancement,                                                 |