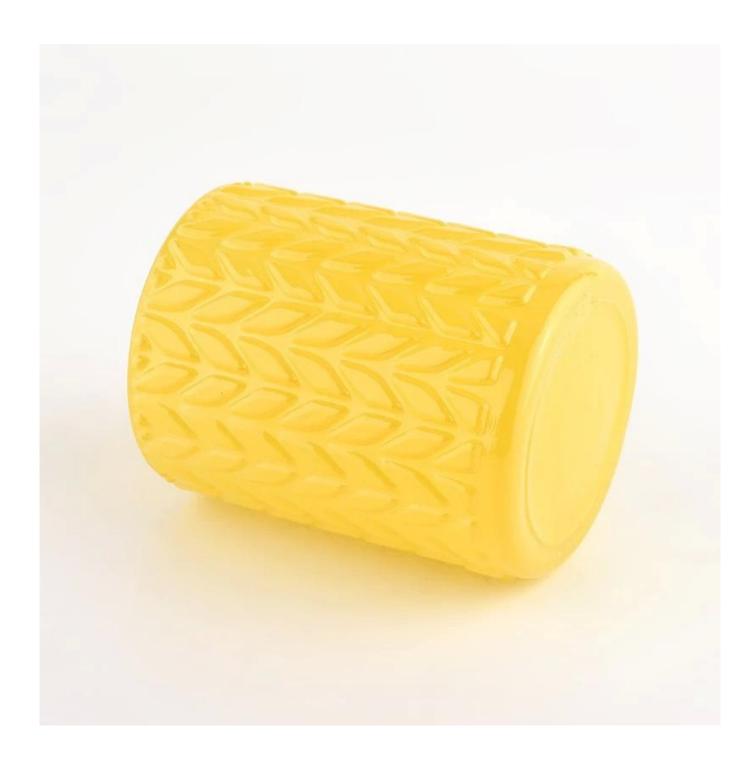

# custom glass candle vessel with emboss pattern glass candle jar 8oz wholesale

## **Product Description**

| product<br>name   | luxury new pattern glass candle jars for home decor wholesale                                                        |
|-------------------|----------------------------------------------------------------------------------------------------------------------|
| Sample time       | <ol> <li>5 days if there is glass shape and size</li> <li>15 days, if you need new shapes and sizes glass</li> </ol> |
| Measure           | Item:SGXF22012009 Top dia:76mm Bottom dia[]75mm Height[]99mm Weight[]356g Capacity:300ML MOQ:3000PCS                 |
| Packing           | Normal packing,Individual gift box, PVC box, window box, color box, white box, etc                                   |
| Delivery time     | Within 35 days after the sample and order confirmed                                                                  |
| Payment term      | 30% deposit by T/T in advance and the balance against the copy of B/L                                                |
| Shipment          | By sea,by air,by Express and your shipping agent is acceptable                                                       |
| Usage<br>Occasion | Home decor,Wedding Decoration,Wedding Favors,Decoration enhancement,                                                 |