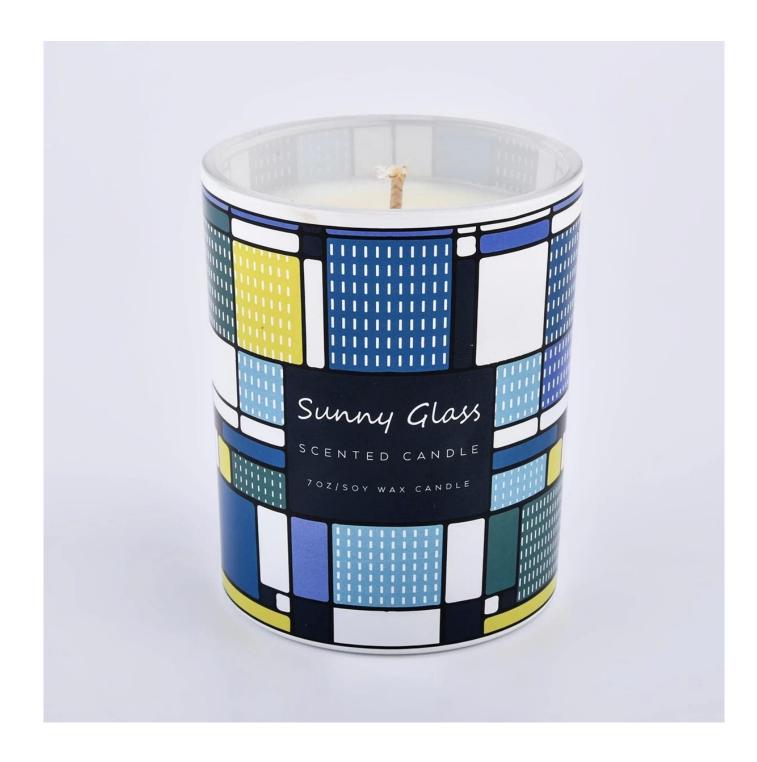

Product quality is the major focus in <u>Sunny Glassware</u>. <u>Sunny Glassware</u> once demolished 80,000 pcs of glass vessel with barely visible blemish.

| product<br>name   | custom glass candle vessel popular color glass jar with home decor                                                       |  |  |
|-------------------|--------------------------------------------------------------------------------------------------------------------------|--|--|
| Sample time       | <ol> <li>5 days if there is glass shape and size</li> <li>15 days, if you need new shapes and sizes glass</li> </ol>     |  |  |
| Measure           | Item:SGRY21020801<br>Top dia: 80mm<br>Bottom dia: 74mm<br>Height: 90mm<br>Weight: 290g<br>Capacity: 300ml<br>MOQ:3000PCS |  |  |
| Packing           | Normal packing,Individual gift box, PVC box, window box, color box, white box, etc                                       |  |  |
| Delivery time     | Within 35 days after the sample and order confirmed                                                                      |  |  |
| Payment term      | ${f m}$ 30% deposit by T/T in advance and the balance against the copy of B/L                                            |  |  |
| Shipment          | By sea,by air,by Express and your shipping agent is acceptable                                                           |  |  |
| Usage<br>Occasion | Home decor,Wedding Decoration,Wedding Favors,Decoration enhancement,                                                     |  |  |