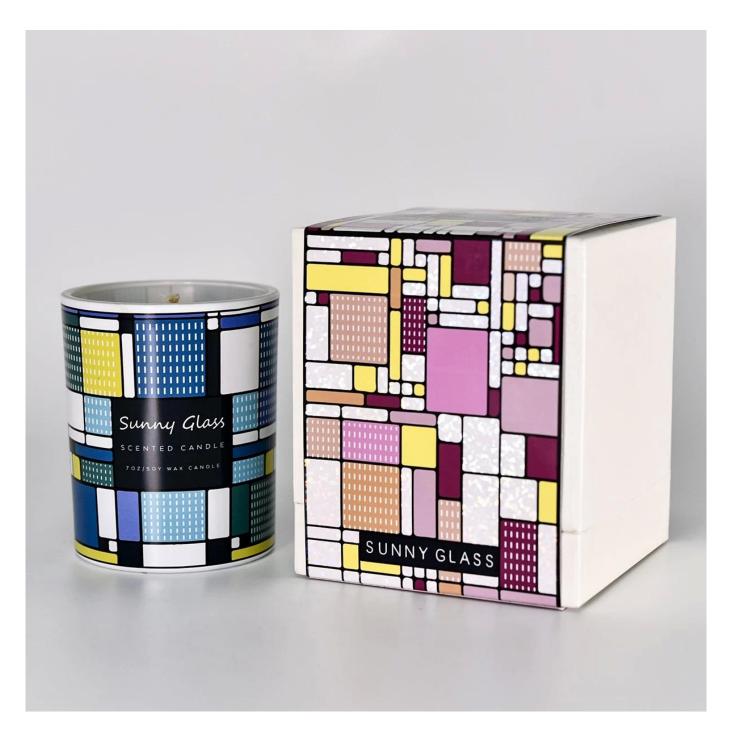

# PACKING

We have Normal packing, PVC box, Window box, carton box, pallet Color box, White box, ect. of course, we can customize Individual gift box for you.