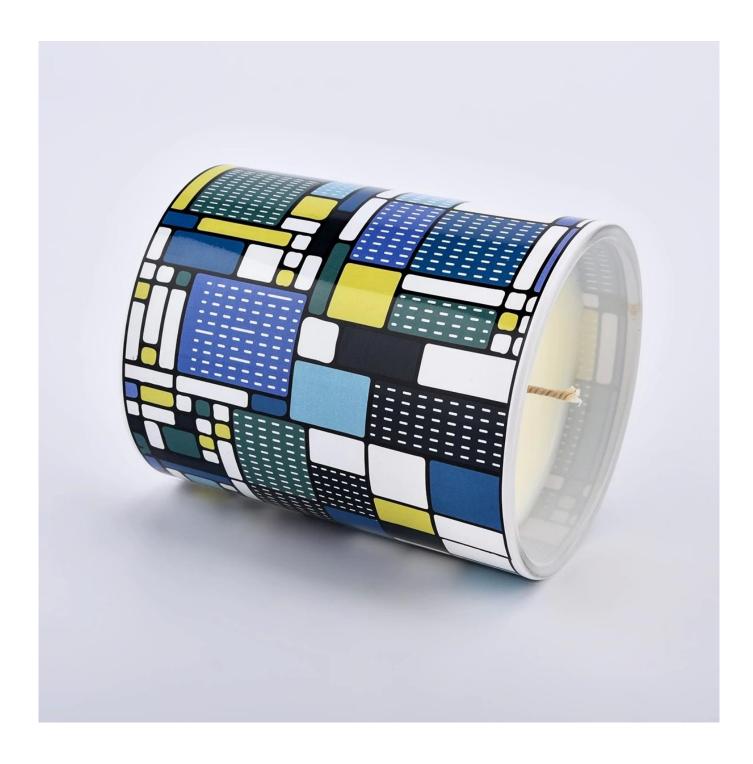

Product quality is the major focus in <u>Sunny Glassware</u>. <u>Sunny Glassware</u> once demolished 80,000 pcs of glass vessel with barely visible blemish.

| product<br>name   | custom glass candle vessel popular color glass jar with home decor                                                       |  |  |
|-------------------|--------------------------------------------------------------------------------------------------------------------------|--|--|
| Sample time       | <ol> <li>5 days if there is glass shape and size</li> <li>15 days, if you need new shapes and sizes glass</li> </ol>     |  |  |
| Measure           | Item:SGRY21020801<br>Top dia: 80mm<br>Bottom dia: 74mm<br>Height: 90mm<br>Weight: 290g<br>Capacity: 300ml<br>MOQ:3000PCS |  |  |
| Packing           | Normal packing,Individual gift box, PVC box, window box, color box, white box, etc                                       |  |  |
| Delivery time     | Within 35 days after the sample and order confirmed                                                                      |  |  |
| Payment term      | ${f m}$ 30% deposit by T/T in advance and the balance against the copy of B/L                                            |  |  |
| Shipment          | By sea,by air,by Express and your shipping agent is acceptable                                                           |  |  |
| Usage<br>Occasion | Home decor,Wedding Decoration,Wedding Favors,Decoration enhancement,                                                     |  |  |