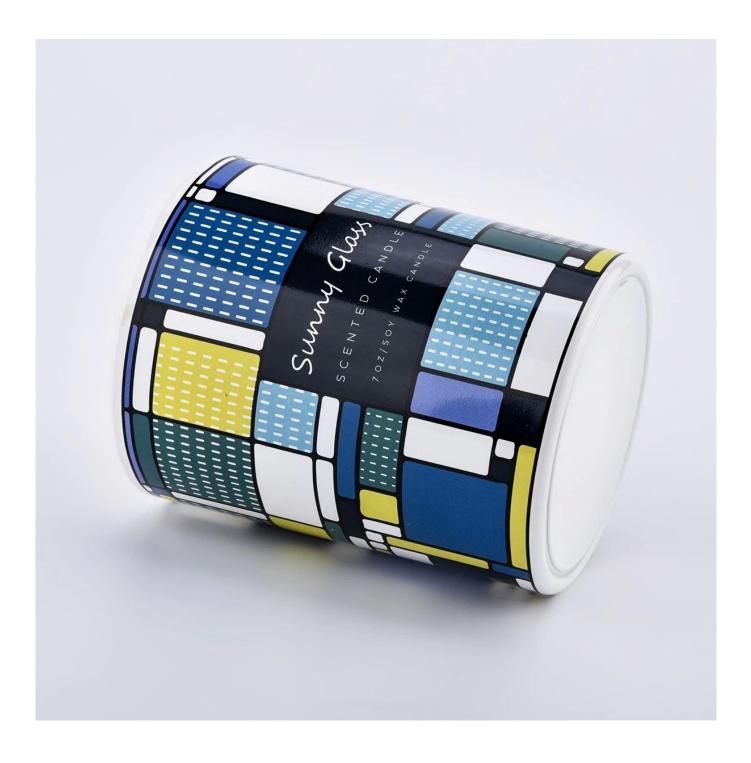

# custom glass candle vessel popular color glass jar with home decor

Why Choose Sunny Glassware

Upmost dedication to design, never compression on quality

<u>Sunny Glassware</u> strictly protect the customers' designs, all the newly designed items from us haven't been copied in three years.

Product quality is the major focus in <u>Sunny Glassware</u>. <u>Sunny Glassware</u> once demolished 80,000 pcs of glass vessel with barely visible blemish.

| product<br>name   | custom glass candle vessel popular color glass jar with home decor                                                       |  |  |
|-------------------|--------------------------------------------------------------------------------------------------------------------------|--|--|
| Sample time       | <ol> <li>5 days if there is glass shape and size</li> <li>15 days, if you need new shapes and sizes glass</li> </ol>     |  |  |
| Measure           | Item:SGRY21020801<br>Top dia: 80mm<br>Bottom dia: 74mm<br>Height: 90mm<br>Weight: 290g<br>Capacity: 300ml<br>MOQ:3000PCS |  |  |
| Packing           | Normal packing,Individual gift box, PVC box, window box, color box, white box, etc                                       |  |  |
| Delivery time     | Within 35 days after the sample and order confirmed                                                                      |  |  |
| Payment term      | ${f m}$ 30% deposit by T/T in advance and the balance against the copy of B/L                                            |  |  |
| Shipment          | By sea,by air,by Express and your shipping agent is acceptable                                                           |  |  |
| Usage<br>Occasion | Home decor,Wedding Decoration,Wedding Favors,Decoration enhancement,                                                     |  |  |