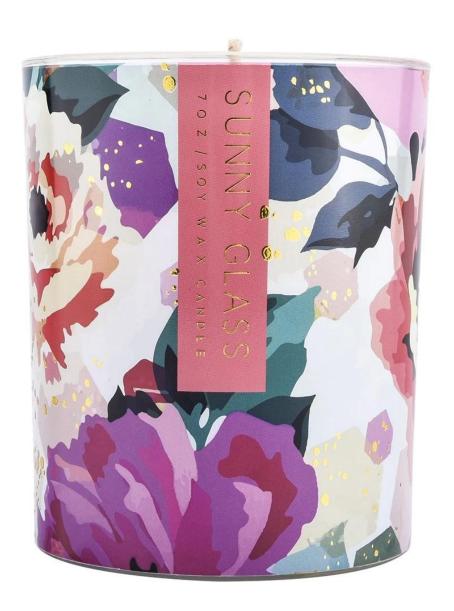

### **Product Description**

| product<br>name   | popular frosted glass candle jar blue glass jar for home decor                                                          |
|-------------------|-------------------------------------------------------------------------------------------------------------------------|
| Sample time       | <ul><li>1. 5 days if there is glass shape and size</li><li>2. 15 days, if you need new shapes and sizes glass</li></ul> |
| Measure           | Item:SCRG210041 Top dia: 81mm Bottom dia: 76mm Height: 98mm Capacity: 300ml MOQ:3000PCS                                 |
| Packing           | Normal packing,Individual gift box, PVC box, window box, color box, white box, etc                                      |
| Delivery time     | Within 35 days after the sample and order confirmed                                                                     |
| Payment term      | 30% deposit by T/T in advance and the balance against the copy of B/L                                                   |
| Shipment          | By sea,by air,by Express and your shipping agent is acceptable                                                          |
| Usage<br>Occasion | Home decor,Wedding Decoration,Wedding Favors,Decoration enhancement,                                                    |