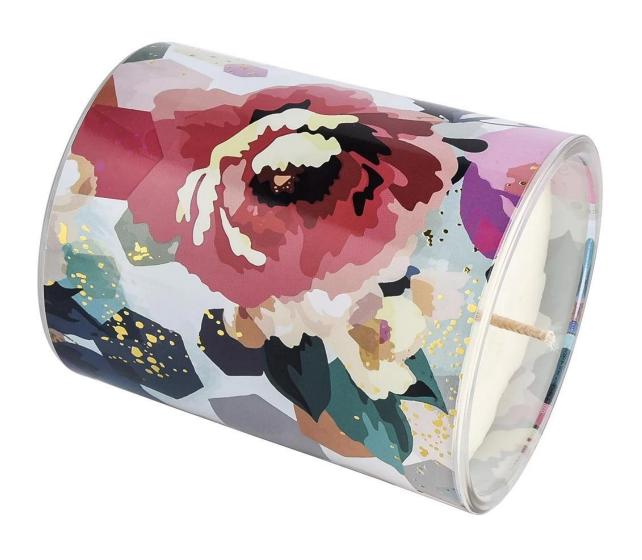

### **Product Description**

| product<br>name   | popular frosted glass candle jar blue glass jar for home decor                                                          |
|-------------------|-------------------------------------------------------------------------------------------------------------------------|
| Sample time       | <ul><li>1. 5 days if there is glass shape and size</li><li>2. 15 days, if you need new shapes and sizes glass</li></ul> |
| Measure           | Item:SCRG210041 Top dia: 81mm Bottom dia: 76mm Height: 98mm Capacity: 300ml MOQ:3000PCS                                 |
| Packing           | Normal packing,Individual gift box, PVC box, window box, color box, white box, etc                                      |
| Delivery time     | Within 35 days after the sample and order confirmed                                                                     |
| Payment term      | 30% deposit by T/T in advance and the balance against the copy of B/L                                                   |
| Shipment          | By sea,by air,by Express and your shipping agent is acceptable                                                          |
| Usage<br>Occasion | Home decor,Wedding Decoration,Wedding Favors,Decoration enhancement,                                                    |