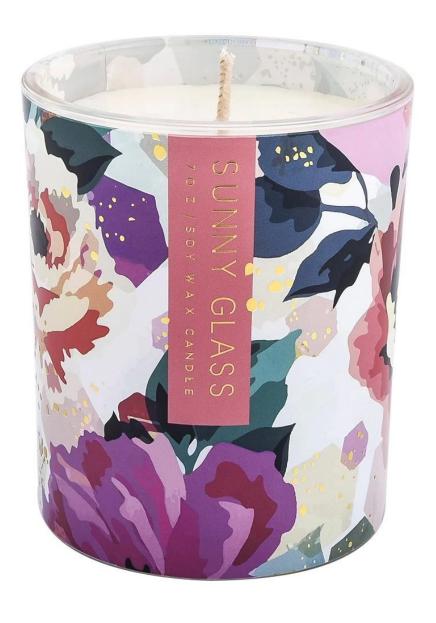

### **Product Description**

| product<br>name   | popular frosted glass candle jar blue glass jar for home decor                                                          |
|-------------------|-------------------------------------------------------------------------------------------------------------------------|
| Sample time       | <ul><li>1. 5 days if there is glass shape and size</li><li>2. 15 days, if you need new shapes and sizes glass</li></ul> |
| Measure           | Item:SCRG210041 Top dia: 81mm Bottom dia: 76mm Height: 98mm Capacity: 300ml MOQ:3000PCS                                 |
| Packing           | Normal packing,Individual gift box, PVC box, window box, color box, white box, etc                                      |
| Delivery time     | Within 35 days after the sample and order confirmed                                                                     |
| Payment term      | 30% deposit by T/T in advance and the balance against the copy of B/L                                                   |
| Shipment          | By sea,by air,by Express and your shipping agent is acceptable                                                          |
| Usage<br>Occasion | Home decor,Wedding Decoration,Wedding Favors,Decoration enhancement,                                                    |