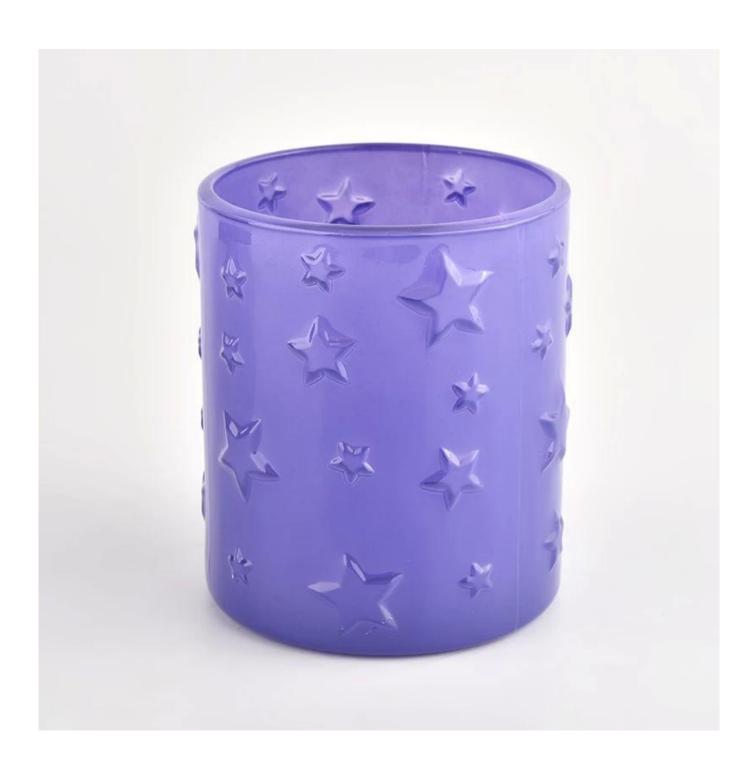

#### custom glass candle jar purple candle holder manufacturer

## **Product Description**

| product name | custom glass candle jar purple candle holder manufacturer                                                               |
|--------------|-------------------------------------------------------------------------------------------------------------------------|
|              | <ul><li>1. 5 days if there is glass shape and size</li><li>2. 15 days, if you need new shapes and sizes glass</li></ul> |

| Measure           | Item Number:SGCX21122414 Top dia:85mm Bottom dia[]85mm Height[]100mm Weight[]401g Capacity:395ML |
|-------------------|--------------------------------------------------------------------------------------------------|
| Packing           | Normal packing,Individual gift box, PVC box, window box, color box, white box, etc               |
| Delivery time     | Within 35 days after the sample and order confirmed                                              |
| Payment term      | 30% deposit by T/T in advance and the balance against the copy of B/L                            |
| Shipment          | By sea,by air,by Express and your shipping agent is acceptable                                   |
| Usage<br>Occasion | Home decor,Wedding Decoration,Wedding Favors,Decoration enhancement,                             |