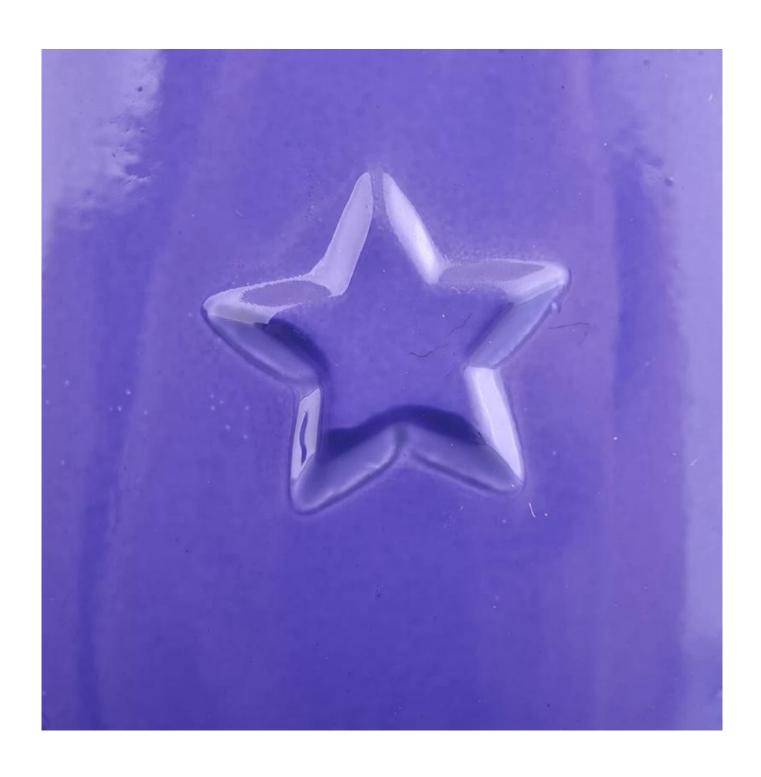

#### custom glass candle jar purple candle holder manufacturer

## **Product Description**

| product name | custom glass candle jar purple candle holder manufacturer                                                               |
|--------------|-------------------------------------------------------------------------------------------------------------------------|
|              | <ul><li>1. 5 days if there is glass shape and size</li><li>2. 15 days, if you need new shapes and sizes glass</li></ul> |

| Measure           | Item Number:SGCX21122414 Top dia:85mm Bottom dia[]85mm Height[]100mm Weight[]401g Capacity:395ML |
|-------------------|--------------------------------------------------------------------------------------------------|
| Packing           | Normal packing,Individual gift box, PVC box, window box, color box, white box, etc               |
| Delivery time     | Within 35 days after the sample and order confirmed                                              |
| Payment term      | 30% deposit by T/T in advance and the balance against the copy of B/L                            |
| Shipment          | By sea,by air,by Express and your shipping agent is acceptable                                   |
| Usage<br>Occasion | Home decor,Wedding Decoration,Wedding Favors,Decoration enhancement,                             |