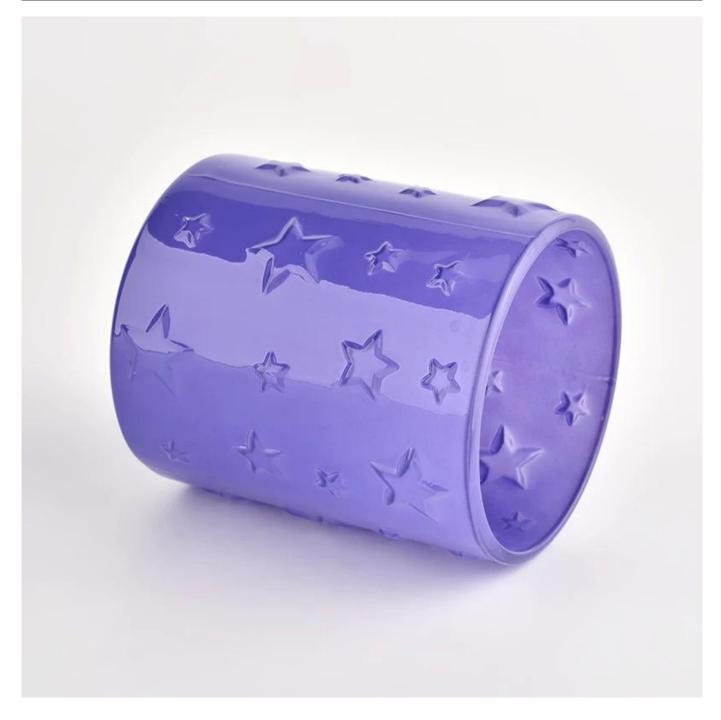

#### custom glass candle jar purple candle holder manufacturer

## **Product Description**

| product name | custom glass candle jar purple candle holder manufacturer                                                               |
|--------------|-------------------------------------------------------------------------------------------------------------------------|
|              | <ul><li>1. 5 days if there is glass shape and size</li><li>2. 15 days, if you need new shapes and sizes glass</li></ul> |

| Measure           | Item Number:SGCX21122414 Top dia:85mm Bottom dia[]85mm Height[]100mm Weight[]401g Capacity:395ML |
|-------------------|--------------------------------------------------------------------------------------------------|
| Packing           | Normal packing,Individual gift box, PVC box, window box, color box, white box, etc               |
| Delivery time     | Within 35 days after the sample and order confirmed                                              |
| Payment term      | 30% deposit by T/T in advance and the balance against the copy of B/L                            |
| Shipment          | By sea,by air,by Express and your shipping agent is acceptable                                   |
| Usage<br>Occasion | Home decor,Wedding Decoration,Wedding Favors,Decoration enhancement,                             |