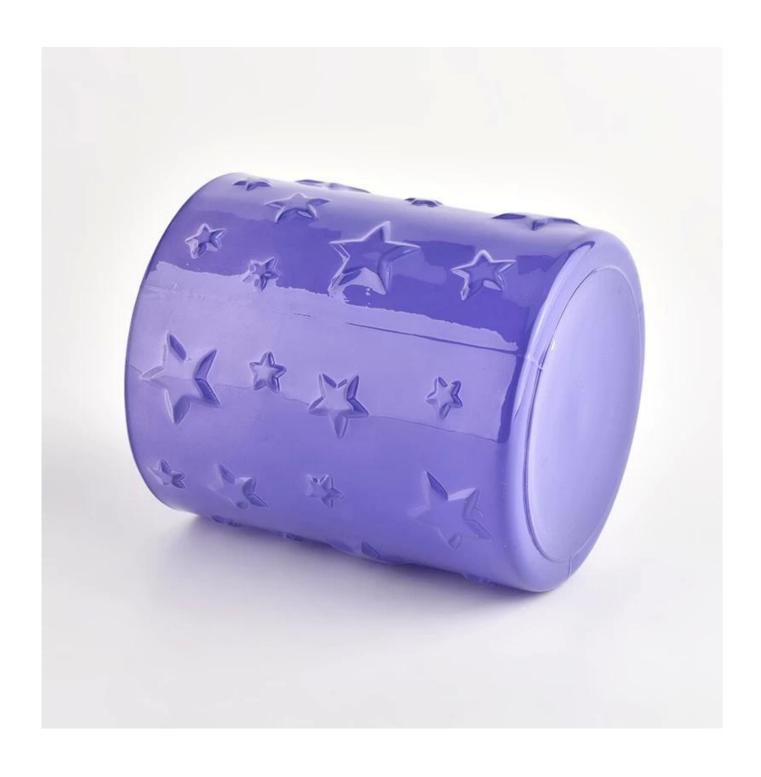

#### custom glass candle jar purple candle holder manufacturer

## **Product Description**

| product name | custom glass candle jar purple candle holder manufacturer                                                               |
|--------------|-------------------------------------------------------------------------------------------------------------------------|
|              | <ul><li>1. 5 days if there is glass shape and size</li><li>2. 15 days, if you need new shapes and sizes glass</li></ul> |

| Measure           | Item Number:SGCX21122414 Top dia:85mm Bottom dia[]85mm Height[]100mm Weight[]401g Capacity:395ML |
|-------------------|--------------------------------------------------------------------------------------------------|
| Packing           | Normal packing,Individual gift box, PVC box, window box, color box, white box, etc               |
| Delivery time     | Within 35 days after the sample and order confirmed                                              |
| Payment term      | 30% deposit by T/T in advance and the balance against the copy of B/L                            |
| Shipment          | By sea,by air,by Express and your shipping agent is acceptable                                   |
| Usage<br>Occasion | Home decor,Wedding Decoration,Wedding Favors,Decoration enhancement,                             |