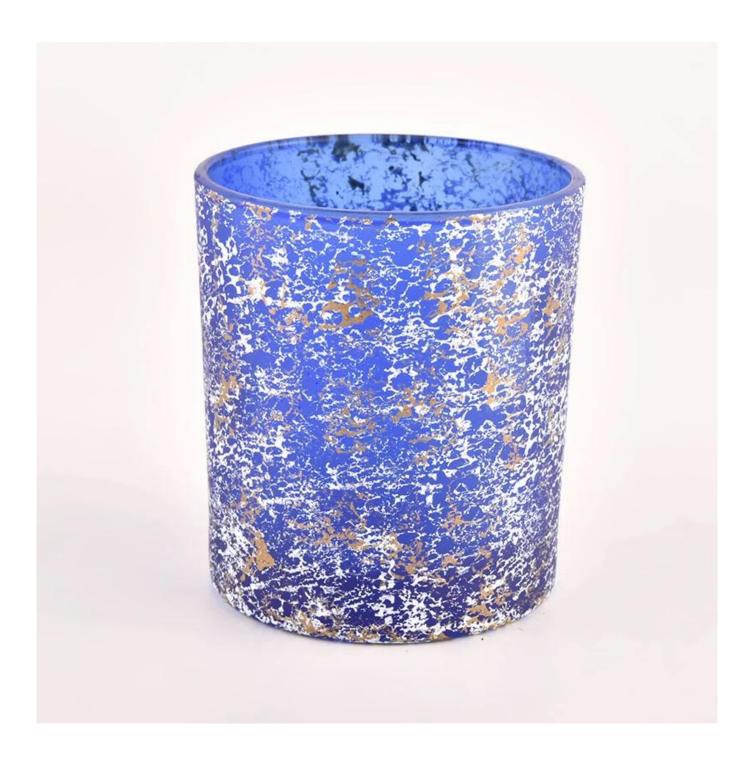

# custom glass candle jar for candle making soy wax candles scented

| Measure           | Item No.:SGHL22012407C Top dia: 80mm Bottom dia: 74mm Height: 90mm Weight: 290g Capacity: 300ml |
|-------------------|-------------------------------------------------------------------------------------------------|
| Packing           | Normal packing,Individual gift box, PVC box, window box, color box, white box, etc              |
| Delivery time     | Within 35 days after the sample and order confirmed                                             |
| Payment term      | 30% deposit by T/T in advance and the balance against the copy of B/L                           |
| Shipment          | By sea,by air,by Express and your shipping agent is acceptable                                  |
| Usage<br>Occasion | Home decor,Wedding Decoration,Wedding Favors,Decoration enhancement,                            |