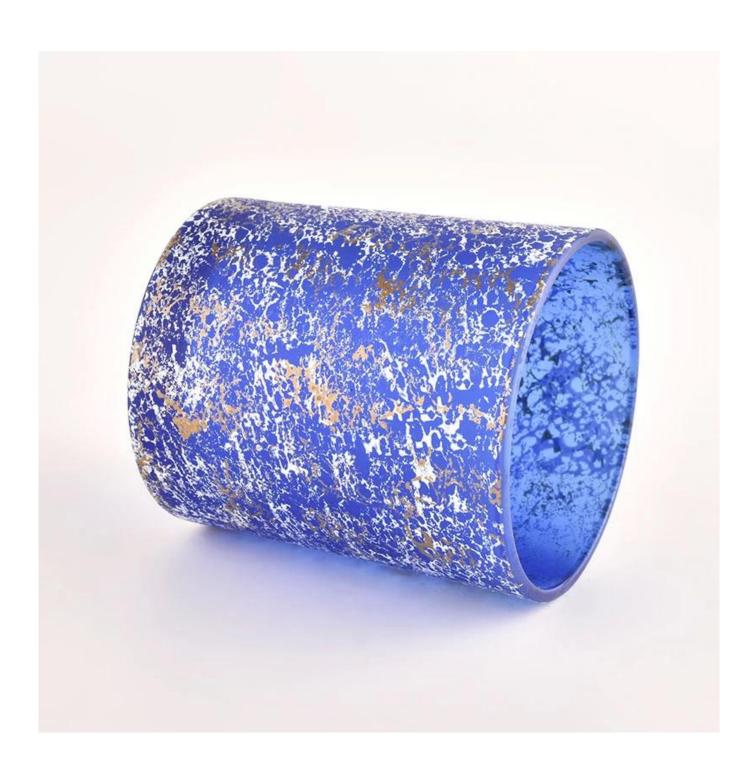

# custom glass candle jar for candle making soy wax candles scented

| Measure           | Item No.:SGHL22012407C Top dia: 80mm Bottom dia: 74mm Height: 90mm Weight: 290g Capacity: 300ml |
|-------------------|-------------------------------------------------------------------------------------------------|
| Packing           | Normal packing,Individual gift box, PVC box, window box, color box, white box, etc              |
| Delivery time     | Within 35 days after the sample and order confirmed                                             |
| Payment term      | 30% deposit by T/T in advance and the balance against the copy of B/L                           |
| Shipment          | By sea,by air,by Express and your shipping agent is acceptable                                  |
| Usage<br>Occasion | Home decor,Wedding Decoration,Wedding Favors,Decoration enhancement,                            |