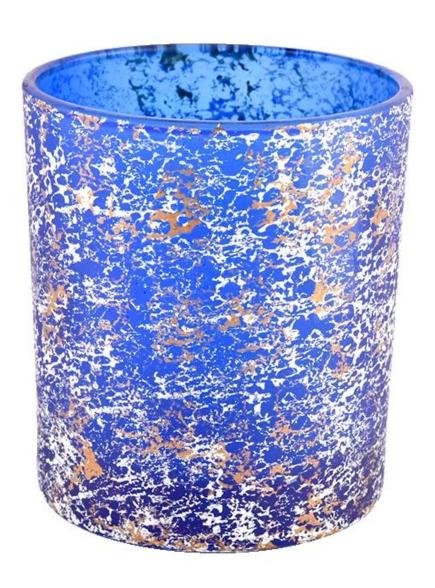

# custom glass candle jar for candle making soy wax candles scented

| Measure           | Item No.:SGHL22012407C Top dia: 80mm Bottom dia: 74mm Height: 90mm Weight: 290g Capacity: 300ml |
|-------------------|-------------------------------------------------------------------------------------------------|
| Packing           | Normal packing,Individual gift box, PVC box, window box, color box, white box, etc              |
| Delivery time     | Within 35 days after the sample and order confirmed                                             |
| Payment term      | 30% deposit by T/T in advance and the balance against the copy of B/L                           |
| Shipment          | By sea,by air,by Express and your shipping agent is acceptable                                  |
| Usage<br>Occasion | Home decor,Wedding Decoration,Wedding Favors,Decoration enhancement,                            |