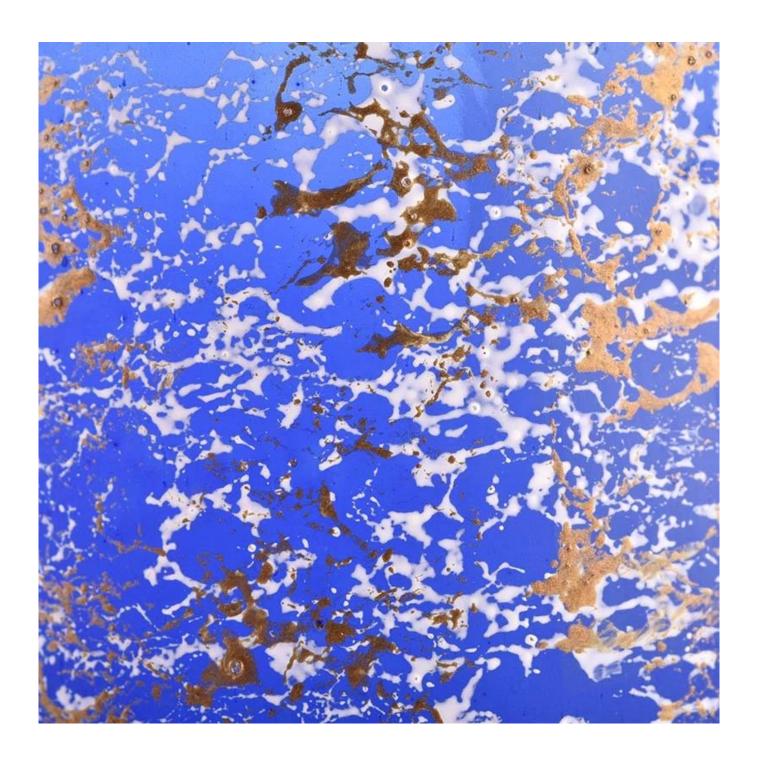

# custom glass candle jar for candle making soy wax candles scented

### **Product Description**

| product name | custom glass candle jar for candle making soy wax candles scented                                                    |
|--------------|----------------------------------------------------------------------------------------------------------------------|
| 153mhia fima | <ol> <li>5 days if there is glass shape and size</li> <li>15 days, if you need new shapes and sizes glass</li> </ol> |

| Measure           | Item No.:SGHL22012407C Top dia: 80mm Bottom dia: 74mm Height: 90mm Weight: 290g Capacity: 300ml |
|-------------------|-------------------------------------------------------------------------------------------------|
| Packing           | Normal packing,Individual gift box, PVC box, window box, color box, white box, etc              |
| Delivery time     | Within 35 days after the sample and order confirmed                                             |
| Payment term      | 30% deposit by T/T in advance and the balance against the copy of B/L                           |
| Shipment          | By sea,by air,by Express and your shipping agent is acceptable                                  |
| Usage<br>Occasion | Home decor,Wedding Decoration,Wedding Favors,Decoration enhancement,                            |