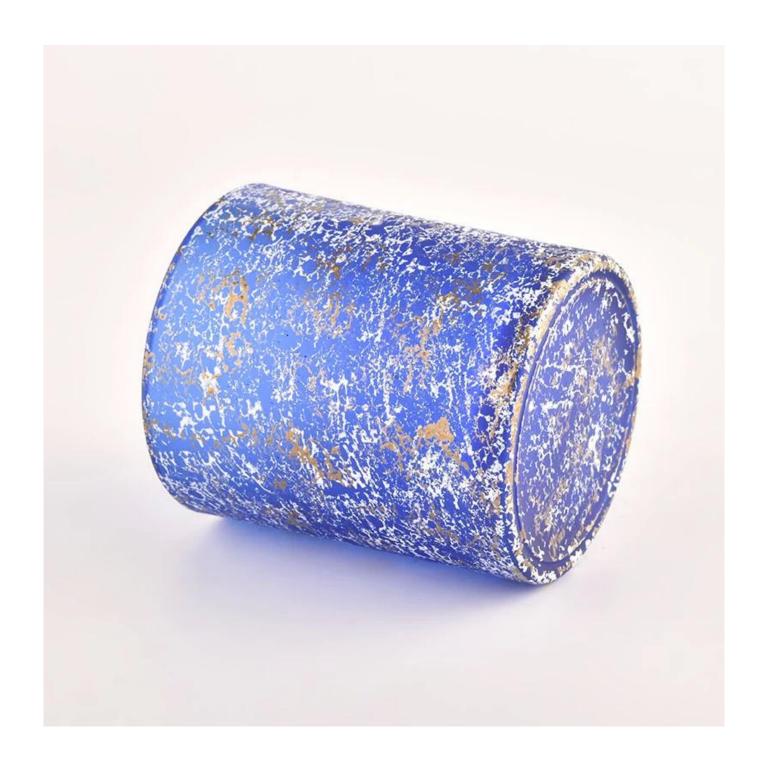

# custom glass candle jar for candle making soy wax candles scented

### **Product Description**

| product name | custom glass candle jar for candle making soy wax candles scented                                                    |
|--------------|----------------------------------------------------------------------------------------------------------------------|
| 153mhia fima | <ol> <li>5 days if there is glass shape and size</li> <li>15 days, if you need new shapes and sizes glass</li> </ol> |

| Measure           | Item No.:SGHL22012407C Top dia: 80mm Bottom dia: 74mm Height: 90mm Weight: 290g Capacity: 300ml |
|-------------------|-------------------------------------------------------------------------------------------------|
| Packing           | Normal packing,Individual gift box, PVC box, window box, color box, white box, etc              |
| Delivery time     | Within 35 days after the sample and order confirmed                                             |
| Payment term      | 30% deposit by T/T in advance and the balance against the copy of B/L                           |
| Shipment          | By sea,by air,by Express and your shipping agent is acceptable                                  |
| Usage<br>Occasion | Home decor,Wedding Decoration,Wedding Favors,Decoration enhancement,                            |