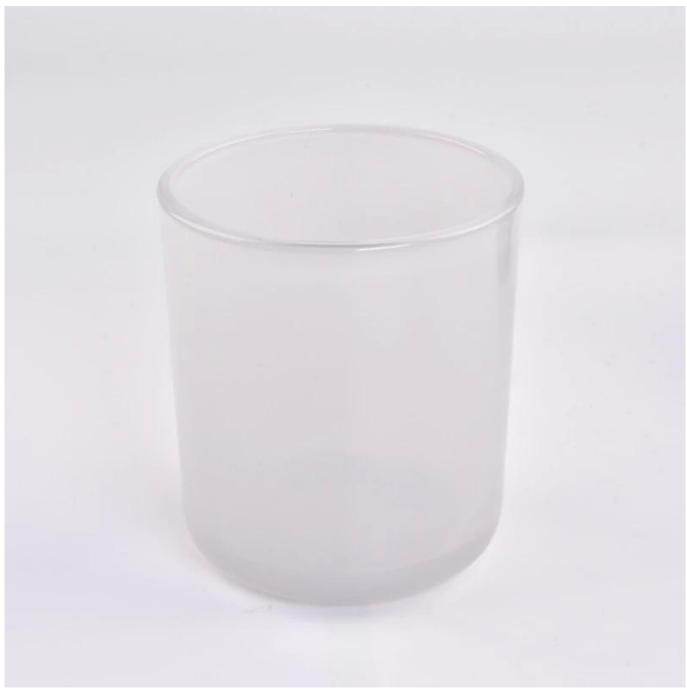

With a gorgeous, crystal clear glass composition, Beautiful craftsmanship and fine glassware go hand-in-hand, and no vessel demonstrates that more eloquently than this glass candle jar. Keep your candles in a container that they deserve, and provide a pretty presentation to your customers.

This youthful and vigorous <u>glass candle jars</u> provide various choice. No matter as candle jar, or as storage jar, It can bring warmth and happiness to your life, customize pattern jars provide you more choices that matches with your home decoration. You can work out more patterns for you candle brand!

This classic 10 ounce glass tumbler is a fantastic choice for high end scented poured candles. Set up as an aromatherapy cup for the home or wedding party or as a vase for the wedding centerpiece.

custom empty glass candle jar with round bottom for home decor