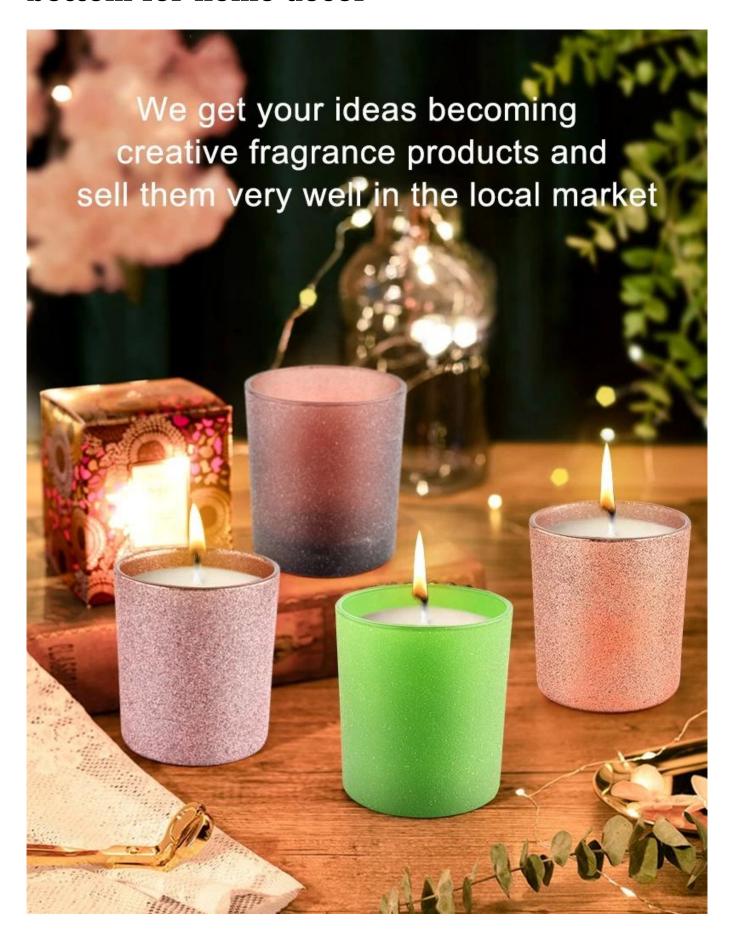

With a gorgeous, crystal clear glass composition, Beautiful craftsmanship and fine glassware go hand-in-hand, and no vessel demonstrates that more eloquently than this glass candle jar. Keep your candles in a container that they deserve, and provide a pretty presentation to your customers.

This youthful and vigorous <u>glass candle jars</u> provide various choice. No matter as candle jar, or as storage jar, It can bring warmth and happiness to your life, customize pattern jars provide you more choices that matches with your home decoration. You can work out more patterns for you candle brand!

This classic 10 ounce glass tumbler is a fantastic choice for high end scented poured candles. Set up as an aromatherapy cup for the home or wedding party or as a vase for the wedding centerpiece.

custom empty glass candle jar with round bottom for home decor