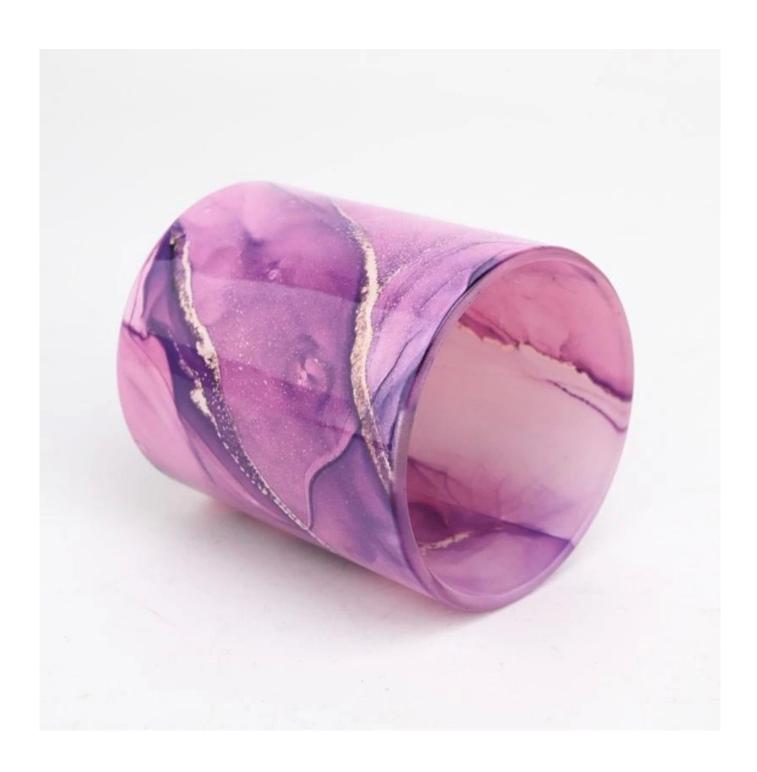

### **Product Description**

| product name | Luxury 300ml glass candle jar color pattern wholesale                                                                |
|--------------|----------------------------------------------------------------------------------------------------------------------|
|              | <ol> <li>5 days if there is glass shape and size</li> <li>15 days, if you need new shapes and sizes glass</li> </ol> |

| Measure           | Item Number:SGHY22081905 Top dia:80mm Bottom dia[]74mm Height[]90mm Weight[]290g Capacity:300ML |
|-------------------|-------------------------------------------------------------------------------------------------|
| Packing           | Normal packing,Individual gift box, PVC box, window box, color box, white box, etc              |
| Delivery time     | Within 35 days after the sample and order confirmed                                             |
| Payment term      | 30% deposit by T/T in advance and the balance against the copy of B/L                           |
| Shipment          | By sea,by air,by Express and your shipping agent is acceptable                                  |
| Usage<br>Occasion | Home decor,Wedding Decoration,Wedding Favors,Decoration enhancement,                            |