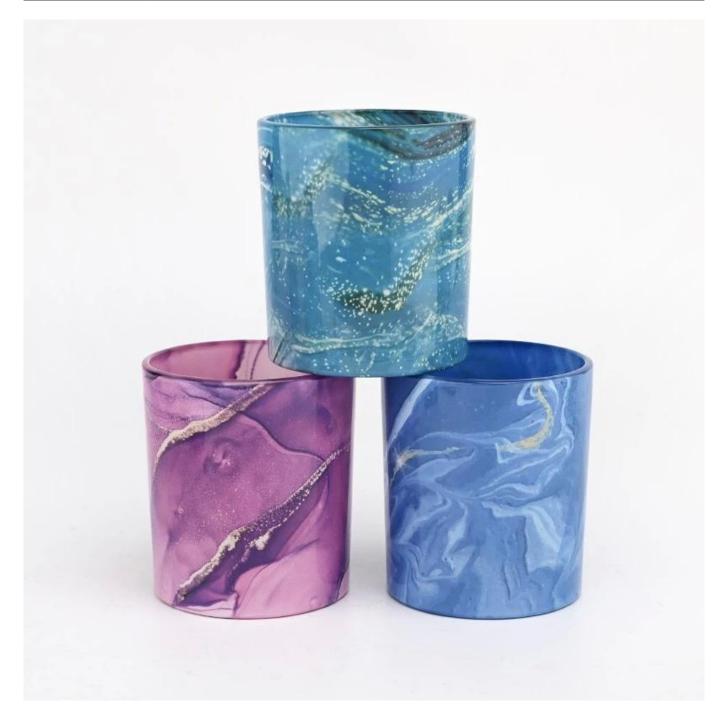

### **Product Description**

| product name | Luxury 300ml glass candle jar color pattern wholesale                                                                |
|--------------|----------------------------------------------------------------------------------------------------------------------|
|              | <ol> <li>5 days if there is glass shape and size</li> <li>15 days, if you need new shapes and sizes glass</li> </ol> |

| Measure           | Item Number:SGHY22081905 Top dia:80mm Bottom dia[]74mm Height[]90mm Weight[]290g Capacity:300ML |
|-------------------|-------------------------------------------------------------------------------------------------|
| Packing           | Normal packing,Individual gift box, PVC box, window box, color box, white box, etc              |
| Delivery time     | Within 35 days after the sample and order confirmed                                             |
| Payment term      | 30% deposit by T/T in advance and the balance against the copy of B/L                           |
| Shipment          | By sea,by air,by Express and your shipping agent is acceptable                                  |
| Usage<br>Occasion | Home decor,Wedding Decoration,Wedding Favors,Decoration enhancement,                            |