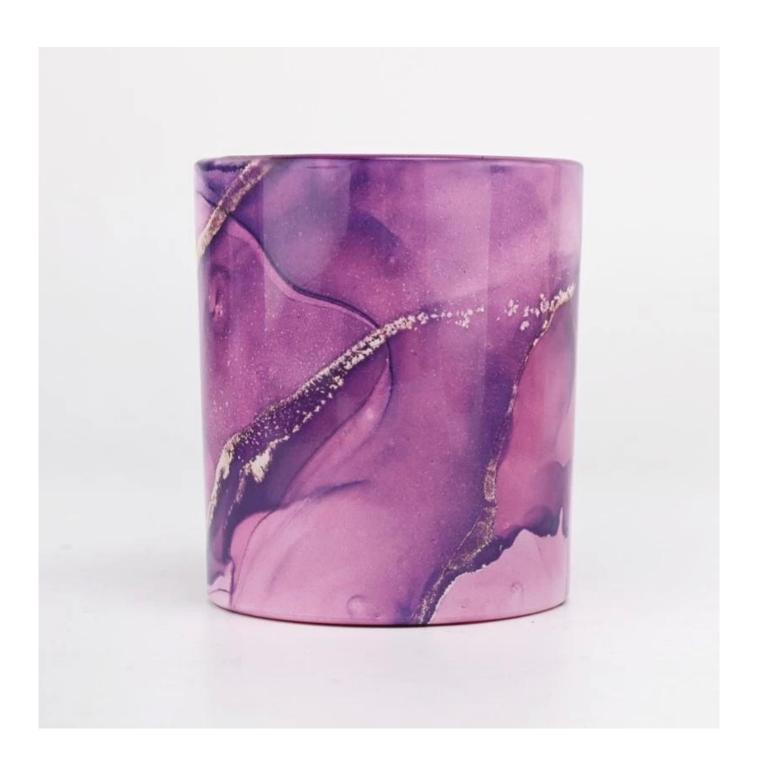

### **Product Description**

| product name | Luxury 300ml glass candle jar color pattern wholesale                                                                |
|--------------|----------------------------------------------------------------------------------------------------------------------|
|              | <ol> <li>5 days if there is glass shape and size</li> <li>15 days, if you need new shapes and sizes glass</li> </ol> |

| Measure           | Item Number:SGHY22081905 Top dia:80mm Bottom dia[]74mm Height[]90mm Weight[]290g Capacity:300ML |
|-------------------|-------------------------------------------------------------------------------------------------|
| Packing           | Normal packing,Individual gift box, PVC box, window box, color box, white box, etc              |
| Delivery time     | Within 35 days after the sample and order confirmed                                             |
| Payment term      | 30% deposit by T/T in advance and the balance against the copy of B/L                           |
| Shipment          | By sea,by air,by Express and your shipping agent is acceptable                                  |
| Usage<br>Occasion | Home decor,Wedding Decoration,Wedding Favors,Decoration enhancement,                            |