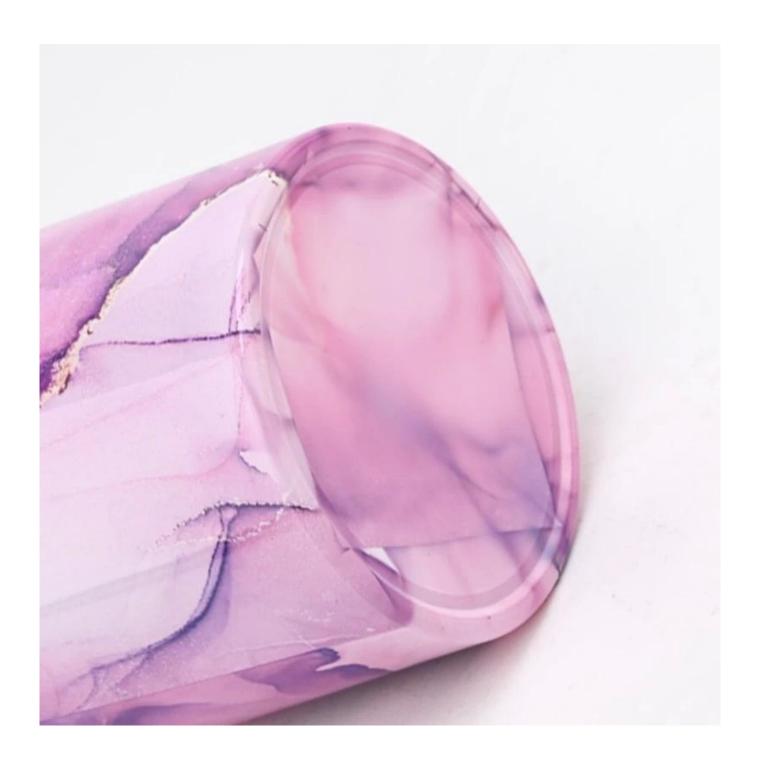

### **Product Description**

| product name | Luxury 300ml glass candle jar color pattern wholesale                                                                |
|--------------|----------------------------------------------------------------------------------------------------------------------|
|              | <ol> <li>5 days if there is glass shape and size</li> <li>15 days, if you need new shapes and sizes glass</li> </ol> |

| Measure           | Item Number:SGHY22081905 Top dia:80mm Bottom dia[]74mm Height[]90mm Weight[]290g Capacity:300ML |
|-------------------|-------------------------------------------------------------------------------------------------|
| Packing           | Normal packing,Individual gift box, PVC box, window box, color box, white box, etc              |
| Delivery time     | Within 35 days after the sample and order confirmed                                             |
| Payment term      | 30% deposit by T/T in advance and the balance against the copy of B/L                           |
| Shipment          | By sea,by air,by Express and your shipping agent is acceptable                                  |
| Usage<br>Occasion | Home decor,Wedding Decoration,Wedding Favors,Decoration enhancement,                            |