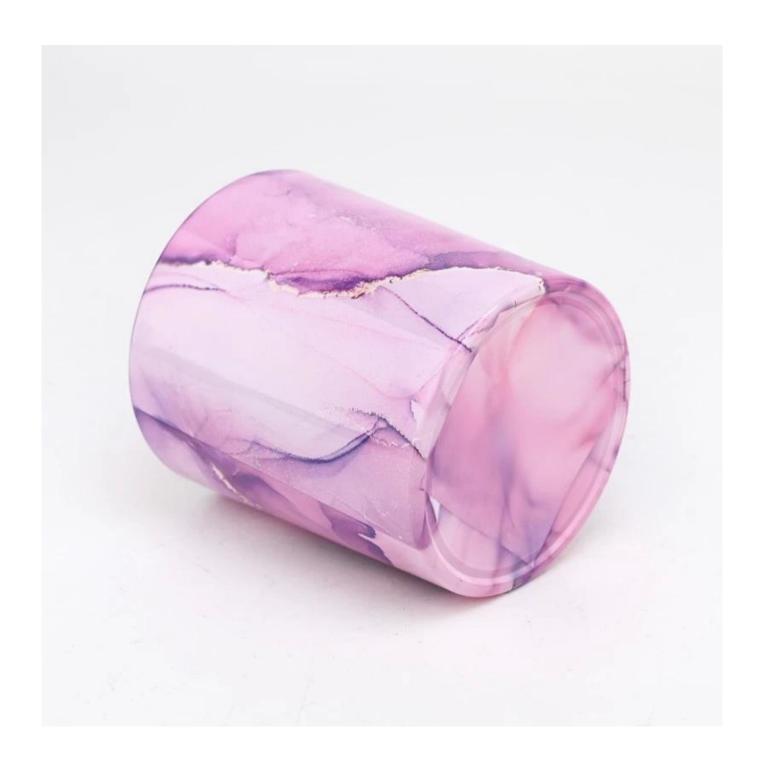

### **Product Description**

| product name | Luxury 300ml glass candle jar color pattern wholesale                                                                |
|--------------|----------------------------------------------------------------------------------------------------------------------|
|              | <ol> <li>5 days if there is glass shape and size</li> <li>15 days, if you need new shapes and sizes glass</li> </ol> |

| Measure           | Item Number:SGHY22081905 Top dia:80mm Bottom dia[]74mm Height[]90mm Weight[]290g Capacity:300ML |
|-------------------|-------------------------------------------------------------------------------------------------|
| Packing           | Normal packing,Individual gift box, PVC box, window box, color box, white box, etc              |
| Delivery time     | Within 35 days after the sample and order confirmed                                             |
| Payment term      | 30% deposit by T/T in advance and the balance against the copy of B/L                           |
| Shipment          | By sea,by air,by Express and your shipping agent is acceptable                                  |
| Usage<br>Occasion | Home decor,Wedding Decoration,Wedding Favors,Decoration enhancement,                            |