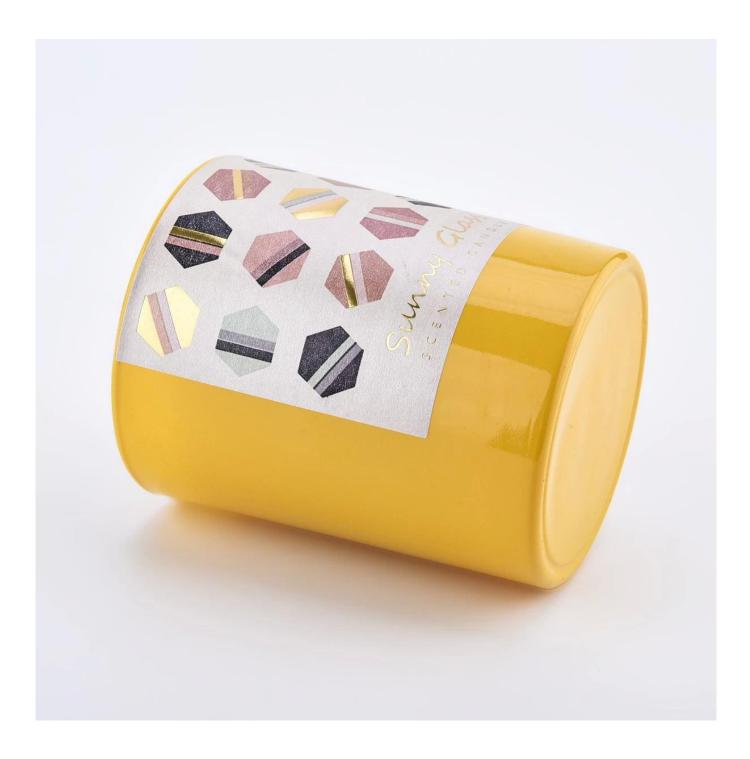

# custom color glass jars for candle making 8oz glass candle holder

Why Choose Sunny Glassware

Upmost dedication to design, never compression on quality

<u>Sunny Glassware</u> strictly protect the customers' designs, all the newly designed items from us haven't been copied in three years.

Product quality is the major focus in <u>Sunny Glassware</u>. <u>Sunny Glassware</u> once demolished 80,000 pcs of glass vessel with barely visible blemish.

| product<br>name   | custom color glass jars for candle making 8oz glass candle holder                                                    |  |  |
|-------------------|----------------------------------------------------------------------------------------------------------------------|--|--|
| Sample time       | <ol> <li>5 days if there is glass shape and size</li> <li>15 days, if you need new shapes and sizes glass</li> </ol> |  |  |
| Measure           | Top dia: 81mm<br>Bottom dia: 76mm<br>Height: 98mm<br>Capacity: 300ml<br>MOQ: 3000 PCS                                |  |  |
| Packing           | Normal packing,Individual gift box, PVC box, window box, color box, white box, etc                                   |  |  |
| Delivery time     | Within 35 days after the sample and order confirmed                                                                  |  |  |
| Payment term      | 30% deposit by T/T in advance and the balance against the copy of B/L                                                |  |  |
| Shipment          | By sea,by air,by Express and your shipping agent is acceptable                                                       |  |  |
| Usage<br>Occasion | Home decor,Wedding Decoration,Wedding Favors,Decoration enhancement,                                                 |  |  |