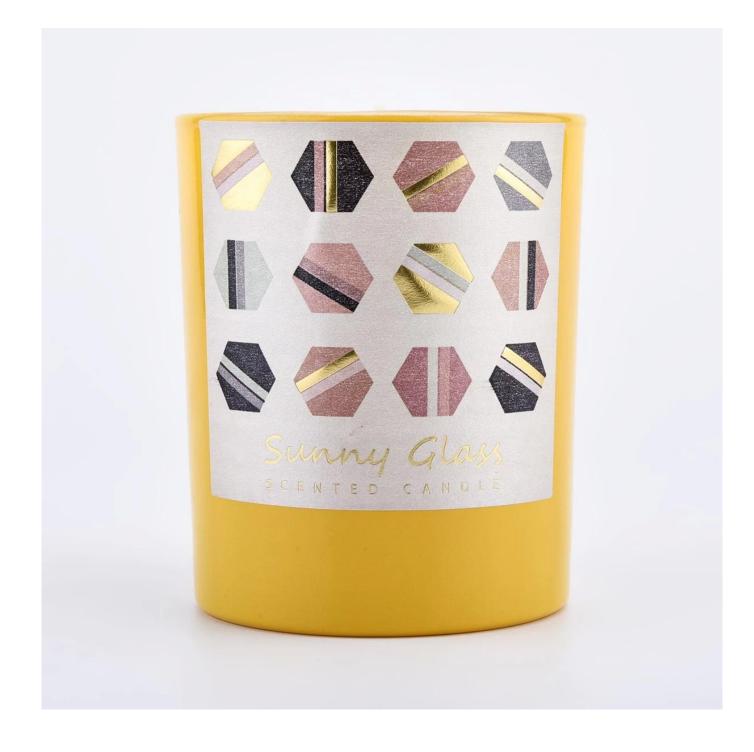

# custom color glass jars for candle making 8oz glass candle holder

Why Choose Sunny Glassware

Upmost dedication to design, never compression on quality

<u>Sunny Glassware</u> strictly protect the customers' designs, all the newly designed items from us haven't been copied in three years.

Product quality is the major focus in <u>Sunny Glassware</u>. <u>Sunny Glassware</u> once demolished 80,000 pcs of glass vessel with barely visible blemish.

| product<br>name   | custom color glass jars for candle making 8oz glass candle holder                                                    |  |  |
|-------------------|----------------------------------------------------------------------------------------------------------------------|--|--|
| Sample time       | <ol> <li>5 days if there is glass shape and size</li> <li>15 days, if you need new shapes and sizes glass</li> </ol> |  |  |
| Measure           | Top dia: 81mm<br>Bottom dia: 76mm<br>Height: 98mm<br>Capacity: 300ml<br>MOQ: 3000 PCS                                |  |  |
| Packing           | Normal packing,Individual gift box, PVC box, window box, color box, white box, etc                                   |  |  |
| Delivery time     | Within 35 days after the sample and order confirmed                                                                  |  |  |
| Payment term      | 30% deposit by T/T in advance and the balance against the copy of B/L                                                |  |  |
| Shipment          | By sea,by air,by Express and your shipping agent is acceptable                                                       |  |  |
| Usage<br>Occasion | Home decor,Wedding Decoration,Wedding Favors,Decoration enhancement,                                                 |  |  |