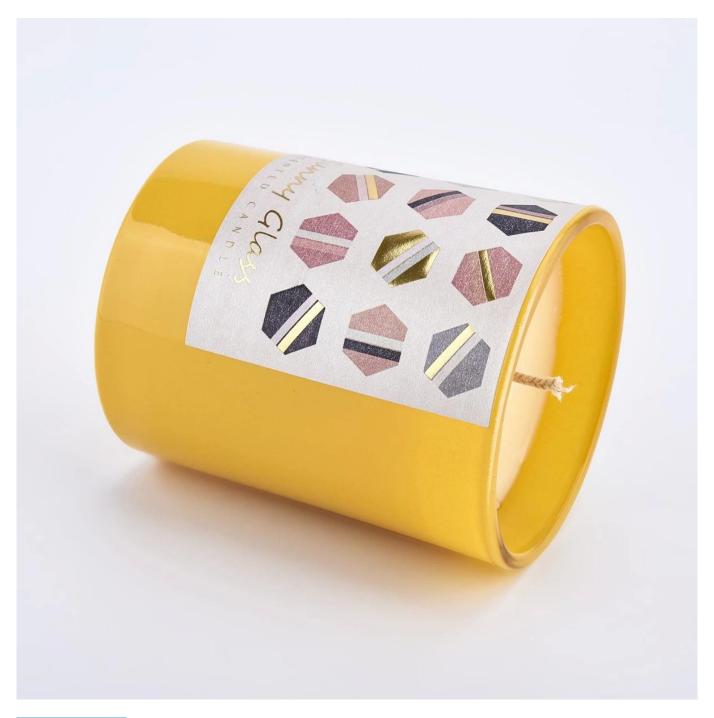

# custom color glass jars for candle making 8oz glass candle holder

Why Choose Sunny Glassware

Upmost dedication to design, never compression on quality

<u>Sunny Glassware</u> strictly protect the customers' designs, all the newly designed items from us haven't been copied in three years.

Product quality is the major focus in <u>Sunny Glassware</u>. <u>Sunny Glassware</u> once demolished 80,000 pcs of glass vessel with barely visible blemish.

| product<br>name   | custom color glass jars for candle making 8oz glass candle holder                                                    |  |  |
|-------------------|----------------------------------------------------------------------------------------------------------------------|--|--|
| Sample time       | <ol> <li>5 days if there is glass shape and size</li> <li>15 days, if you need new shapes and sizes glass</li> </ol> |  |  |
| Measure           | Top dia: 81mm<br>Bottom dia: 76mm<br>Height: 98mm<br>Capacity: 300ml<br>MOQ: 3000 PCS                                |  |  |
| Packing           | Normal packing,Individual gift box, PVC box, window box, color box, white box, etc                                   |  |  |
| Delivery time     | Within 35 days after the sample and order confirmed                                                                  |  |  |
| Payment term      | 30% deposit by T/T in advance and the balance against the copy of B/L                                                |  |  |
| Shipment          | By sea,by air,by Express and your shipping agent is acceptable                                                       |  |  |
| Usage<br>Occasion | Home decor,Wedding Decoration,Wedding Favors,Decoration enhancement,                                                 |  |  |