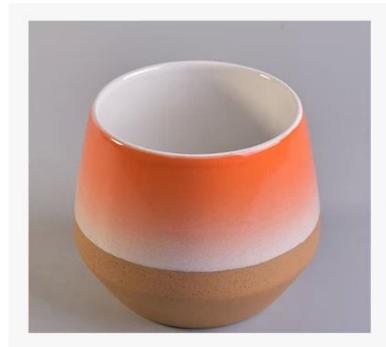

# ceramic candle jar

Top Dia: 101mm Bottom Dia: 81mm Max Dia:120mm Height: 99mm Weght: 508g Capacity:641ml

**Main Products** 