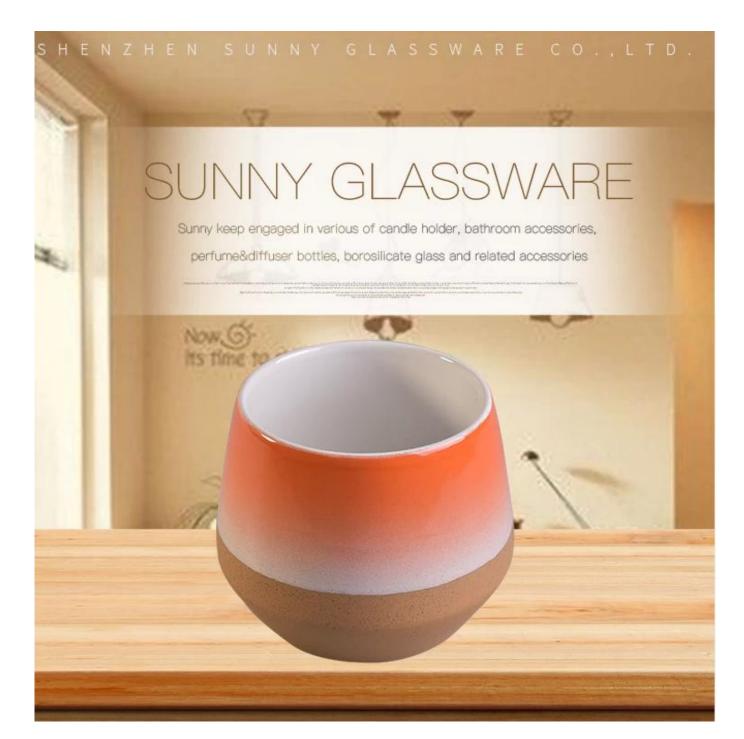

# **PRODUCT DISPLAY** Shenzhen Sunny Glassware Co., Ltd.

# ceramic candle jar

Top Dia: 101mm Bottom Dia: 81mm Max Dia:120mm Height: 99mm Weght: 508g Capacity:641ml

**Main Products** 