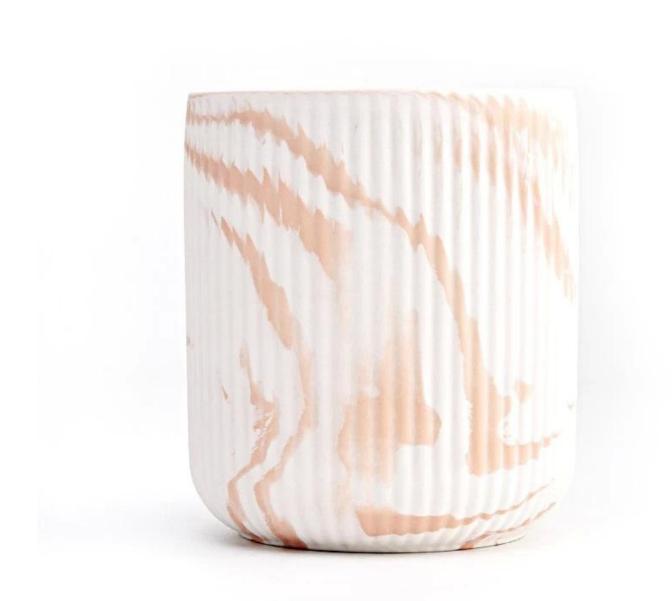

## **Product Description**

| Item No.          | SGMK22093015                                                                                                                                        |
|-------------------|-----------------------------------------------------------------------------------------------------------------------------------------------------|
| Product Dimension | Top dia:83 mm Bottom dia:59 mm Height:95 mm Weight: 240 g Capcity:392 ml  Custom design are welcome,2oz,4oz,6oz,8oz,10oz,12oz and etc are availible |

| Decoration    | Spray color,printing,silk-screen,frosted,electroplating,laser and etc |
|---------------|-----------------------------------------------------------------------|
| Material      | Matte White Ceramic Candle Holders Wholesale                          |
| Sample        | Exist sampe in stock for free<br>Sent collected by courier            |
| Sample time   | Sample in stock:5-7days<br>Custom sample:15 days                      |
| Packing       | Normal safety packing,48pcs/ctn                                       |
| Delivery date | 45 days after order confirmed                                         |
| Payment terms | 30% pay by T/T ,the balance paid after showing the B/L copy           |
| Certificate   | Annealing(Candle holder)test                                          |