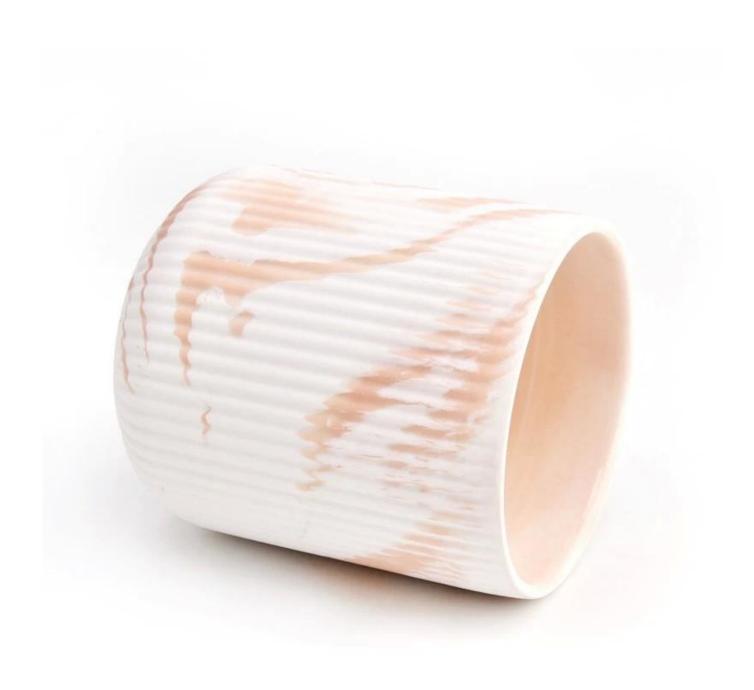

## **Product Description**

| Item No.          | SGMK22093015                                                                                                                                        |
|-------------------|-----------------------------------------------------------------------------------------------------------------------------------------------------|
| Product Dimension | Top dia:83 mm Bottom dia:59 mm Height:95 mm Weight: 240 g Capcity:392 ml  Custom design are welcome,2oz,4oz,6oz,8oz,10oz,12oz and etc are availible |

| Decoration    | Spray color,printing,silk-screen,frosted,electroplating,laser and etc |
|---------------|-----------------------------------------------------------------------|
| Material      | Matte White Ceramic Candle Holders Wholesale                          |
| Sample        | Exist sampe in stock for free<br>Sent collected by courier            |
| Sample time   | Sample in stock:5-7days<br>Custom sample:15 days                      |
| Packing       | Normal safety packing,48pcs/ctn                                       |
| Delivery date | 45 days after order confirmed                                         |
| Payment terms | 30% pay by T/T ,the balance paid after showing the B/L copy           |
| Certificate   | Annealing(Candle holder)test                                          |