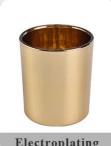

| Decoration    | Spray color,printing,silk-screen,frosted,electroplating,laser and etc |
|---------------|-----------------------------------------------------------------------|
| Material      | Matte White Ceramic Candle Holders Wholesale                          |
| Sample        | Exist sampe in stock for free<br>Sent collected by courier            |
| Sample time   | Sample in stock:5-7days<br>Custom sample:15 days                      |
| Packing       | Normal safety packing,48pcs/ctn                                       |
| Delivery date | 45 days after order confirmed                                         |
| Payment terms | 30% pay by T/T ,the balance paid after showing the B/L copy           |
| Certificate   | Annealing(Candle holder)test                                          |

Different luxury surface decoration is our strength as well! Such as electroplating, laser engraving, spraying, decal printing, mercury finished, iridescent and etc.