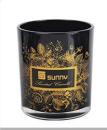

## custom ceramic Candle Vessels round Ceramic Candle Jar Wholesale

## **Product Description**

| Item No.          | SGMK22093015                                                                                                                                        |
|-------------------|-----------------------------------------------------------------------------------------------------------------------------------------------------|
| Product Dimension | Top dia:83 mm Bottom dia:59 mm Height:95 mm Weight: 240 g Capcity:392 ml  Custom design are welcome,2oz,4oz,6oz,8oz,10oz,12oz and etc are availible |

| Decoration    | Spray color,printing,silk-screen,frosted,electroplating,laser and etc |
|---------------|-----------------------------------------------------------------------|
| Material      | Matte White Ceramic Candle Holders Wholesale                          |
| Sample        | Exist sampe in stock for free<br>Sent collected by courier            |
| Sample time   | Sample in stock:5-7days<br>Custom sample:15 days                      |
| Packing       | Normal safety packing,48pcs/ctn                                       |
| Delivery date | 45 days after order confirmed                                         |
| Payment terms | 30% pay by T/T ,the balance paid after showing the B/L copy           |
| Certificate   | Annealing(Candle holder)test                                          |