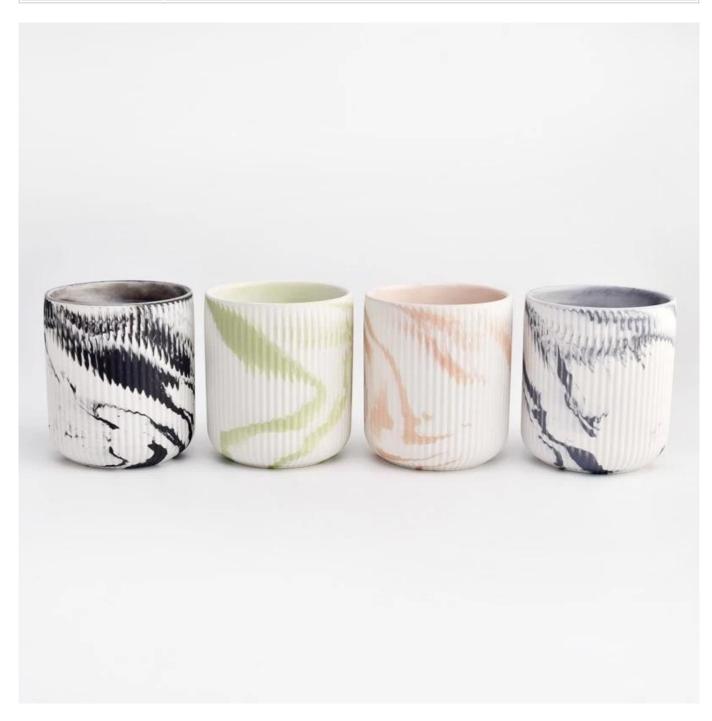

## **Product Description**

| Item No.          | SGMK22093015                                                                                                                                        |
|-------------------|-----------------------------------------------------------------------------------------------------------------------------------------------------|
| Product Dimension | Top dia:83 mm Bottom dia:59 mm Height:95 mm Weight: 240 g Capcity:392 ml  Custom design are welcome,2oz,4oz,6oz,8oz,10oz,12oz and etc are availible |

| Decoration    | Spray color,printing,silk-screen,frosted,electroplating,laser and etc |
|---------------|-----------------------------------------------------------------------|
| Material      | Matte White Ceramic Candle Holders Wholesale                          |
| Sample        | Exist sampe in stock for free<br>Sent collected by courier            |
| Sample time   | Sample in stock:5-7days<br>Custom sample:15 days                      |
| Packing       | Normal safety packing,48pcs/ctn                                       |
| Delivery date | 45 days after order confirmed                                         |
| Payment terms | 30% pay by T/T ,the balance paid after showing the B/L copy           |
| Certificate   | Annealing(Candle holder)test                                          |