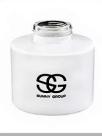

## **Product Description**

| Item No.          | SGMK22093015                                                                                                                                        |
|-------------------|-----------------------------------------------------------------------------------------------------------------------------------------------------|
| Product Dimension | Top dia:83 mm Bottom dia:59 mm Height:95 mm Weight: 240 g Capcity:392 ml  Custom design are welcome,2oz,4oz,6oz,8oz,10oz,12oz and etc are availible |

| Decoration    | Spray color,printing,silk-screen,frosted,electroplating,laser and etc |
|---------------|-----------------------------------------------------------------------|
| Material      | Matte White Ceramic Candle Holders Wholesale                          |
| Sample        | Exist sampe in stock for free<br>Sent collected by courier            |
| Sample time   | Sample in stock:5-7days<br>Custom sample:15 days                      |
| Packing       | Normal safety packing,48pcs/ctn                                       |
| Delivery date | 45 days after order confirmed                                         |
| Payment terms | 30% pay by T/T ,the balance paid after showing the B/L copy           |
| Certificate   | Annealing(Candle holder)test                                          |