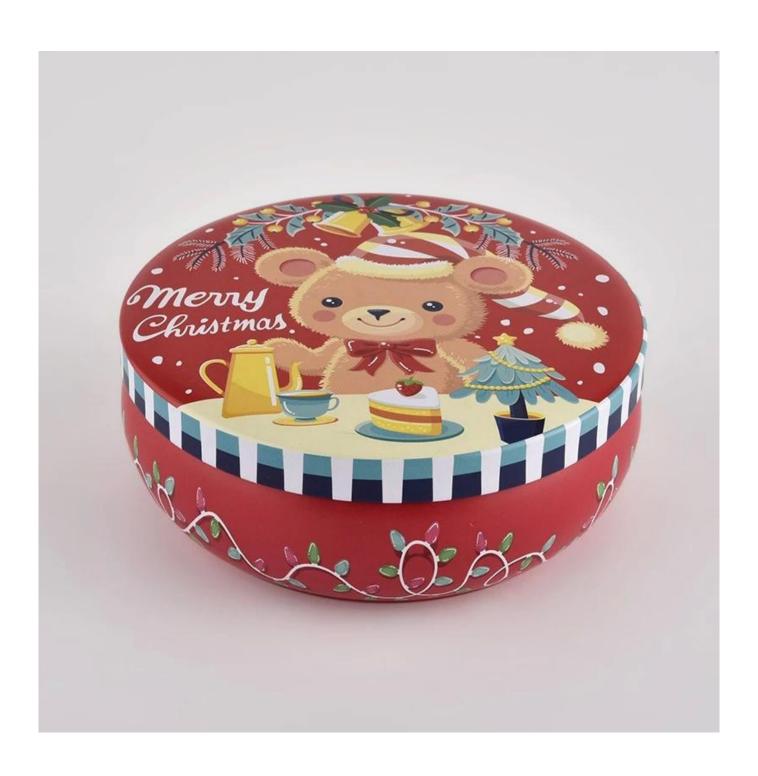

## **Product Description**

| product<br>name   | custom candle jar metal 4oz 6oz 8oz candle container metal with christmas                                              |
|-------------------|------------------------------------------------------------------------------------------------------------------------|
| Sample time       | <ol> <li>5 days if there is glass shape and size</li> <li>15 days, if you need new shapes and sizes glass</li> </ol>   |
| Measure           | Item:SGHZ21101608 Top dia: 107 mm Bottom dia: 82 mm Max dia: 108mm Height:43mm Weight: 61g Capcity: 300ml MOQ:10000PCS |
| Packing           | Normal packing,Individual gift box, PVC box, window box, color box, white box, etc                                     |
| Delivery time     | Within 35 days after the sample and order confirmed                                                                    |
| Payment term      | 30% deposit by T/T in advance and the balance against the copy of B/L                                                  |
| Shipment          | By sea,by air,by Express and your shipping agent is acceptable                                                         |
| Usage<br>Occasion | Home decor,Wedding Decoration,Wedding Favors,Decoration enhancement,                                                   |