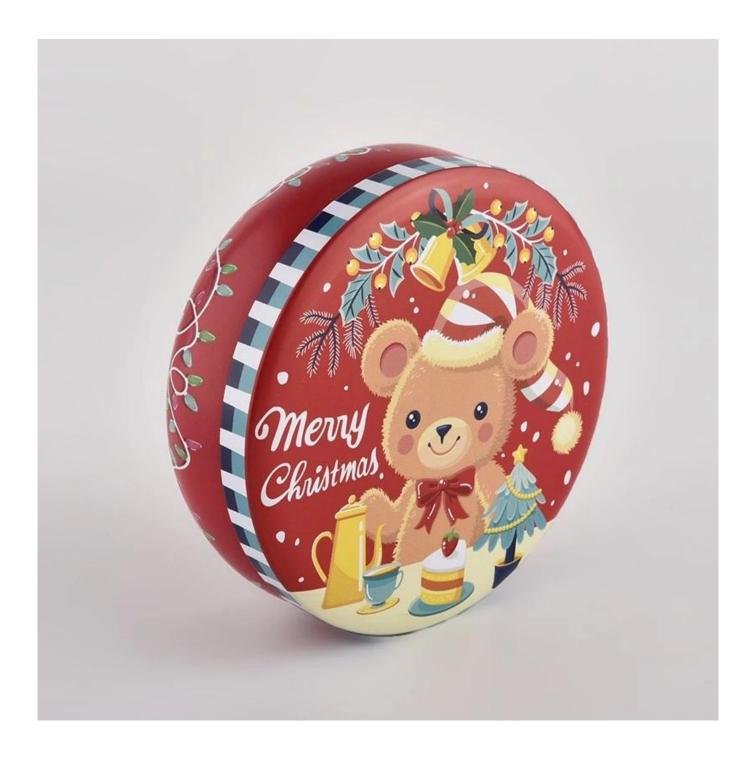

# custom candle jar metal 4oz 6oz 8oz candle container metal with christmas

Why Choose **Sunny Glassware** 

Upmost dedication to design, never compression on quality

<u>Sunny Glassware</u> strictly protect the customers' designs, all the newly designed items from us haven't been copied in three years.

## **Product Description**

| product<br>name   | custom candle jar metal 4oz 6oz 8oz candle container metal with christmas                                              |
|-------------------|------------------------------------------------------------------------------------------------------------------------|
| Sample time       | <ol> <li>5 days if there is glass shape and size</li> <li>15 days, if you need new shapes and sizes glass</li> </ol>   |
| Measure           | Item:SGHZ21101608 Top dia: 107 mm Bottom dia: 82 mm Max dia: 108mm Height:43mm Weight: 61g Capcity: 300ml MOQ:10000PCS |
| Packing           | Normal packing,Individual gift box, PVC box, window box, color box, white box, etc                                     |
| Delivery time     | Within 35 days after the sample and order confirmed                                                                    |
| Payment term      | 30% deposit by T/T in advance and the balance against the copy of B/L                                                  |
| Shipment          | By sea,by air,by Express and your shipping agent is acceptable                                                         |
| Usage<br>Occasion | Home decor,Wedding Decoration,Wedding Favors,Decoration enhancement,                                                   |