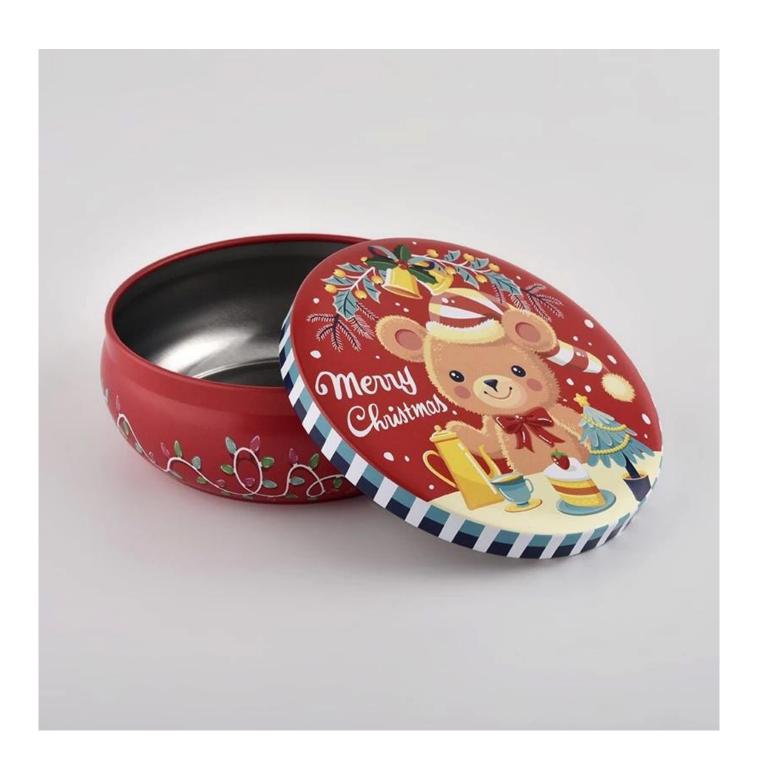

## **Product Description**

| product<br>name   | custom candle jar metal 4oz 6oz 8oz candle container metal with christmas                                              |
|-------------------|------------------------------------------------------------------------------------------------------------------------|
| Sample time       | <ol> <li>5 days if there is glass shape and size</li> <li>15 days, if you need new shapes and sizes glass</li> </ol>   |
| Measure           | Item:SGHZ21101608 Top dia: 107 mm Bottom dia: 82 mm Max dia: 108mm Height:43mm Weight: 61g Capcity: 300ml MOQ:10000PCS |
| Packing           | Normal packing,Individual gift box, PVC box, window box, color box, white box, etc                                     |
| Delivery time     | Within 35 days after the sample and order confirmed                                                                    |
| Payment term      | 30% deposit by T/T in advance and the balance against the copy of B/L                                                  |
| Shipment          | By sea,by air,by Express and your shipping agent is acceptable                                                         |
| Usage<br>Occasion | Home decor,Wedding Decoration,Wedding Favors,Decoration enhancement,                                                   |

## **PACKING**

We have Normal packing, PVC box, Window box, carton box, pallet

Color box, White box, ect.

of course, we can customize Individual gift box for you.