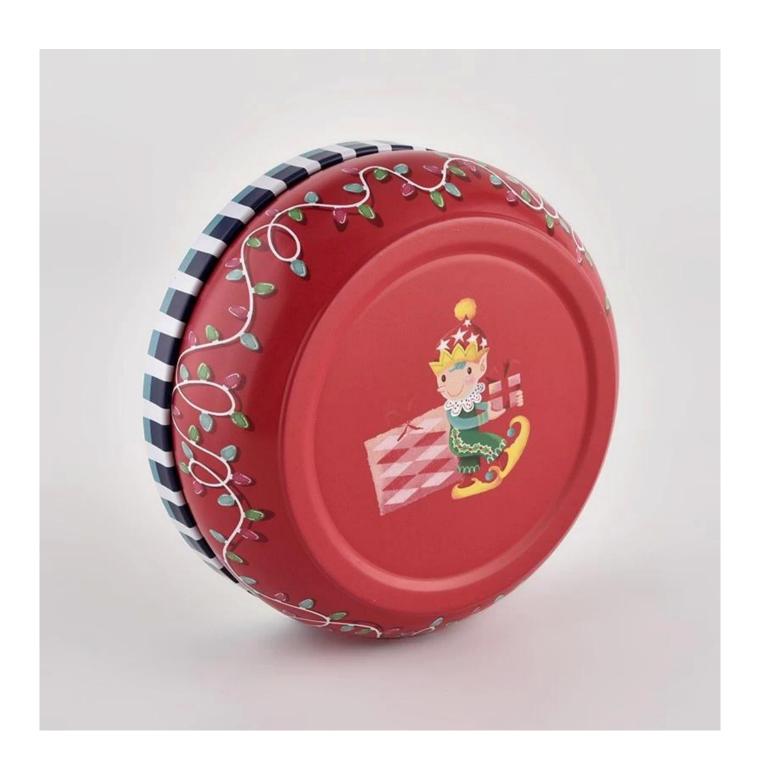

## **Product Description**

| product<br>name   | custom candle jar metal 4oz 6oz 8oz candle container metal with christmas                                              |
|-------------------|------------------------------------------------------------------------------------------------------------------------|
| Sample time       | <ol> <li>5 days if there is glass shape and size</li> <li>15 days, if you need new shapes and sizes glass</li> </ol>   |
| Measure           | Item:SGHZ21101608 Top dia: 107 mm Bottom dia: 82 mm Max dia: 108mm Height:43mm Weight: 61g Capcity: 300ml MOQ:10000PCS |
| Packing           | Normal packing,Individual gift box, PVC box, window box, color box, white box, etc                                     |
| Delivery time     | Within 35 days after the sample and order confirmed                                                                    |
| Payment term      | 30% deposit by T/T in advance and the balance against the copy of B/L                                                  |
| Shipment          | By sea,by air,by Express and your shipping agent is acceptable                                                         |
| Usage<br>Occasion | Home decor,Wedding Decoration,Wedding Favors,Decoration enhancement,                                                   |