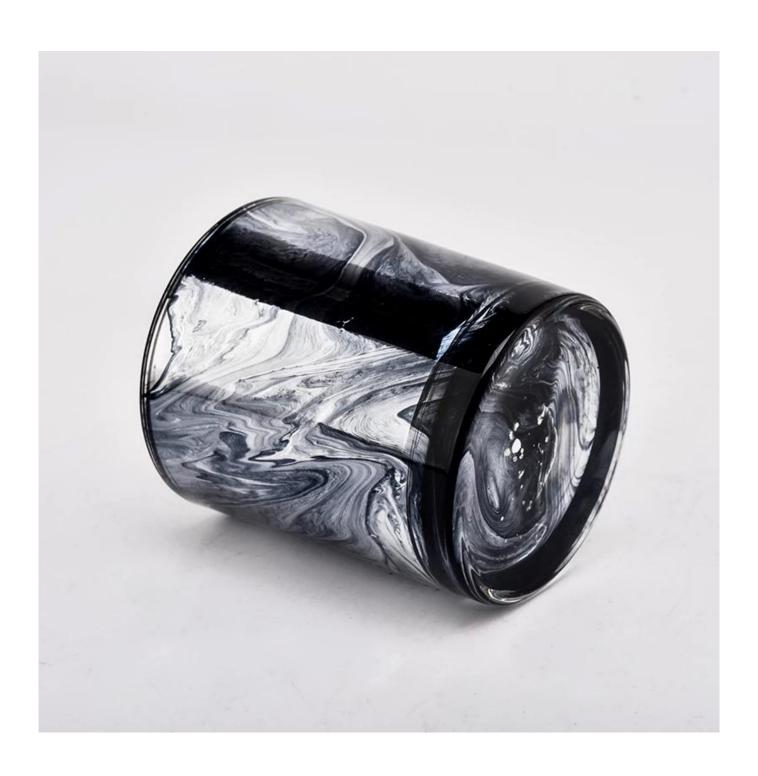

### custom black hand paint 8oz glass candle jar

## **Product Description**

| product name | custom black hand paint 8oz glass candle jar                                                                         |
|--------------|----------------------------------------------------------------------------------------------------------------------|
| Sample time  | <ol> <li>5 days if there is glass shape and size</li> <li>15 days, if you need new shapes and sizes glass</li> </ol> |

| Measure           | Item No.:SGZT22070607 Top dia: 80mm Bottom dia: 74mm Height: 90mm Weight: 290g Capacity: 300ml MOQ: 3000 pieces |
|-------------------|-----------------------------------------------------------------------------------------------------------------|
| Packing           | Normal packing,Individual gift box, PVC box, window box, color box, white box, etc                              |
| Delivery time     | Within 35 days after the sample and order confirmed                                                             |
| Payment term      | 30% deposit by T/T in advance and the balance against the copy of B/L                                           |
| Shipment          | By sea,by air,by Express and your shipping agent is acceptable                                                  |
| Usage<br>Occasion | Home decor,Wedding Decoration,Wedding Favors,Decoration enhancement,                                            |