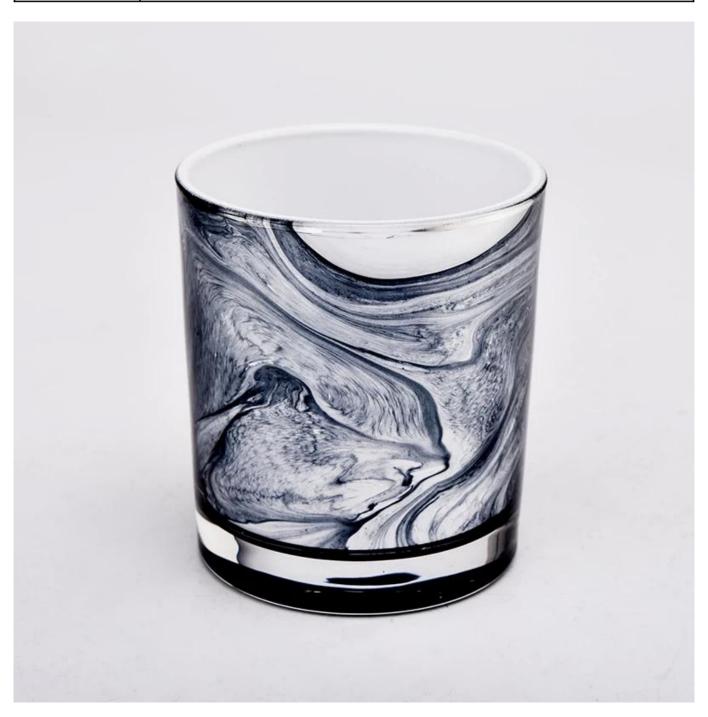

### custom black hand paint 8oz glass candle jar

## **Product Description**

| product name | custom black hand paint 8oz glass candle jar                                                                         |
|--------------|----------------------------------------------------------------------------------------------------------------------|
| Sample time  | <ol> <li>5 days if there is glass shape and size</li> <li>15 days, if you need new shapes and sizes glass</li> </ol> |

| Measure           | Item No.:SGZT22070607 Top dia: 80mm Bottom dia: 74mm Height: 90mm Weight: 290g Capacity: 300ml MOQ: 3000 pieces |
|-------------------|-----------------------------------------------------------------------------------------------------------------|
| Packing           | Normal packing,Individual gift box, PVC box, window box, color box, white box, etc                              |
| Delivery time     | Within 35 days after the sample and order confirmed                                                             |
| Payment term      | 30% deposit by T/T in advance and the balance against the copy of B/L                                           |
| Shipment          | By sea,by air,by Express and your shipping agent is acceptable                                                  |
| Usage<br>Occasion | Home decor,Wedding Decoration,Wedding Favors,Decoration enhancement,                                            |