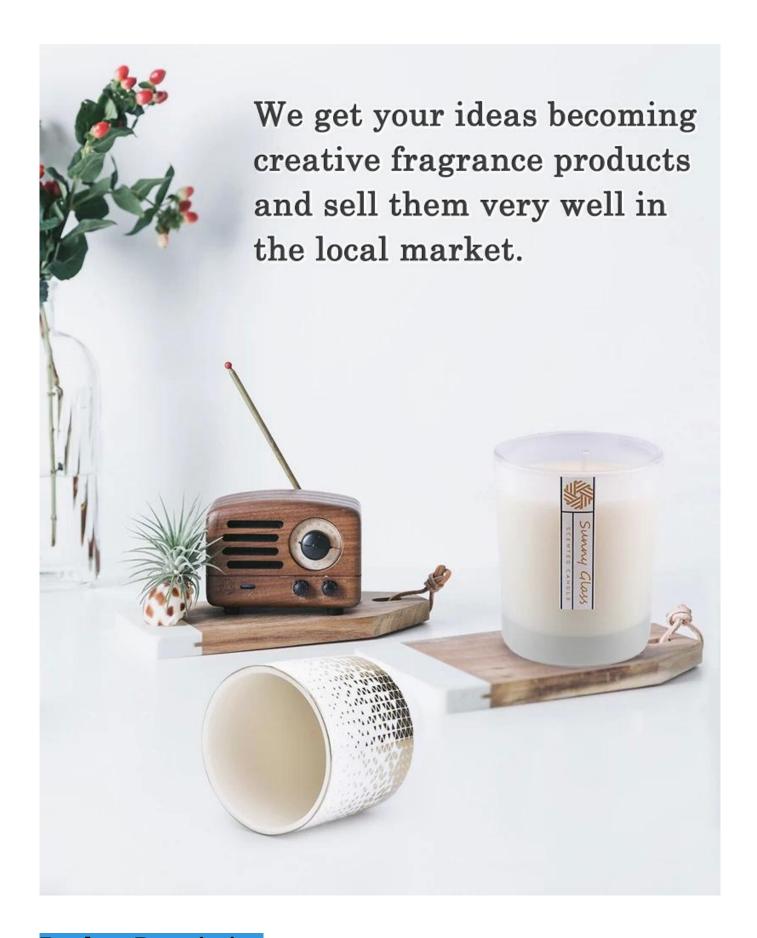

### custom black hand paint 8oz glass candle jar

## **Product Description**

| product name | custom black hand paint 8oz glass candle jar                                                                         |
|--------------|----------------------------------------------------------------------------------------------------------------------|
| Sample time  | <ol> <li>5 days if there is glass shape and size</li> <li>15 days, if you need new shapes and sizes glass</li> </ol> |