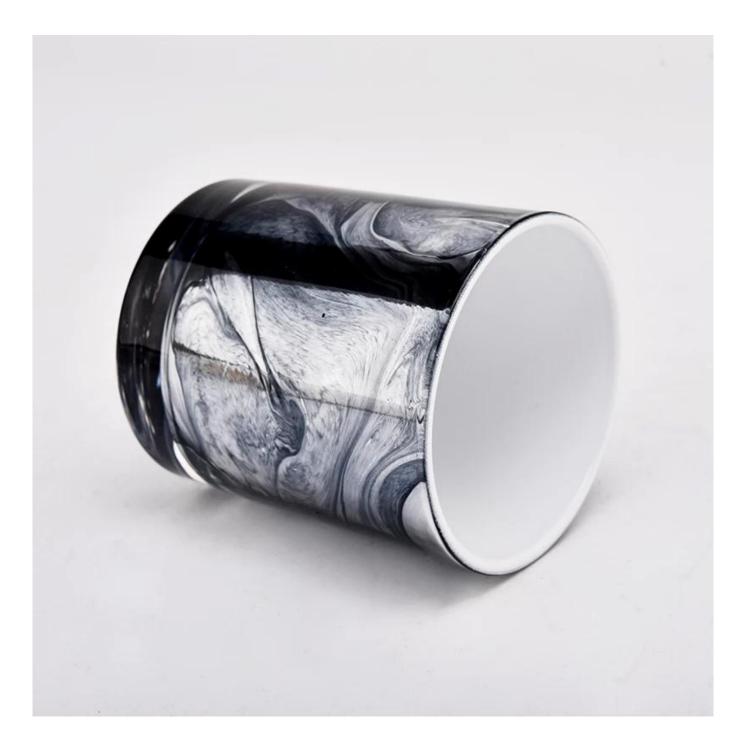

### custom black hand paint 8oz glass candle jar

## **Product Description**

| product name | custom black hand paint 8oz glass candle jar                                                                         |
|--------------|----------------------------------------------------------------------------------------------------------------------|
| Sample time  | <ol> <li>5 days if there is glass shape and size</li> <li>15 days, if you need new shapes and sizes glass</li> </ol> |

| Measure           | Item No.:SGZT22070607 Top dia: 80mm Bottom dia: 74mm Height: 90mm Weight: 290g Capacity: 300ml MOQ: 3000 pieces |
|-------------------|-----------------------------------------------------------------------------------------------------------------|
| Packing           | Normal packing,Individual gift box, PVC box, window box, color box, white box, etc                              |
| Delivery time     | Within 35 days after the sample and order confirmed                                                             |
| Payment term      | 30% deposit by T/T in advance and the balance against the copy of B/L                                           |
| Shipment          | By sea,by air,by Express and your shipping agent is acceptable                                                  |
| Usage<br>Occasion | Home decor,Wedding Decoration,Wedding Favors,Decoration enhancement,                                            |