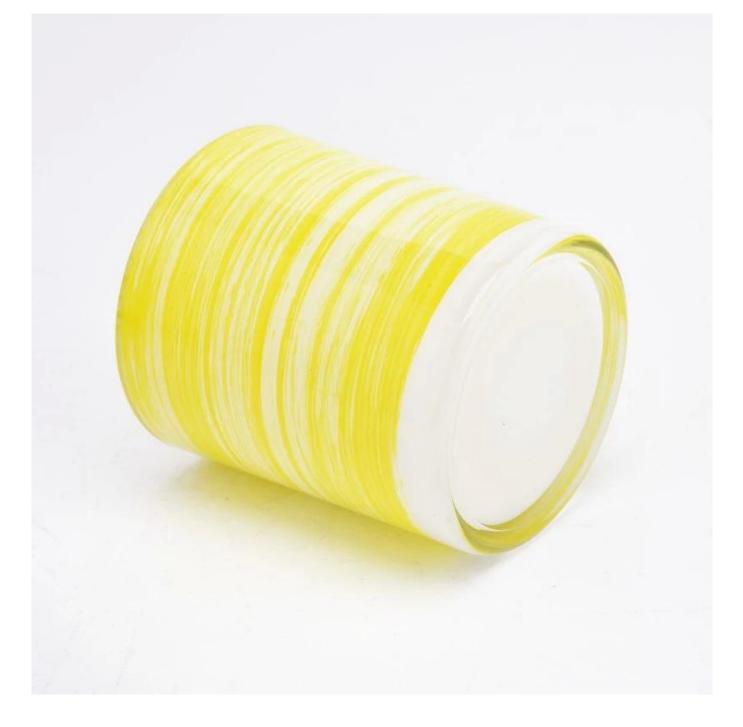

### custom 300ml glass jars for candle making wholesale

| Measure           | Item Number:SGZT22090101<br>Top dia:80mm<br>Bottom dia[]74mm<br>Height[]90mm<br>Weight[]290g<br>Capacity:300ML |  |  |  |
|-------------------|----------------------------------------------------------------------------------------------------------------|--|--|--|
| Packing           | Normal packing,Individual gift box, PVC box, window box, color box, white box, etc                             |  |  |  |
| Delivery time     | Within 35 days after the sample and order confirmed                                                            |  |  |  |
| Payment term      | 30% deposit by T/T in advance and the balance against the copy of B/L                                          |  |  |  |
| Shipment          | By sea,by air,by Express and your shipping agent is acceptable                                                 |  |  |  |
| Usage<br>Occasion | Home decor,Wedding Decoration,Wedding Favors,Decoration enhancement,                                           |  |  |  |