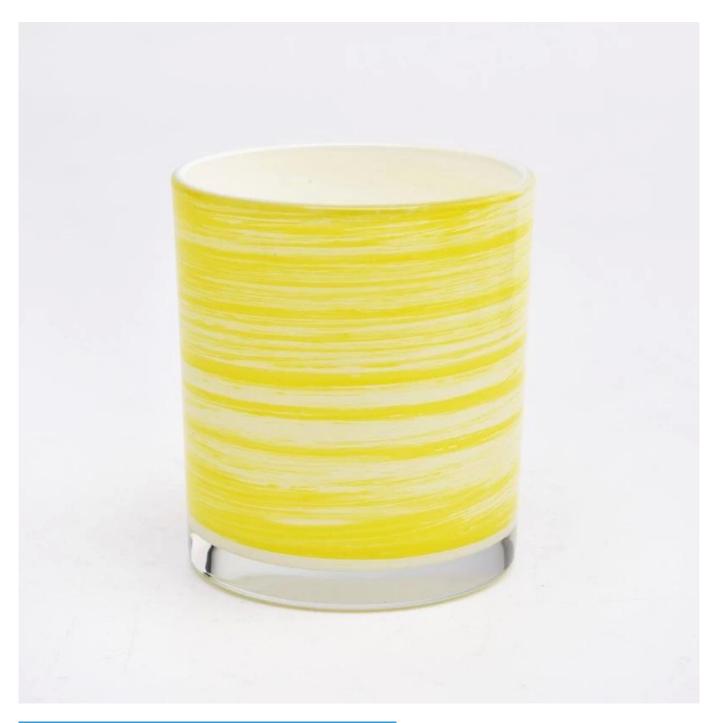

### custom 300ml glass jars for candle making wholesale

| Measure           | Item Number:SGZT22090101<br>Top dia:80mm<br>Bottom dia[]74mm<br>Height[]90mm<br>Weight[]290g<br>Capacity:300ML |  |  |  |
|-------------------|----------------------------------------------------------------------------------------------------------------|--|--|--|
| Packing           | Normal packing,Individual gift box, PVC box, window box, color box, white box, etc                             |  |  |  |
| Delivery time     | Within 35 days after the sample and order confirmed                                                            |  |  |  |
| Payment term      | 30% deposit by T/T in advance and the balance against the copy of B/L                                          |  |  |  |
| Shipment          | By sea,by air,by Express and your shipping agent is acceptable                                                 |  |  |  |
| Usage<br>Occasion | Home decor,Wedding Decoration,Wedding Favors,Decoration enhancement,                                           |  |  |  |