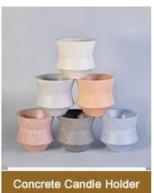

# custom 10oz porcelain ceramic holder candle vessel jar for wedding



**Product Description** 

# PRODUCT DISPLAY

Shenzhen Sunny Glassware Co., Ltd.





Applied to Home decorcation, Wedding ,Party

# PRODUCT MATERIAL ceramic

# PRODUCT SIZE

Top Dia: 86mm Bottom Dia: 78mm Max Dia:105mm Height: 78mm Weght: 320g Capacity:357ml

| Top dia:    | 86mm  |  |  |
|-------------|-------|--|--|
| Bottom dia: | 78mm  |  |  |
| Max dia:    | 105mm |  |  |
| Height:     | 78mm  |  |  |
| Weight:     | 320g  |  |  |
| Capacity:   | 357ml |  |  |

# **Main Products**

# MAIN PRODUCTS

















# WHY CHOOSE US

Shenzhen Sunny Glassware Co., Ltd.



#### MAXIMUM SUPPLIER

Focusing on luxury fragrance products in the latest 10 years. Sunny Glassware is the supplier of 80% fragrance brands in the United States 26<sup>+</sup>

#### 26" YEARS OF EXPERIENCE

Sunny Group has offered glassware for 20 years with all kinds of products being exported to more than 30 countries and regions



#### **EXCELLENT TEAM**

Award-winning team of designers has won the trust of many upscale brands like NEST Fragrance. The talented design team is unmatched in China



#### HIGH YIELD

The annual quantify and launched speed on new products and designs can be compared with Zara



#### HIGH-QUALITY

Sunny adapts extra six steps for inspection of shipments, No major quality complaints on products produc