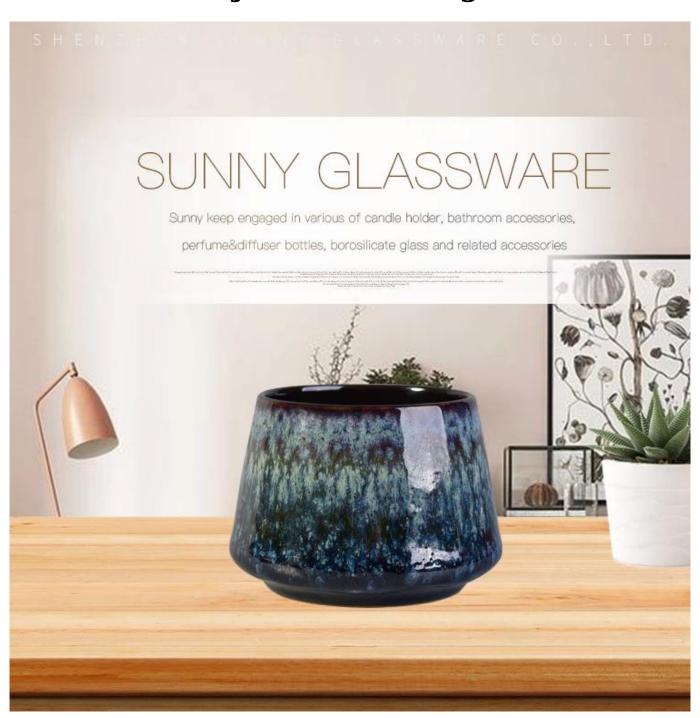

# PRODUCT DISPLAY

Shenzhen Sunny Glassware Co., Ltd.

Applied to Home decorcation, Wedding ,Party

# PRODUCT MATERIAL ceramic

# PRODUCT SIZE

Top Dia: 86mm Bottom Dia: 78mm Max Dia:105mm Height: 78mm Weght: 320g Capacity:357ml

| Top dia:    | 86mm  |  |  |
|-------------|-------|--|--|
| Bottom dia: | 78mm  |  |  |
| Max dia:    | 105mm |  |  |
| Height:     | 78mm  |  |  |
| Weight:     | 320g  |  |  |
| Capacity:   | 357ml |  |  |