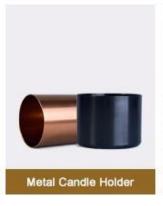

# custom 10oz porcelain ceramic holder candle vessel jar for wedding



**Product Description** 

# PRODUCT DISPLAY

Shenzhen Sunny Glassware Co., Ltd.





Applied to Home decorcation, Wedding ,Party

# PRODUCT MATERIAL ceramic

# PRODUCT SIZE

Top Dia: 86mm Bottom Dia: 78mm Max Dia:105mm Height: 78mm Weght: 320g Capacity:357ml

| Top dia:    | 86mm  |  |  |
|-------------|-------|--|--|
| Bottom dia: | 78mm  |  |  |
| Max dia:    | 105mm |  |  |
| Height:     | 78mm  |  |  |
| Weight:     | 320g  |  |  |
| Capacity:   | 357ml |  |  |

# **Main Products**

# MAIN PRODUCTS

















# WHY CHOOSE US

Shenzhen Sunny Glassware Co., Ltd.



#### MAXIMUM SUPPLIER

Focusing on luxury fragrance products in the latest 10 years. Sunny Glassware is the supplier of 80% fragrance brands in the United States 26<sup>+</sup>

#### 26" YEARS OF EXPERIENCE

Sunny Group has offered glassware for 20 years with all kinds of products being exported to more than 30 countries and regions



#### **EXCELLENT TEAM**

Award-winning team of designers has won the trust of many upscale brands like NEST Fragrance. The talented design team is unmatched in China



#### HIGH YIELD

The annual quantify and launched speed on new products and designs can be compared with Zara



#### HIGH-QUALITY

Sunny adapts extra six steps for inspection of shipments, No major quality complaints on products prod