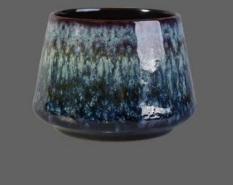

# PRODUCT MATERIAL ceramic

# PRODUCT SIZE

Top Dia: 86mm Bottom Dia: 78mm Max Dia:105mm Height: 78mm Weght: 320g Capacity:357ml

| Top dia:    | 86mm  |  |  |
|-------------|-------|--|--|
| Bottom dia: | 78mm  |  |  |
| Max dia:    | 105mm |  |  |
| Height:     | 78mm  |  |  |
| Weight:     | 320g  |  |  |
| Capacity:   | 357ml |  |  |