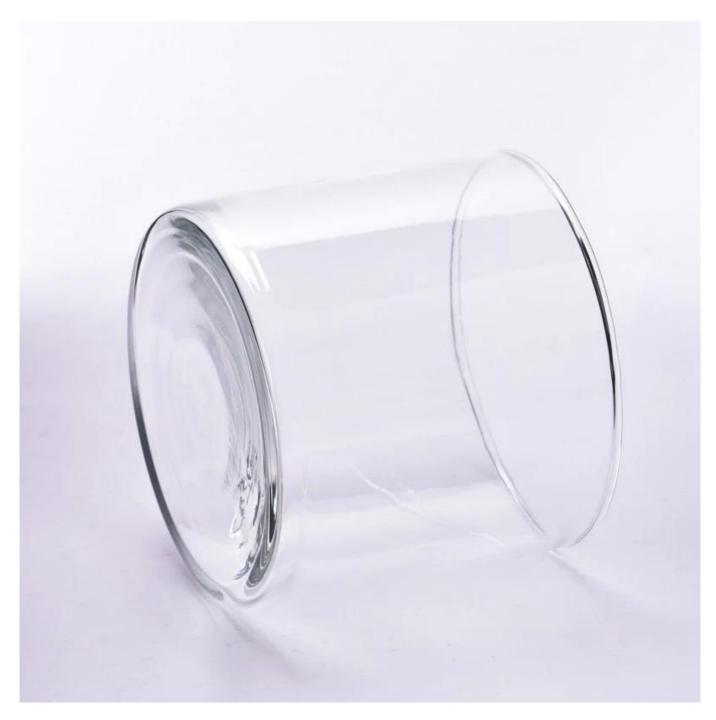

With a gorgeous, crystal clear glass composition, Beautiful craftsmanship and fine glassware go hand-in-hand, and no vessel demonstrates that more eloquently than this glass candle jar. Keep your candles in a container that they deserve, and provide a pretty presentation to your customers.

This youthful and vigorous <u>glass candle jars</u> provide various choice. No matter as candle jar, or as storage jar, It can bring warmth and happiness to your life, customize pattern jars provide you more choices that matches with your home decoration. You can work out more patterns for you candle brand!

This classic 10 ounce glass tumbler is a fantastic choice for high end scented poured candles. Set up as an aromatherapy cup for the home or wedding party or as a vase for the wedding centerpiece.