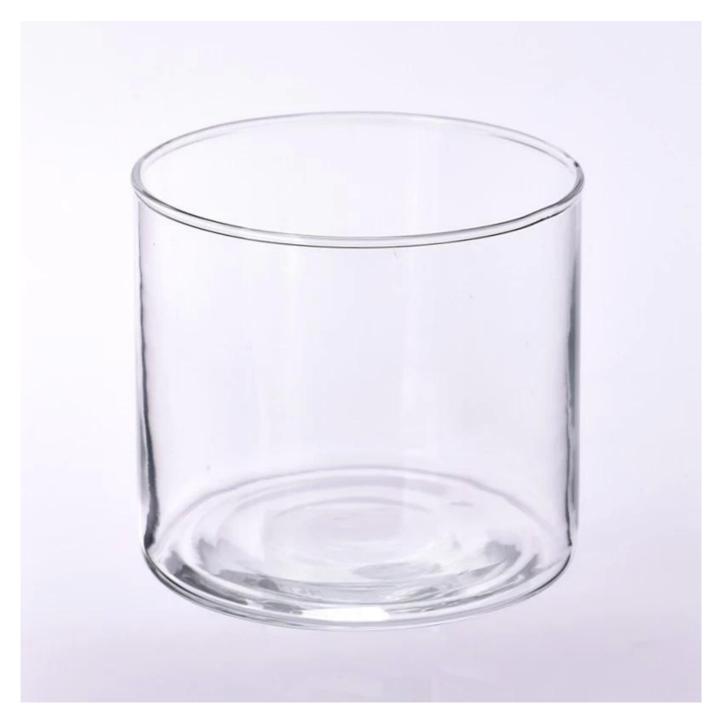

With a gorgeous, crystal clear glass composition, Beautiful craftsmanship and fine glassware go hand-in-hand, and no vessel demonstrates that more eloquently than this glass candle jar. Keep your candles in a container that they deserve, and provide a pretty presentation to your customers.

This youthful and vigorous <u>glass candle jars</u> provide various choice. No matter as candle jar, or as storage jar, It can bring warmth and happiness to your life, customize pattern jars provide you more choices that matches with your home decoration. You can work out more patterns for you candle brand!

This classic 10 ounce glass tumbler is a fantastic choice for high end scented poured candles. Set up as an aromatherapy cup for the home or wedding party or as a vase for the wedding centerpiece.