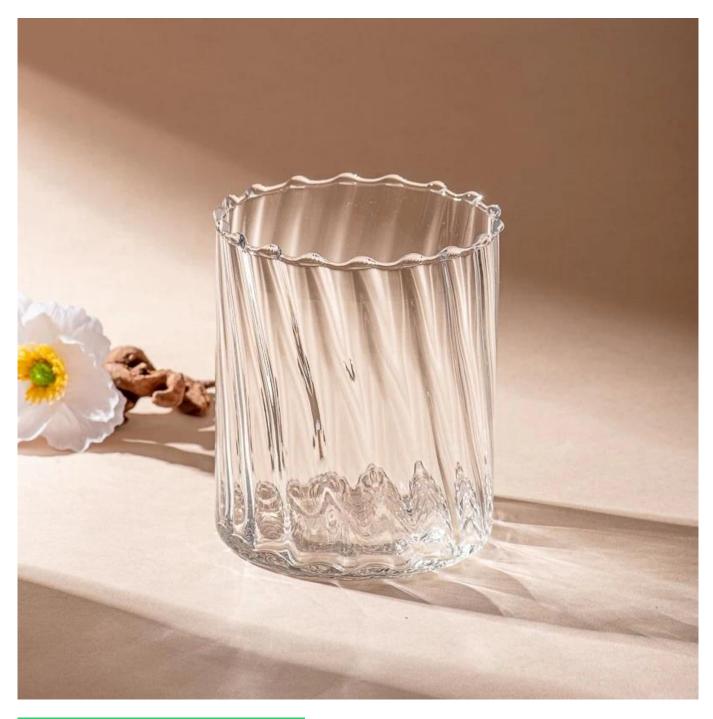

With a gorgeous, crystal clear glass composition, Beautiful craftsmanship and fine glassware go hand-in-hand, and no vessel demonstrates that more eloquently than this glass candle jar. Keep your candles in a container that they deserve, and provide a pretty presentation to your

#### customers.

This youthful and vigorous <u>glass candle jars</u> provide various choice. No matter as candle jar, or as storage jar, It can bring warmth and happiness to your life, customize pattern jars provide you more choices that matches with your home decoration. You can work out more patterns for you candle brand!

This classic 10 ounce glass tumbler is a fantastic choice for high end scented poured candles. Set up as an aromatherapy cup for the home or wedding party or as a vase for the wedding centerpiece.

Wide range of application