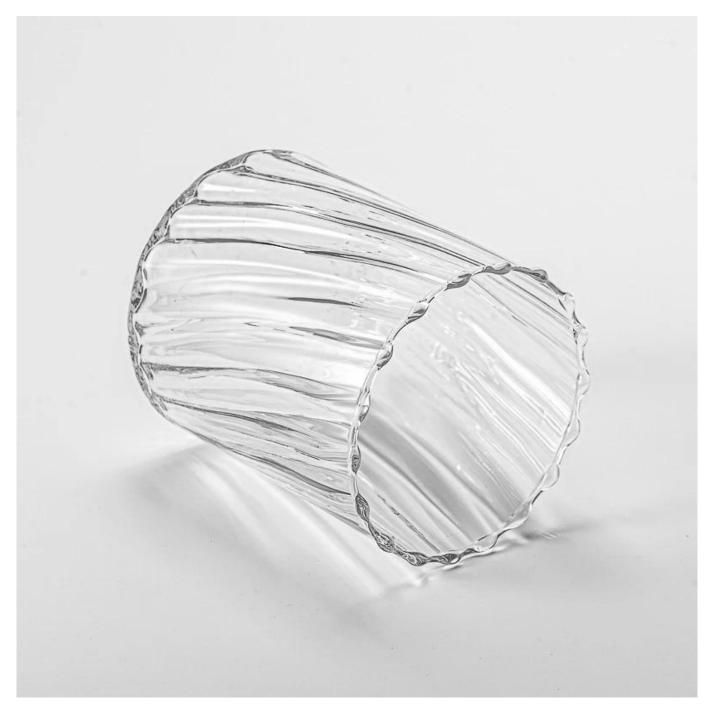

With a gorgeous, crystal clear glass composition, Beautiful craftsmanship and fine glassware go hand-in-hand, and no vessel demonstrates that more eloquently than this glass candle jar. Keep your candles in a container that they deserve, and provide a pretty presentation to your

#### customers.

This youthful and vigorous <u>glass candle jars</u> provide various choice. No matter as candle jar, or as storage jar, It can bring warmth and happiness to your life, customize pattern jars provide you more choices that matches with your home decoration. You can work out more patterns for you candle brand!

This classic 10 ounce glass tumbler is a fantastic choice for high end scented poured candles. Set up as an aromatherapy cup for the home or wedding party or as a vase for the wedding centerpiece.

Wide range of application