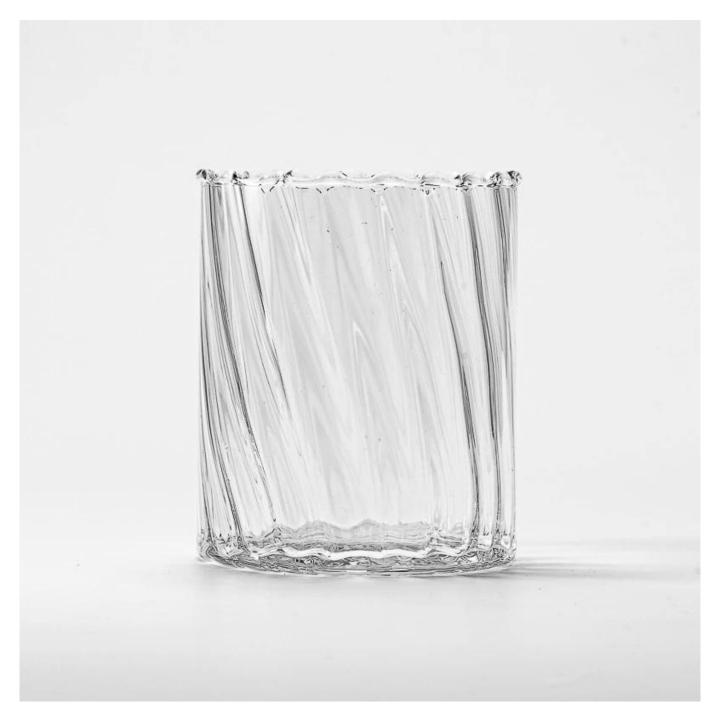

With a gorgeous, crystal clear glass composition, Beautiful craftsmanship and fine glassware go hand-in-hand, and no vessel demonstrates that more eloquently than this glass candle jar. Keep your candles in a container that they deserve, and provide a pretty presentation to your

#### customers.

This youthful and vigorous <u>glass candle jars</u> provide various choice. No matter as candle jar, or as storage jar, It can bring warmth and happiness to your life, customize pattern jars provide you more choices that matches with your home decoration. You can work out more patterns for you candle brand!

This classic 10 ounce glass tumbler is a fantastic choice for high end scented poured candles. Set up as an aromatherapy cup for the home or wedding party or as a vase for the wedding centerpiece.

Wide range of application