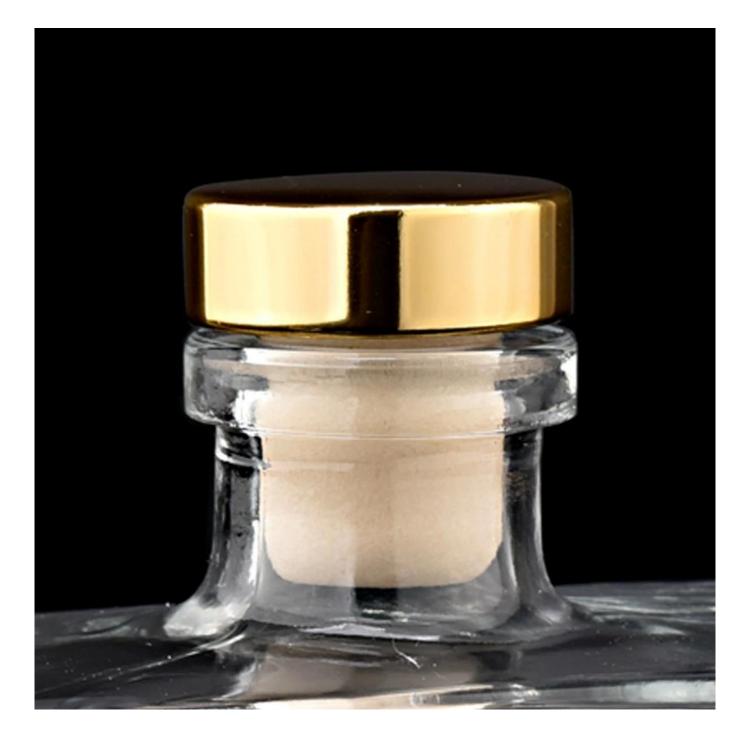

### **Product Description**

product<br/>nameclear square reed diffuser glass bottle with cap Home Fragrance home decorate

| Sample time                                                              | <ol> <li>5 days if there is glass shape and size</li> <li>15 days, if you need new shapes and sizes glass</li> </ol>          |  |  |
|--------------------------------------------------------------------------|-------------------------------------------------------------------------------------------------------------------------------|--|--|
| Measure                                                                  | Item:SGJR22070401<br>Top dia: 31mm<br>Bottom dia: 48*95mm<br>Height: 109mm<br>Weight: 478g<br>Capacity: 200ml<br>MOQ:10000PCS |  |  |
| Packing                                                                  | Normal packing,Individual gift box, PVC box, window box, color box, white box, etc                                            |  |  |
| <b>Delivery time</b> Within 35 days after the sample and order confirmed |                                                                                                                               |  |  |
| Payment<br>term                                                          | 30% deposit by T/T in advance and the balance against the copy of B/L                                                         |  |  |
| Shipment                                                                 | By sea,by air,by Express and your shipping agent is acceptable                                                                |  |  |
| Usage<br>Occasion                                                        | Home decor,Wedding Decoration,Wedding Favors,Decoration enhancement,                                                          |  |  |