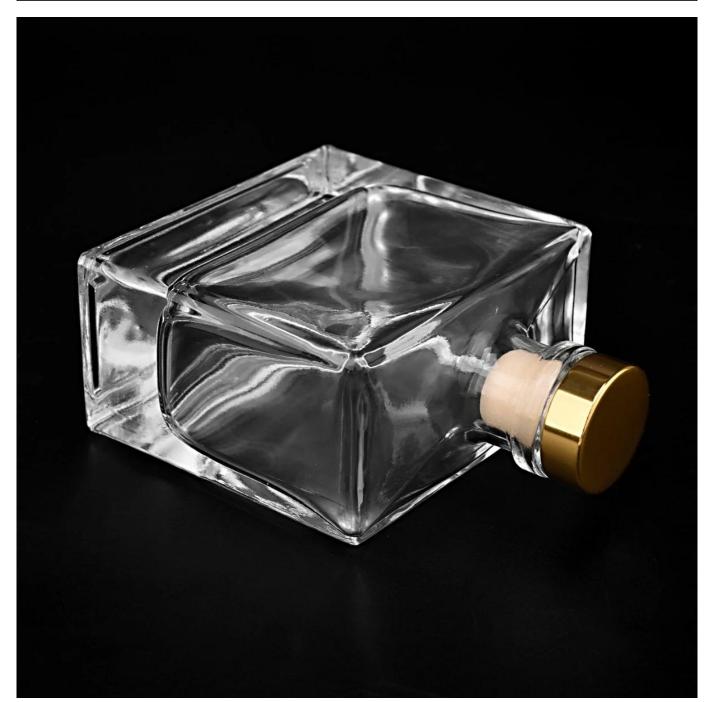

### **Product Description**

product<br/>nameclear square reed diffuser glass bottle with cap Home Fragrance home decorate

| Sample time                                                              | <ol> <li>5 days if there is glass shape and size</li> <li>15 days, if you need new shapes and sizes glass</li> </ol>          |  |  |
|--------------------------------------------------------------------------|-------------------------------------------------------------------------------------------------------------------------------|--|--|
| Measure                                                                  | Item:SGJR22070401<br>Top dia: 31mm<br>Bottom dia: 48*95mm<br>Height: 109mm<br>Weight: 478g<br>Capacity: 200ml<br>MOQ:10000PCS |  |  |
| Packing                                                                  | Normal packing,Individual gift box, PVC box, window box, color box, white box, etc                                            |  |  |
| <b>Delivery time</b> Within 35 days after the sample and order confirmed |                                                                                                                               |  |  |
| Payment<br>term                                                          | 30% deposit by T/T in advance and the balance against the copy of B/L                                                         |  |  |
| Shipment                                                                 | By sea,by air,by Express and your shipping agent is acceptable                                                                |  |  |
| Usage<br>Occasion                                                        | Home decor,Wedding Decoration,Wedding Favors,Decoration enhancement,                                                          |  |  |