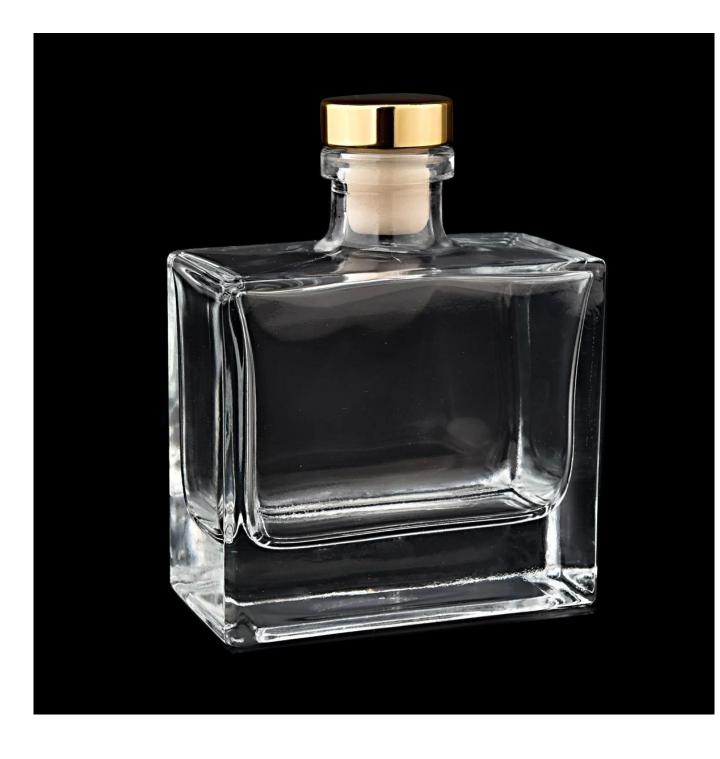

### **Product Description**

product<br/>nameclear square reed diffuser glass bottle with cap Home Fragrance home decorate

| Sample time                                                              | <ol> <li>5 days if there is glass shape and size</li> <li>15 days, if you need new shapes and sizes glass</li> </ol>          |  |  |
|--------------------------------------------------------------------------|-------------------------------------------------------------------------------------------------------------------------------|--|--|
| Measure                                                                  | Item:SGJR22070401<br>Top dia: 31mm<br>Bottom dia: 48*95mm<br>Height: 109mm<br>Weight: 478g<br>Capacity: 200ml<br>MOQ:10000PCS |  |  |
| Packing                                                                  | Normal packing,Individual gift box, PVC box, window box, color box, white box, etc                                            |  |  |
| <b>Delivery time</b> Within 35 days after the sample and order confirmed |                                                                                                                               |  |  |
| Payment<br>term                                                          | 30% deposit by T/T in advance and the balance against the copy of B/L                                                         |  |  |
| Shipment                                                                 | By sea,by air,by Express and your shipping agent is acceptable                                                                |  |  |
| Usage<br>Occasion                                                        | Home decor,Wedding Decoration,Wedding Favors,Decoration enhancement,                                                          |  |  |