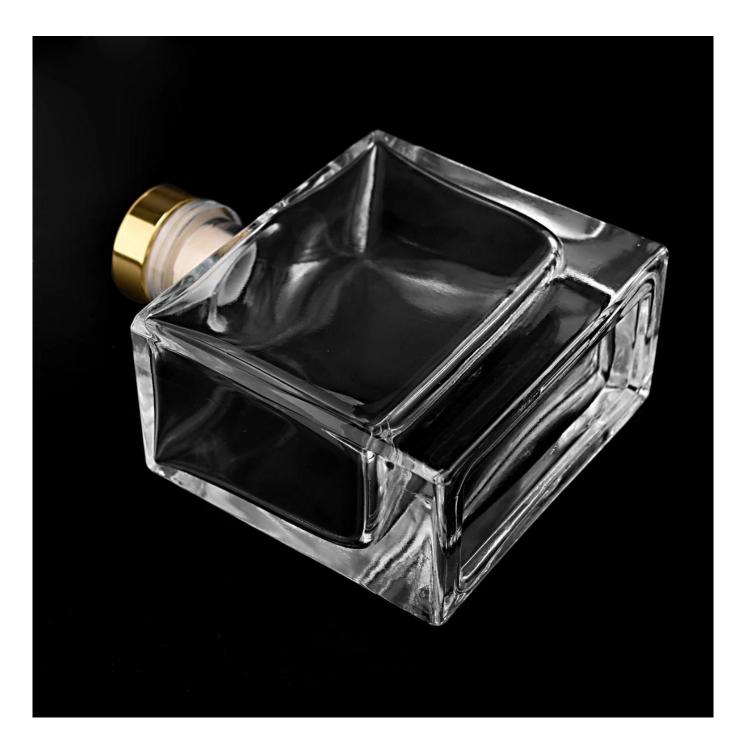

### **Product Description**

product<br/>nameclear square reed diffuser glass bottle with cap Home Fragrance home decorate

| Sample time                                                              | <ol> <li>5 days if there is glass shape and size</li> <li>15 days, if you need new shapes and sizes glass</li> </ol>          |  |  |
|--------------------------------------------------------------------------|-------------------------------------------------------------------------------------------------------------------------------|--|--|
| Measure                                                                  | Item:SGJR22070401<br>Top dia: 31mm<br>Bottom dia: 48*95mm<br>Height: 109mm<br>Weight: 478g<br>Capacity: 200ml<br>MOQ:10000PCS |  |  |
| Packing                                                                  | Normal packing,Individual gift box, PVC box, window box, color box, white box, etc                                            |  |  |
| <b>Delivery time</b> Within 35 days after the sample and order confirmed |                                                                                                                               |  |  |
| Payment<br>term                                                          | 30% deposit by T/T in advance and the balance against the copy of B/L                                                         |  |  |
| Shipment                                                                 | By sea,by air,by Express and your shipping agent is acceptable                                                                |  |  |
| Usage<br>Occasion                                                        | Home decor,Wedding Decoration,Wedding Favors,Decoration enhancement,                                                          |  |  |