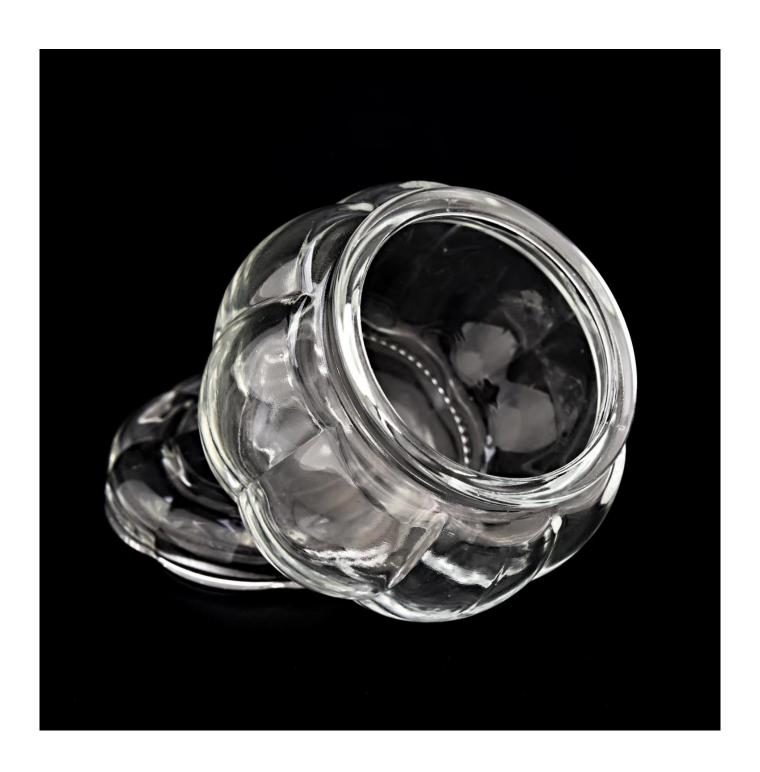

# clear pumpkin shaped glass candle container for making wholesale

### **Product Description**

| product name | clear pumpkin shaped glass candle container for making wholesale                                                     |
|--------------|----------------------------------------------------------------------------------------------------------------------|
| Samnia tima  | <ol> <li>5 days if there is glass shape and size</li> <li>15 days, if you need new shapes and sizes glass</li> </ol> |

| Measure           | Item No.:SGHY22070401 lid Dia: 75mm Height: 33mm Weight: 65g Jar Top dia: 63mm Bottom dia: 59mm Height: 57mm Weight: 146g Capacity: 160ml Max diameter: 85mm |
|-------------------|--------------------------------------------------------------------------------------------------------------------------------------------------------------|
| Packing           | Normal packing,Individual gift box, PVC box, window box, color box, white box, etc                                                                           |
| Delivery time     | Within 35 days after the sample and order confirmed                                                                                                          |
| Payment term      | 30% deposit by T/T in advance and the balance against the copy of B/L                                                                                        |
| Shipment          | By sea,by air,by Express and your shipping agent is acceptable                                                                                               |
| Usage<br>Occasion | Home decor, Wedding Decoration, Wedding Favors, Decoration enhancement,                                                                                      |