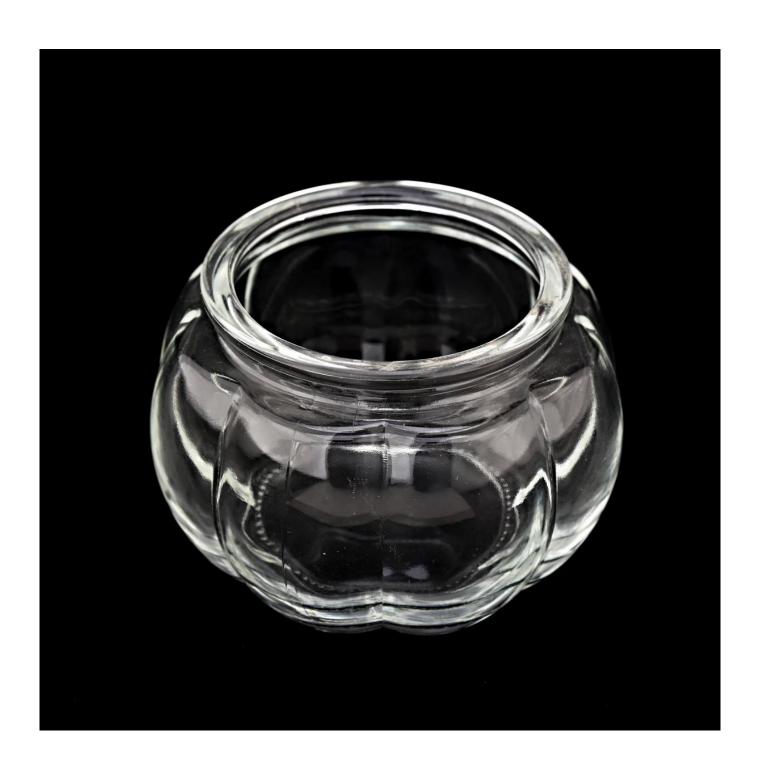

# clear pumpkin shaped glass candle container for making wholesale

### **Product Description**

| product name | clear pumpkin shaped glass candle container for making wholesale                                                     |
|--------------|----------------------------------------------------------------------------------------------------------------------|
| Samnia tima  | <ol> <li>5 days if there is glass shape and size</li> <li>15 days, if you need new shapes and sizes glass</li> </ol> |

| Measure           | Item No.:SGHY22070401 lid Dia: 75mm Height: 33mm Weight: 65g Jar Top dia: 63mm Bottom dia: 59mm Height: 57mm Weight: 146g Capacity: 160ml Max diameter: 85mm |
|-------------------|--------------------------------------------------------------------------------------------------------------------------------------------------------------|
| Packing           | Normal packing,Individual gift box, PVC box, window box, color box, white box, etc                                                                           |
| Delivery time     | Within 35 days after the sample and order confirmed                                                                                                          |
| Payment term      | 30% deposit by T/T in advance and the balance against the copy of B/L                                                                                        |
| Shipment          | By sea,by air,by Express and your shipping agent is acceptable                                                                                               |
| Usage<br>Occasion | Home decor, Wedding Decoration, Wedding Favors, Decoration enhancement,                                                                                      |