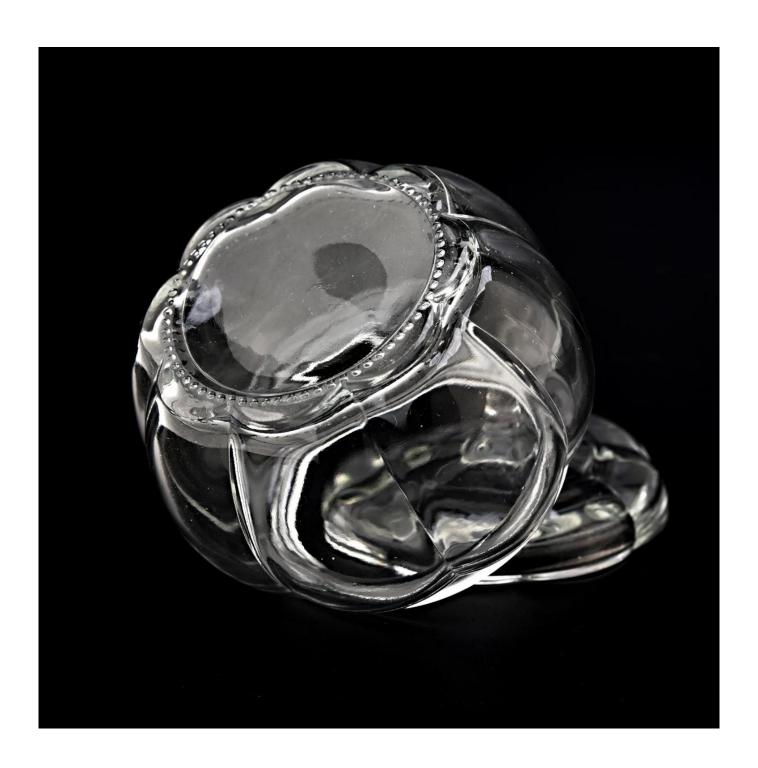

# clear pumpkin shaped glass candle container for making wholesale

### **Product Description**

| product name | clear pumpkin shaped glass candle container for making wholesale                                                     |
|--------------|----------------------------------------------------------------------------------------------------------------------|
| Samnia tima  | <ol> <li>5 days if there is glass shape and size</li> <li>15 days, if you need new shapes and sizes glass</li> </ol> |

| Measure           | Item No.:SGHY22070401 lid Dia: 75mm Height: 33mm Weight: 65g Jar Top dia: 63mm Bottom dia: 59mm Height: 57mm Weight: 146g Capacity: 160ml Max diameter: 85mm |
|-------------------|--------------------------------------------------------------------------------------------------------------------------------------------------------------|
| Packing           | Normal packing,Individual gift box, PVC box, window box, color box, white box, etc                                                                           |
| Delivery time     | Within 35 days after the sample and order confirmed                                                                                                          |
| Payment term      | 30% deposit by T/T in advance and the balance against the copy of B/L                                                                                        |
| Shipment          | By sea,by air,by Express and your shipping agent is acceptable                                                                                               |
| Usage<br>Occasion | Home decor, Wedding Decoration, Wedding Favors, Decoration enhancement,                                                                                      |