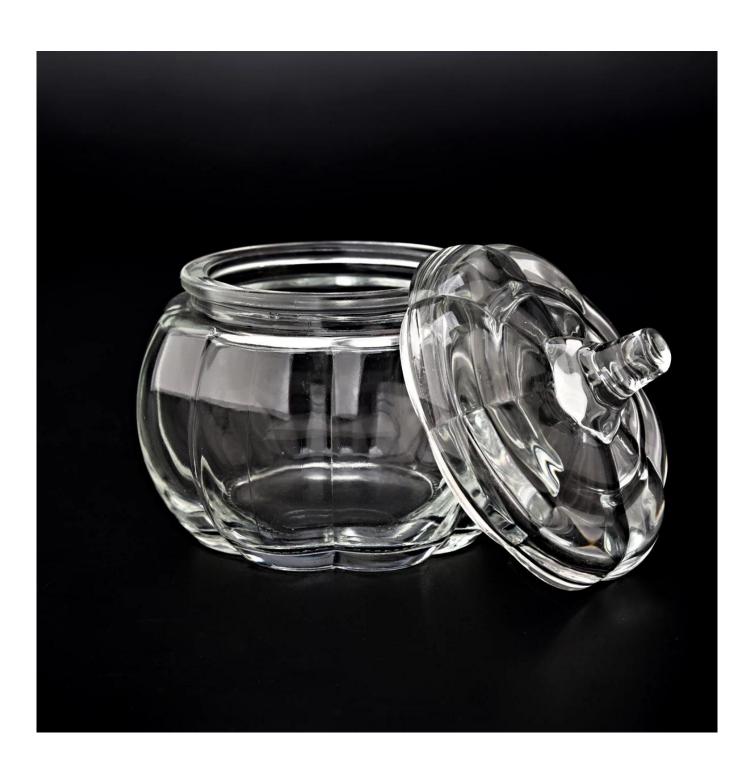

# clear pumpkin shaped glass candle container for making wholesale

### **Product Description**

| product name | clear pumpkin shaped glass candle container for making wholesale                                                     |
|--------------|----------------------------------------------------------------------------------------------------------------------|
| Samnia tima  | <ol> <li>5 days if there is glass shape and size</li> <li>15 days, if you need new shapes and sizes glass</li> </ol> |

| Measure           | Item No.:SGHY22070401 lid Dia: 75mm Height: 33mm Weight: 65g Jar Top dia: 63mm Bottom dia: 59mm Height: 57mm Weight: 146g Capacity: 160ml Max diameter: 85mm |
|-------------------|--------------------------------------------------------------------------------------------------------------------------------------------------------------|
| Packing           | Normal packing,Individual gift box, PVC box, window box, color box, white box, etc                                                                           |
| Delivery time     | Within 35 days after the sample and order confirmed                                                                                                          |
| Payment term      | 30% deposit by T/T in advance and the balance against the copy of B/L                                                                                        |
| Shipment          | By sea,by air,by Express and your shipping agent is acceptable                                                                                               |
| Usage<br>Occasion | Home decor, Wedding Decoration, Wedding Favors, Decoration enhancement,                                                                                      |