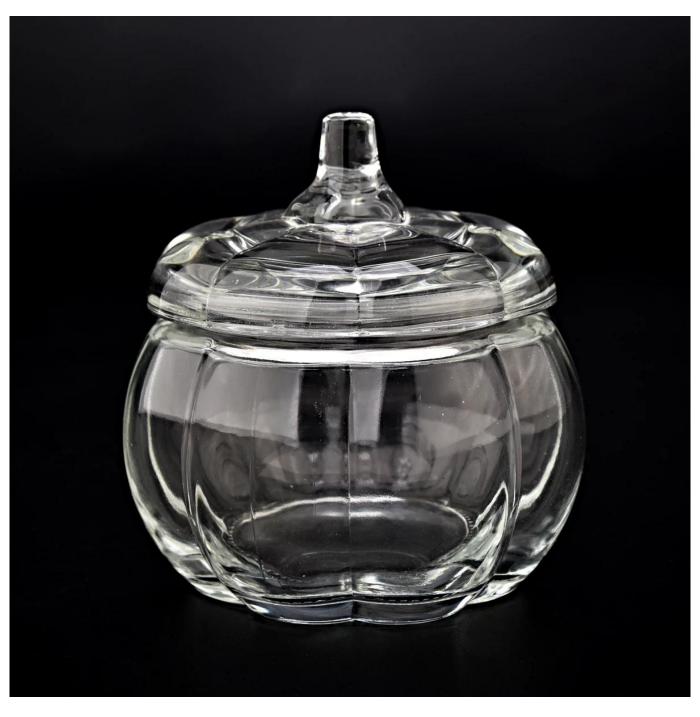

# clear pumpkin shaped glass candle container for making wholesale

### **Product Description**

| product name | clear pumpkin shaped glass candle container for making wholesale                                                     |
|--------------|----------------------------------------------------------------------------------------------------------------------|
| Samnia tima  | <ol> <li>5 days if there is glass shape and size</li> <li>15 days, if you need new shapes and sizes glass</li> </ol> |

| Measure           | Item No.:SGHY22070401 lid Dia: 75mm Height: 33mm Weight: 65g Jar Top dia: 63mm Bottom dia: 59mm Height: 57mm Weight: 146g Capacity: 160ml Max diameter: 85mm |
|-------------------|--------------------------------------------------------------------------------------------------------------------------------------------------------------|
| Packing           | Normal packing,Individual gift box, PVC box, window box, color box, white box, etc                                                                           |
| Delivery time     | Within 35 days after the sample and order confirmed                                                                                                          |
| Payment term      | 30% deposit by T/T in advance and the balance against the copy of B/L                                                                                        |
| Shipment          | By sea,by air,by Express and your shipping agent is acceptable                                                                                               |
| Usage<br>Occasion | Home decor, Wedding Decoration, Wedding Favors, Decoration enhancement,                                                                                      |