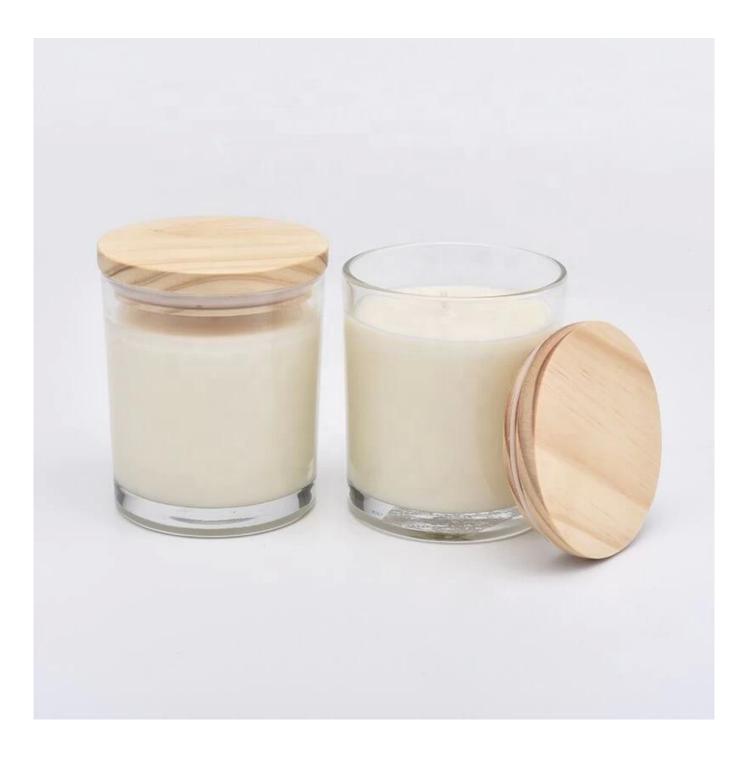

### **Product Description**

| Item No.          | SG8090-Clear                                                                                                                                                      |
|-------------------|-------------------------------------------------------------------------------------------------------------------------------------------------------------------|
| Product Dimension | Top dia: 80mm<br>Bottom dia: 75mm<br>Height: 90mm<br>Weight: 260g<br>Capacity: 295ml<br>Custom design are welcome,2oz,4oz,6oz,8oz,10oz,12oz and etc are availible |
| Decoration        | Spray color, printing, silk-screen, frosted, electroplating, laser and etc                                                                                        |

| Material      | 100% Soy Wax Clear Glass Candle Jars With Wooden Lids       |
|---------------|-------------------------------------------------------------|
| Sample        | Exist sampe in stock for free<br>Sent collected by courier  |
| Sample time   | Sample in stock:5-7days<br>Custom sample:15 days            |
| Packing       | Normal safety packing,48pcs/ctn                             |
| Delivery date | 45 days after order confirmed                               |
| Payment terms | 30% pay by T/T ,the balance paid after showing the B/L copy |
| Certificate   | Annealing(Candle holder)test                                |