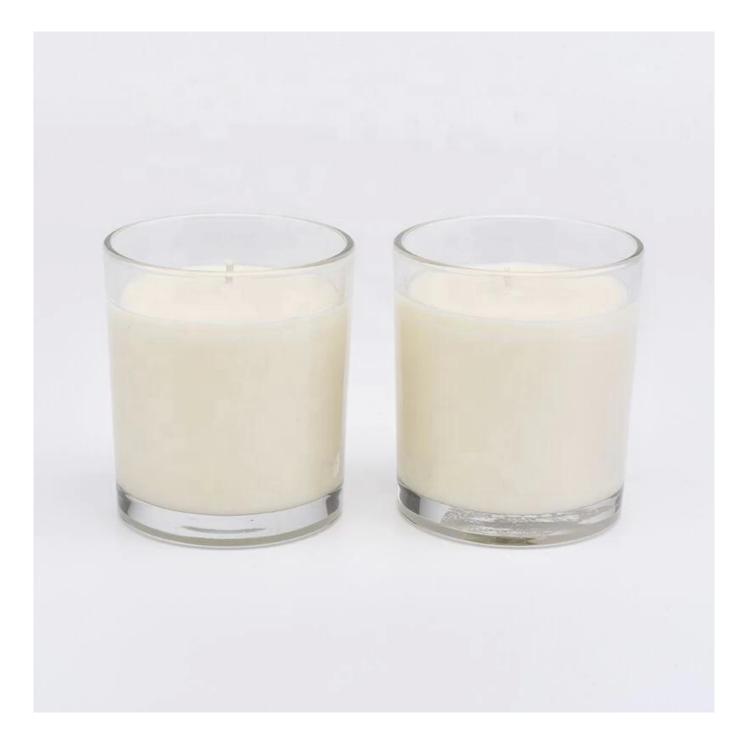

### **Product Description**

| Item No.          | SG8090-Clear                                                                                                                                                      |
|-------------------|-------------------------------------------------------------------------------------------------------------------------------------------------------------------|
| Product Dimension | Top dia: 80mm<br>Bottom dia: 75mm<br>Height: 90mm<br>Weight: 260g<br>Capacity: 295ml<br>Custom design are welcome,2oz,4oz,6oz,8oz,10oz,12oz and etc are availible |
| Decoration        | Spray color, printing, silk-screen, frosted, electroplating, laser and etc                                                                                        |

| Material      | 100% Soy Wax Clear Glass Candle Jars With Wooden Lids       |
|---------------|-------------------------------------------------------------|
| Sample        | Exist sampe in stock for free<br>Sent collected by courier  |
| Sample time   | Sample in stock:5-7days<br>Custom sample:15 days            |
| Packing       | Normal safety packing,48pcs/ctn                             |
| Delivery date | 45 days after order confirmed                               |
| Payment terms | 30% pay by T/T ,the balance paid after showing the B/L copy |
| Certificate   | Annealing(Candle holder)test                                |