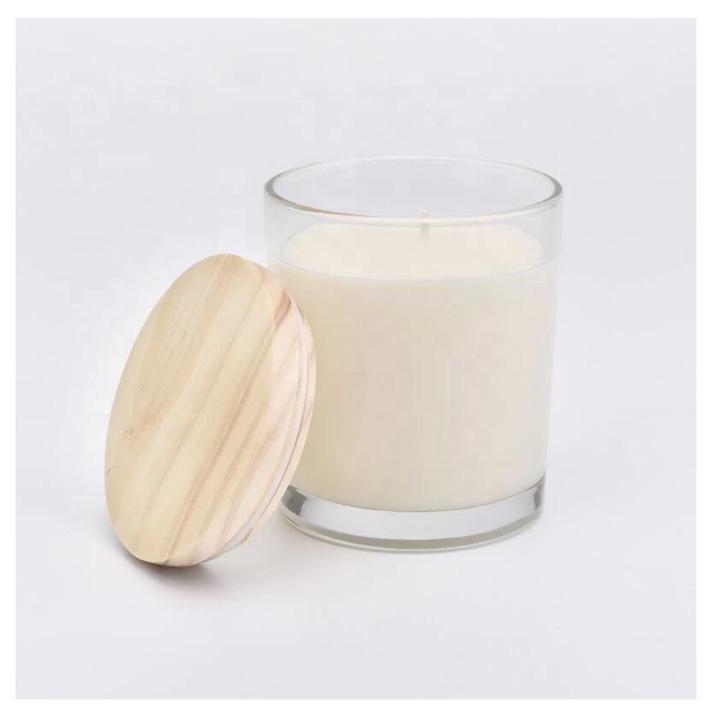

### **Product Description**

| Item No.          | SG8090-Clear                                                                                                                                                      |
|-------------------|-------------------------------------------------------------------------------------------------------------------------------------------------------------------|
| Product Dimension | Top dia: 80mm<br>Bottom dia: 75mm<br>Height: 90mm<br>Weight: 260g<br>Capacity: 295ml<br>Custom design are welcome,2oz,4oz,6oz,8oz,10oz,12oz and etc are availible |
| Decoration        | Spray color, printing, silk-screen, frosted, electroplating, laser and etc                                                                                        |

| Material      | 100% Soy Wax Clear Glass Candle Jars With Wooden Lids       |
|---------------|-------------------------------------------------------------|
| Sample        | Exist sampe in stock for free<br>Sent collected by courier  |
| Sample time   | Sample in stock:5-7days<br>Custom sample:15 days            |
| Packing       | Normal safety packing,48pcs/ctn                             |
| Delivery date | 45 days after order confirmed                               |
| Payment terms | 30% pay by T/T ,the balance paid after showing the B/L copy |
| Certificate   | Annealing(Candle holder)test                                |