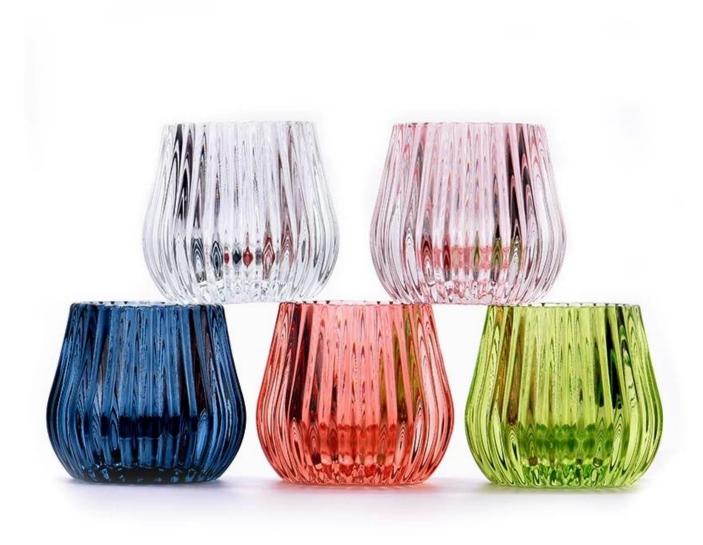

This youthful and vigorous <u>glass candle jars</u> provide various choice. No matter as candle jar, or as storage jar, It can bring warmth and happiness to your life, customize pattern jars provide you more choices that matches with your home decoration. You can work out more patterns for you candle brand!

# WIDE RANGE OF APPLICATION

Suitable for: home life/coffee shop/restaurant/wedding/party/Christmas etc

HOME LIFE

**COFFEE SHOP** 

RESTAURANT

WEDDING

PARTY

CHRISTMAS ETC