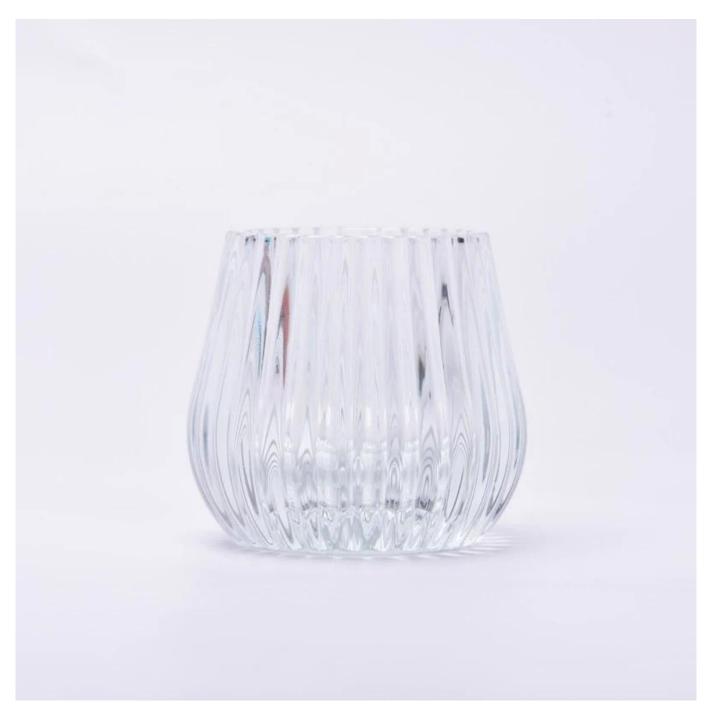

With a gorgeous, crystal clear glass composition, Beautiful craftsmanship and fine glassware go hand-in-hand, and no vessel demonstrates that more eloquently than this glass candle jar. Keep your candles in a container that they deserve, and provide a pretty presentation to your customers.