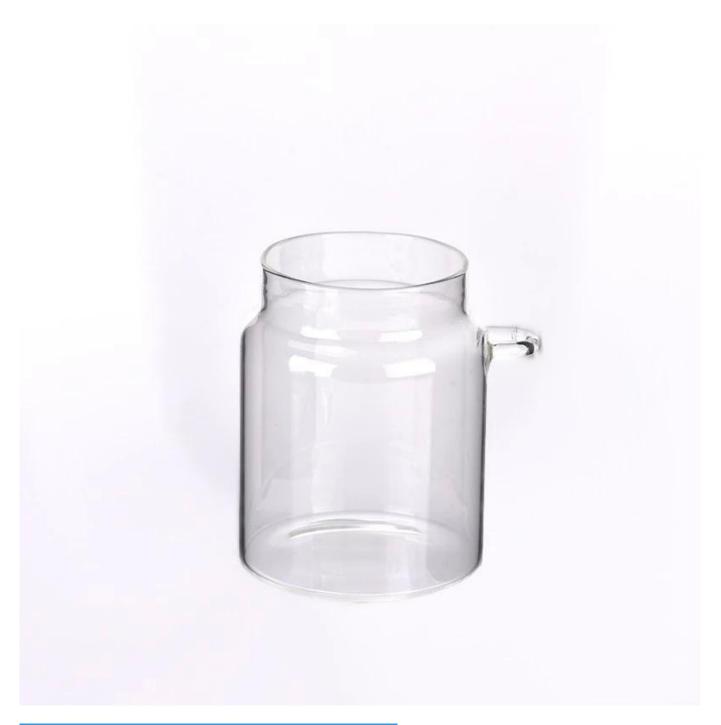

### clear glass bottle 12oz glass borosilicate wholesale

| Measure           | Item NO:SGFD24091203<br>Top dia: 81.5 mm<br>Bottom dia: 99 mm<br>Height: 125 mm<br>Weight: 226 g<br>Capacity:682 ml |  |  |
|-------------------|---------------------------------------------------------------------------------------------------------------------|--|--|
| Packing           | Normal packing,Individual gift box, PVC box, window box, color box, white box, etc                                  |  |  |
| Delivery time     | Within 35 days after the sample and order confirmed                                                                 |  |  |
| Payment term      | 30% deposit by T/T in advance and the balance against the copy of B/L                                               |  |  |
| Shipment          | By sea,by air,by Express and your shipping agent is acceptable                                                      |  |  |
| Usage<br>Occasion | Home decor,Wedding Decoration,Wedding Favors,Decoration enhancement,                                                |  |  |