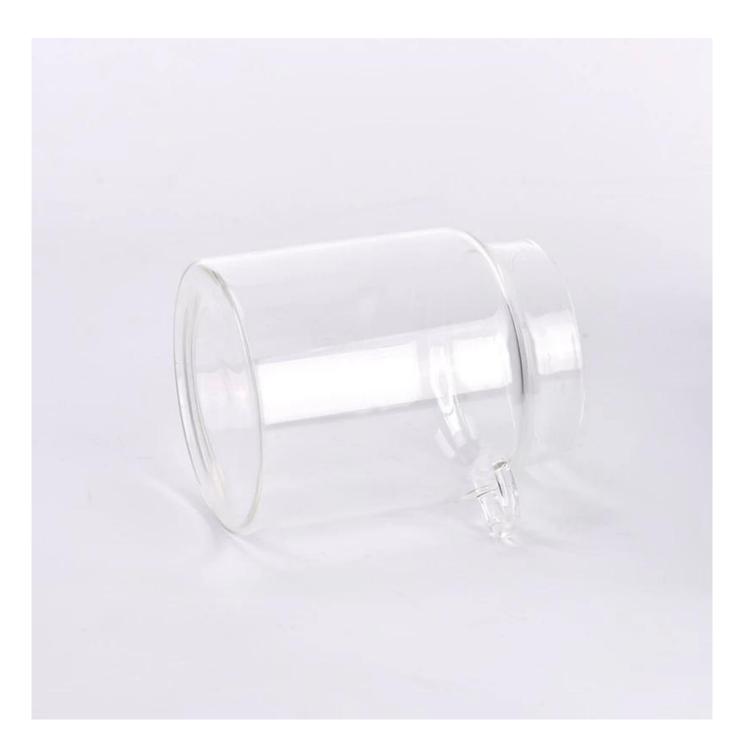

### clear glass bottle 12oz glass borosilicate wholesale

| Measure           | Item NO:SGFD24091203<br>Top dia: 81.5 mm<br>Bottom dia: 99 mm<br>Height: 125 mm<br>Weight: 226 g<br>Capacity:682 ml |  |  |
|-------------------|---------------------------------------------------------------------------------------------------------------------|--|--|
| Packing           | Normal packing,Individual gift box, PVC box, window box, color box, white box, etc                                  |  |  |
| Delivery time     | Within 35 days after the sample and order confirmed                                                                 |  |  |
| Payment term      | 30% deposit by T/T in advance and the balance against the copy of B/L                                               |  |  |
| Shipment          | By sea,by air,by Express and your shipping agent is acceptable                                                      |  |  |
| Usage<br>Occasion | Home decor,Wedding Decoration,Wedding Favors,Decoration enhancement,                                                |  |  |