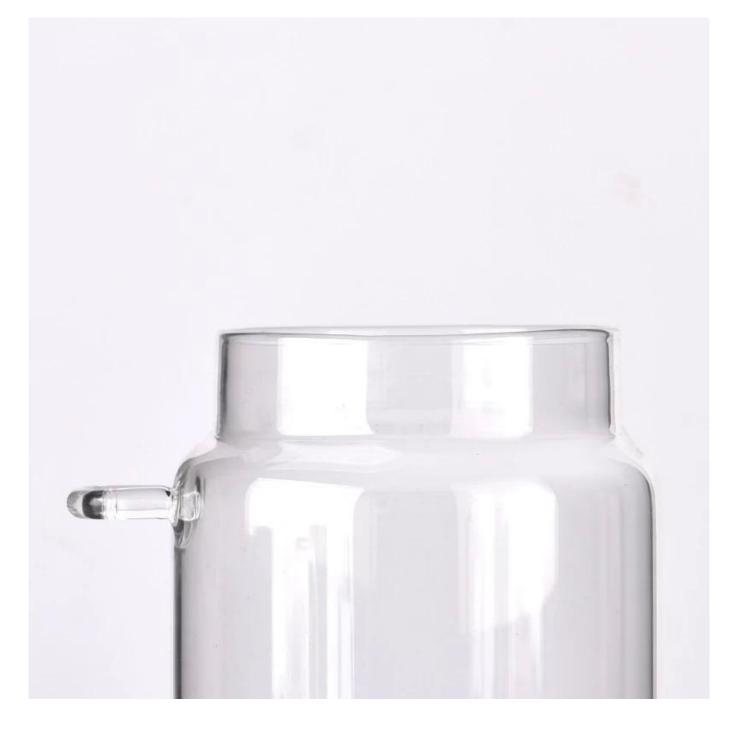

### clear glass bottle 12oz glass borosilicate wholesale

| Measure           | Item NO:SGFD24091203<br>Top dia: 81.5 mm<br>Bottom dia: 99 mm<br>Height: 125 mm<br>Weight: 226 g<br>Capacity:682 ml |  |  |
|-------------------|---------------------------------------------------------------------------------------------------------------------|--|--|
| Packing           | Normal packing,Individual gift box, PVC box, window box, color box, white box, etc                                  |  |  |
| Delivery time     | Within 35 days after the sample and order confirmed                                                                 |  |  |
| Payment term      | 30% deposit by T/T in advance and the balance against the copy of B/L                                               |  |  |
| Shipment          | By sea,by air,by Express and your shipping agent is acceptable                                                      |  |  |
| Usage<br>Occasion | Home decor,Wedding Decoration,Wedding Favors,Decoration enhancement,                                                |  |  |