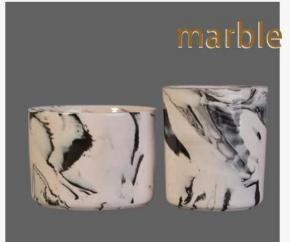

# marble candle holder

Applied to Home decorcation, Wedding ,Party

PRODUCT SIZE

Top Dia: 89mm Bottom Dia: 83mm Height: 101mm Weight: 272g Capacity: 415ml