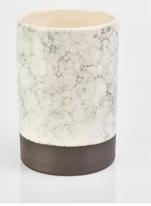

## SHAPE FITS PALM

Medium size and weight, comfortable grip

| Soap dish       | Toothbrush holder           |
|-----------------|-----------------------------|
| SGMK18102408-1  | SGMK18102408-3              |
| Top dia:130mm   | Top dia:112mm               |
| Bottom dia:93mm | Bottom dia:63mm             |
| Height:22mm     | Height:111mm                |
| Weight:160g     | Weight:265g                 |
|                 |                             |
| Tumbler         | Lotion dispenser            |
| SGMK18102408-2  | SGMK18102408-4              |
| Top dia:73mm    | Top dia:22mm                |
| Bottom dia:70mm | Bottom dia:67mm             |
| Height:107mm    | Height:154mm/205mm with lid |
| Weight:205g     | Weight:295g                 |
| Capacity: 330ml | Capacity: 450ml             |
|                 |                             |