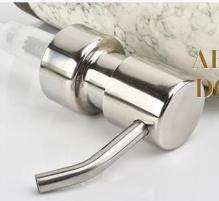

## LOTION BOTTLE ONE-HANDED PRESS

Humanized Design of Outlet Downward Easy to use

### ABS PUMP HEAD DOES NOT RUST

Pump head adopt ABS material plus chromium plating No rust in water Durable, shiny as new