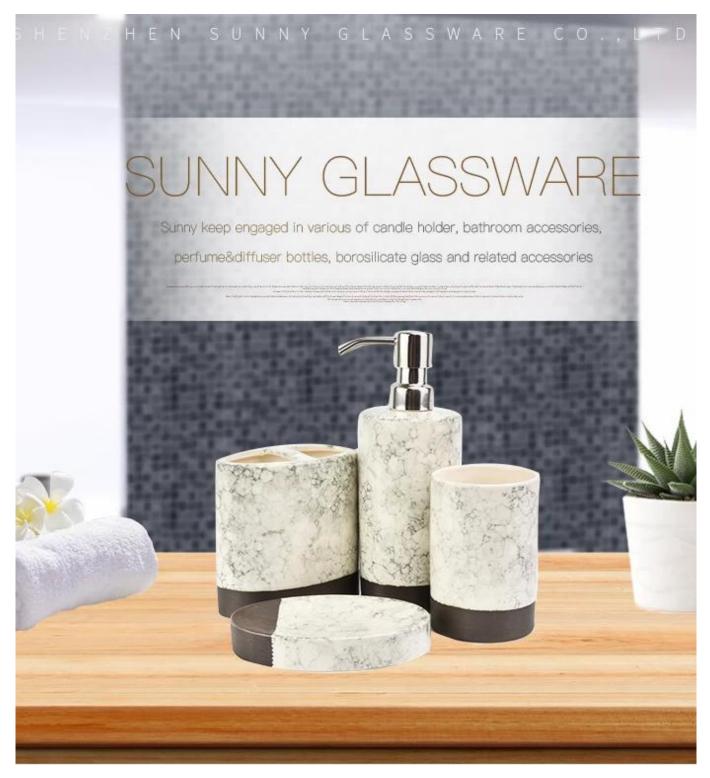

### PRODUCT DISPLAY

Shenzhen Sunny Glassware Co., Ltd.

# WHY CHOOSE US

Shenzhen Sunny Glassware Co., Ltd.

COMPANY PROFILE

深圳市宏铭达约流有限公司

深圳市美阳玻璃制品有限公司

Shenzhen Sunny Glassware Co., Ltd.

9 consecutive years.

Sunny Glassware was established by Frank and Alice since 1992s, which is the supplier of 80% fragrance brands & home decoration in the United States. Sunny keep engaged in various of candle holder, bathroom accessories, perfume&diffuser bottles, borosilicate glass and related accessories.

## SHAPE FITS PALM

Medium size and weight, comfortable grip

| Soap dish       | Toothbrush holder           |
|-----------------|-----------------------------|
| SGMK18102408-1  | SGMK18102408-3              |
| Top dia:130mm   | Top dia:112mm               |
| Bottom dia:93mm | Bottom dia:63mm             |
| Height:22mm     | Height:111mm                |
| Weight:160g     | Weight:265g                 |
|                 |                             |
| Tumbler         | Lotion dispenser            |
| SGMK18102408-2  | SGMK18102408-4              |
| Top dia:73mm    | Top dia:22mm                |
| Bottom dia:70mm | Bottom dia:67mm             |
| Height:107mm    | Height:154mm/205mm with lid |
| Weight:205g     | Weight:295g                 |
| Capacity: 330ml | Capacity: 450ml             |
|                 |                             |