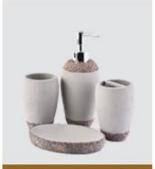

SGSJL18111601-3   |  |  |
| Top dia:105mm   | Top dia:90mm      |  |  |
| Bottom dia:80mm | Bottom dia:50mm   |  |  |
| Height:15mm     | Height:90mm       |  |  |
| Weight:254g     | Weight:282g       |  |  |
|                 |                   |  |  |
| Tumbler         | Lotion dispenser  |  |  |
| SGSJL18111601-2 | SGSJL18111601-4   |  |  |
| Top dia:73mm    | Top dia:90mm      |  |  |
| Bottom dia:60mm | Bottom dia:45mm   |  |  |
| Height:90mm     | Height:95mm       |  |  |
| Weight:236g     | Weight:475g       |  |  |
| Capacity: 185ml | Capacity: 100ml   |  |  |

### **Main Products**

# MAIN PRODUCTS

Shenzhen Sunny Glassware Co., Ltd.

Sunny keep engaged in various of candle holder, bathroom accessories, perfume&diffuser bottles, borosilicate glass and related accessories.







Ceramic Diffuser Bottle

Glass Diffuser Bottle

**Bathroom Accessories** 









**Company Information** 

### WHY CHOOSE US

Shenzhen Sunny Glassware Co., Ltd.



#### MAXIMUM SUPPLIER

Focusing on luxury fragrance products in the latest 10 years. Sunny Glassware is the supplier of 80% fragrance brands in the United States 26<sup>+</sup>

#### 26 YEARS OF EXPERIENCE

Sunny Group has offered glassware for 20 years with all kinds of products being exported to more than 30 countries and regions



#### **EXCELLENT TEAM**

Award-winning team of designers has won the trust of many upscale brands like NEST Fragrance. The talented design team is unmatched in China



#### HIGH YIELD

The annual quantity and launched speed on new products and designs can be compared with Zara



#### HIGH-QUA