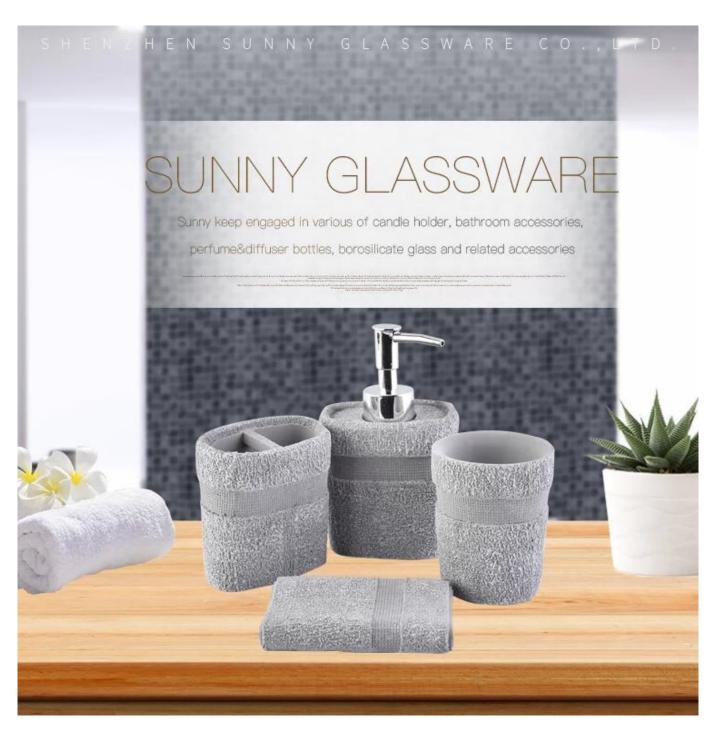

### PRODUCT DISPLAY

Shenzhen Sunny Glassware Co., Ltd.

# MAIN PRODUCTS

Shenzhen Sunny Glassware Co., Ltd.

Sunny keep engaged in various of candle holder, bathroom accessories, perfume&diffuser bottles, borosilicate glass and related accessories.

Ceramic Diffuser Bottle

Glass Diffuser Bottle

**Bathroom Accessories** 

**Company Information** 