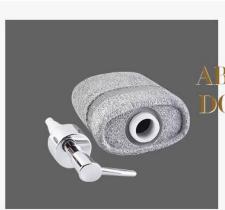

# ABS PUMP HEAD DOES NOT RUST

Pump head adopt ABS material plus chromium plating No rust in water Durable, shiny as new