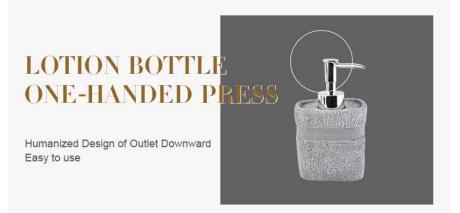

# ABS PUMP HEAD DOES NOT RUST

Pump head adopt ABS material plus chromium plating No rust in water Durable, shiny as new