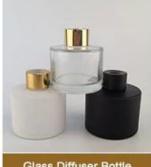

| SGSJL18111601-3   |  |  |
| Top dia:105mm   | Top dia:90mm      |  |  |
| Bottom dia:80mm | Bottom dia:50mm   |  |  |
| Height:15mm     | Height:90mm       |  |  |
| Weight:254g     | Weight:282g       |  |  |
|                 |                   |  |  |
| Tumbler         | Lotion dispenser  |  |  |
| SGSJL18111601-2 | SGSJL18111601-4   |  |  |
| Top dia:73mm    | Top dia:90mm      |  |  |
| Bottom dia:60mm | Bottom dia:45mm   |  |  |
| Height:90mm     | Height:95mm       |  |  |
| Weight:236g     | Weight:475g       |  |  |
| Capacity: 185ml | Capacity: 100ml   |  |  |

### **Main Products**

# MAIN PRODUCTS

Shenzhen Sunny Glassware Co., Ltd.

Sunny keep engaged in various of candle holder, bathroom accessories, perfume&diffuser bottles, borosilicate glass and related accessories.







Ceramic Diffuser Bottle

Glass Diffuser Bottle

**Bathroom Accessories** 









**Company Information** 

### WHY CHOOSE US

Shenzhen Sunny Glassware Co., Ltd.



#### MAXIMUM SUPPLIER

Focusing on luxury fragrance products in the latest 10 years. Sunny Glassware is the supplier of 80% fragrance brands in the United States 26<sup>+</sup>

#### 26 YEARS OF EXPERIENCE

Sunny Group has offered glassware for 20 years with all kinds of products being exported to more than 30 countries and regions



#### **EXCELLENT TEAM**

Award-winning team of designers has won the trust of many upscale brands like NEST Fragrance. The talented design team is unmatched in China



#### HIGH YIELD

The annual quantity and launched speed on new products and designs can be compared with Zara



#### HIGH-Q