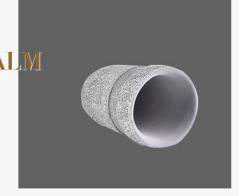

# SHAPE FITS PALIM

Medium size and weight, comfortable grip

| Soap dish       | Toothbrush holder |  |  |
|-----------------|-------------------|--|--|
| SGSJL18111601-1 | SGSJL18111601-3   |  |  |
| Top dia:105mm   | Top dia:90mm      |  |  |
| Bottom dia:80mm | Bottom dia:50mm   |  |  |
| Height:15mm     | Height:90mm       |  |  |
| Weight:254g     | Weight:282g       |  |  |
|                 |                   |  |  |
| Tumbler         | Lotion dispenser  |  |  |
| SGSJL18111601-2 | SGSJL18111601-4   |  |  |
| Top dia:73mm    | Top dia:90mm      |  |  |
| Bottom dia:60mm | Bottom dia:45mm   |  |  |
| Height:90mm     | Height:95mm       |  |  |
| Weight:236g     | Weight:475g       |  |  |
| Capacity: 185ml | Capacity: 100ml   |  |  |