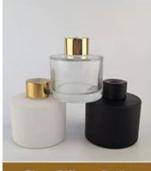

# cheapest factory price clear glass candle jar



**Product Description** 

### PRODUCT DISPLAY

Shenzhen Sunny Glassware Co., Ltd.



Stripe glass candle jar

Top dia: 78mm

Bottom dia: 75mm

Height: 101mm

Weight: 313g

Capacity: 320ml



| oem/odm      | yes      |
|--------------|----------|
| sample times | 5-15days |

### **Main Products**

## MAIN PRODUCTS

Shenzhen Sunny Glassware Co., Ltd.

Sunny keep engaged in various of candle holder, bathroom accessories, perfume&diffuser bottles, borosilicate glass and related accessories.







Ceramic Diffuser Bottle

Glass Diffuser Bottle

**Bathroom Accessories** 









**Company Information** 

### WHY CHOOSE US

Shenzhen Sunny Glassware Co., Ltd.



#### MAXIMUM SUPPLIER

Focusing on luxury fragrance products in the latest 10 years. Sunny Glassware is the supplier of 80% fragrance brands in the United States 26<sup>+</sup>

#### 26 YEARS OF EXPERIENCE

Sunny Group has offered glassware for 20 years with all kinds of products being exported to more than 30 countries and regions



#### **EXCELLENT TEAM**

Award-winning team of designers has won the trust of many upscale brands like NEST Fragrance. The talented design team is unmatched in China



#### HIGH YIELD

The annual quantity and launched speed on new products and designs can be compared with Zara



#### HIGH-Q