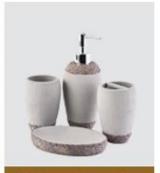

# cheapest factory price clear glass candle jar



**Product Description** 

### PRODUCT DISPLAY

Shenzhen Sunny Glassware Co., Ltd.



Stripe glass candle jar

Top dia: 78mm

Bottom dia: 75mm

Height: 101mm

Weight: 313g

Capacity: 320ml



| oem/odm      | yes      |
|--------------|----------|
| sample times | 5-15days |

### **Main Products**

## MAIN PRODUCTS

Shenzhen Sunny Glassware Co., Ltd.

Sunny keep engaged in various of candle holder, bathroom accessories, perfume&diffuser bottles, borosilicate glass and related accessories.







Ceramic Diffuser Bottle

Glass Diffuser Bottle

**Bathroom Accessories** 









**Company Information** 

### WHY CHOOSE US

Shenzhen Sunny Glassware Co., Ltd.



#### MAXIMUM SUPPLIER

Focusing on luxury fragrance products in the latest 10 years. Sunny Glassware is the supplier of 80% fragrance brands in the United States 26<sup>+</sup>

#### 26 YEARS OF EXPERIENCE

Sunny Group has offered glassware for 20 years with all kinds of products being exported to more than 30 countries and regions



#### **EXCELLENT TEAM**

Award-winning team of designers has won the trust of many upscale brands like NEST Fragrance. The talented design team is unmatched in China



#### HIGH YIELD

The annual quantity and launched speed on new products and designs can be compared with Zara



#### HIGH-QUA