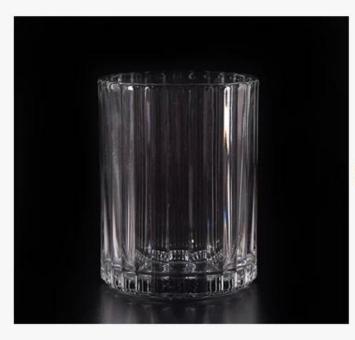

### PRODUCT DISPLAY

Shenzhen Sunny Glassware Co., Ltd.

Stripe glass candle jar

Top dia: 78mm

Bottom dia: 75mm

Height: 101mm

Weight: 313g

Capacity: 320ml