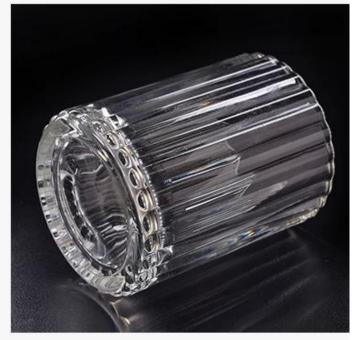

### PRODUCT DISPLAY

Shenzhen Sunny Glassware Co., Ltd.

Stripe glass candle jar

Top dia: 78mm

Bottom dia: 75mm

Height: 101mm

Weight: 313g

Capacity: 320ml