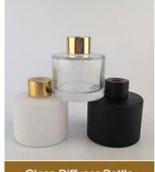

# ceramic empty decorating porcelain tealight candle holders with gold lids



**Product Description** 

# PRODUCT DISPLAY

Shenzhen Sunny Glassware Co., Ltd.



Applied to Home decorcation,



# PRODUCT SIZE

Top Dia: 100mm Bottom Dia: 100mm/73mm Height: 112mm(with lid) Height: 72mm(without lid) Weight: 388g(with lid) Weight:275g(without lid)

Capacity:388ml

# MAIN PRODUCTS

Shenzhen Sunny Glassware Co., Ltd.

Sunny keep engaged in various of candle holder, bathroom accessories, perfume&diffuser bottles, borosilicate glass and related accessories.







Ceramic Diffuser Bottle

Glass Diffuser Bottle

**Bathroom Accessories** 









**Company Information** 

# WHY CHOOSE US

Shenzhen Sunny Glassware Co., Ltd.



#### MAXIMUM SUPPLIER

Focusing on luxury fragrance products in the latest 10 years. Sunny Glassware is the supplier of 80% fragrance brands in the United States 26<sup>+</sup>

#### 26 YEARS OF EXPERIENCE

Sunny Group has offered glassware for 20 years with all kinds of products being exported to more than 30 countries and regions



#### **EXCELLENT TEAM**

Award-winning team of designers has won the trust of many upscale brands like NEST Fragrance. The talented design team is unmatched in China



### HIGH YIELD

The annual quantity and launched speed on new products and designs can be compared with Zara



#### HIGH-QUAL