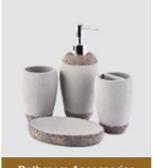

# ceramic empty decorating porcelain tealight candle holders with gold lids



**Product Description** 

# PRODUCT DISPLAY

Shenzhen Sunny Glassware Co., Ltd.



Applied to Home decorcation,



# PRODUCT SIZE

Top Dia: 100mm Bottom Dia: 100mm/73mm Height: 112mm(with lid) Height: 72mm(without lid) Weight: 388g(with lid) Weight:275g(without lid)

Capacity:388ml

# MAIN PRODUCTS

Shenzhen Sunny Glassware Co., Ltd.

Sunny keep engaged in various of candle holder, bathroom accessories, perfume&diffuser bottles, borosilicate glass and related accessories.







Ceramic Diffuser Bottle

Glass Diffuser Bottle

**Bathroom Accessories** 









**Company Information** 

# WHY CHOOSE US

Shenzhen Sunny Glassware Co., Ltd.



#### MAXIMUM SUPPLIER

Focusing on luxury fragrance products in the latest 10 years. Sunny Glassware is the supplier of 80% fragrance brands in the United States 26<sup>+</sup>

#### 26 YEARS OF EXPERIENCE

Sunny Group has offered glassware for 20 years with all kinds of products being exported to more than 30 countries and regions



#### **EXCELLENT TEAM**

Award-winning team of designers has won the trust of many upscale brands like NEST Fragrance. The talented design team is unmatched in China



### HIGH YIELD

The annual quantity and launched speed on new products and designs can be compared with Zara



#### HIGH-QUALIT