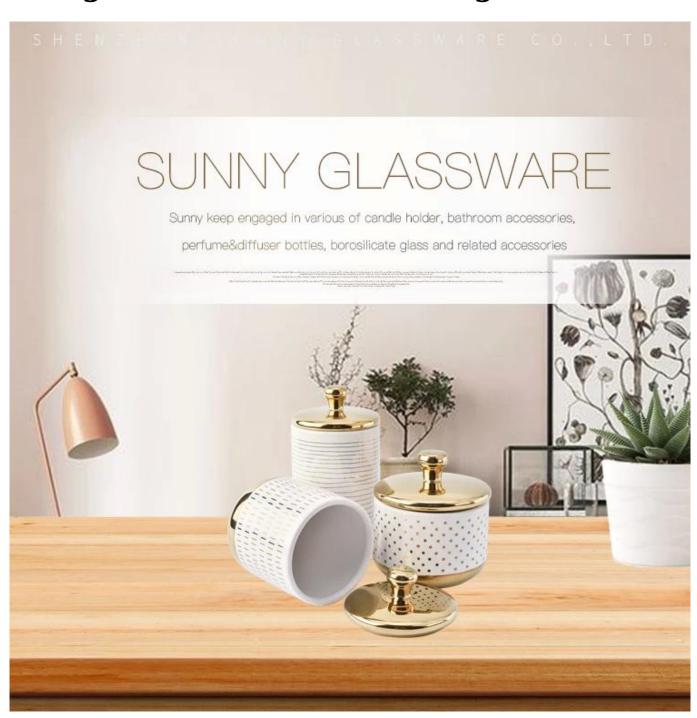

# PRODUCT DISPLAY

Shenzhen Sunny Glassware Co., Ltd.

Applied to Home decorcation,

# PRODUCT SIZE

Top Dia: 100mm Bottom Dia: 100mm/73mm Height: 112mm(with lid) Height: 72mm(without lid) Weight: 388g(with lid) Weight:275g(without lid)

Capacity:388ml

# MAIN PRODUCTS

Shenzhen Sunny Glassware Co., Ltd.

Sunny keep engaged in various of candle holder, bathroom accessories, perfume&diffuser bottles, borosilicate glass and related accessories.

Ceramic Diffuser Bottle