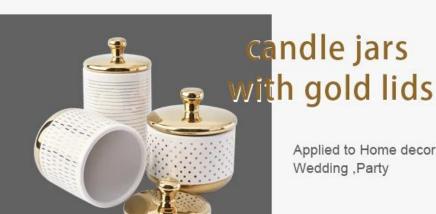

# PRODUCT DISPLAY

Shenzhen Sunny Glassware Co., Ltd.

Applied to Home decorcation,

# PRODUCT SIZE

Top Dia: 100mm Bottom Dia: 100mm/73mm Height: 112mm(with lid) Height: 72mm(without lid) Weight: 388g(with lid) Weight:275g(without lid)

Capacity:388ml