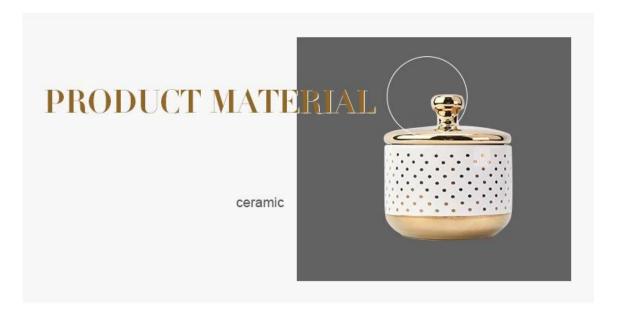

# PRODUCT SIZE

Top Dia: 100mm Bottom Dia: 100mm/73mm Height: 112mm(with lid) Height: 72mm(without lid) Weight: 388g(with lid) Weight:275g(without lid)

Capacity:388ml