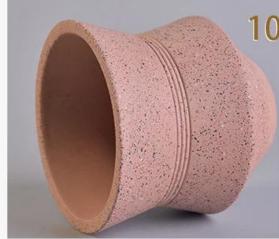

# 10oz candle holder

Applied to Home decorcation, Wedding ,Party

Concrete+Sand

# **PRODUCT SIZE**

Top Dia: 100mm Bottom Dia: 52mm Height: 97mm Weight: 460g Capacity: 340ml