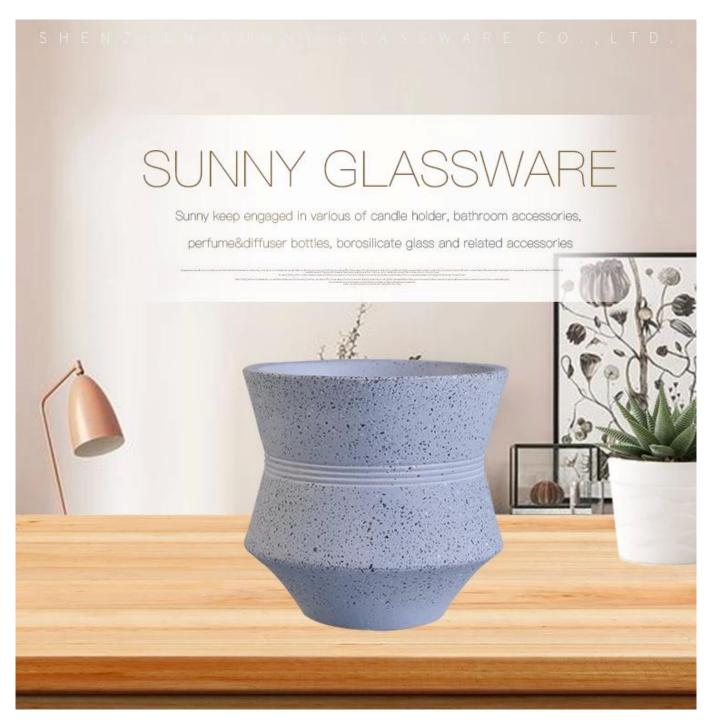

# 10oz candle holder

Applied to Home decorcation, Wedding ,Party

Concrete+Sand

# **PRODUCT SIZE**

Top Dia: 100mm Bottom Dia: 52mm Height: 97mm Weight: 460g Capacity: 340ml