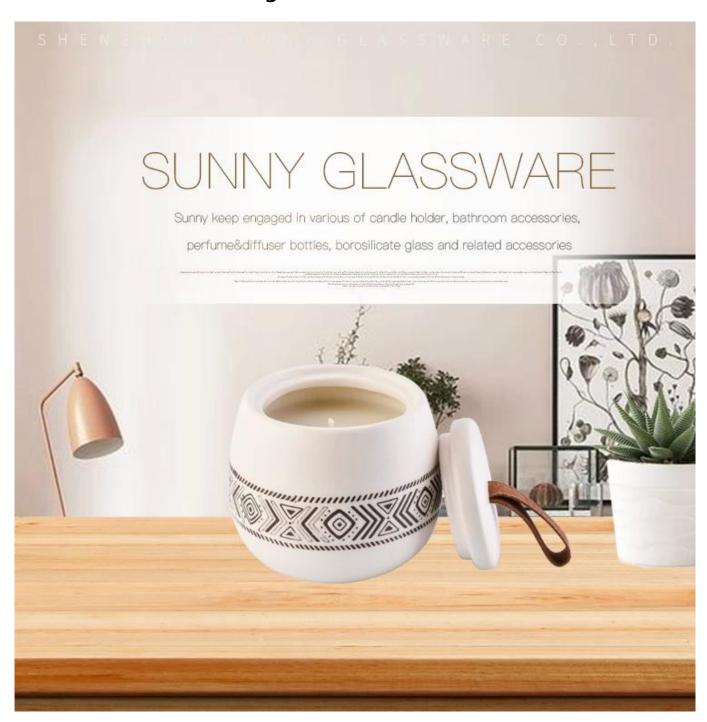

# PRODUCT DISPLAY

Shenzhen Sunny Glassware Co., Ltd.

holder with lid

Applied to Home decorcation, Wedding ,Party

PRODUCT SIZE

Top dia:80mm Bottom dia:55mm Height:85mm Weight:240g Capacity:365ml

# MAIN PRODUCTS

Shenzhen Sunny Glassware Co., Ltd.

Sunny keep engaged in various of candle holder, bathroom accessories, perfume&diffuser bottles, borosilicate glass and related accessories.

Ceramic Diffuser Bottle