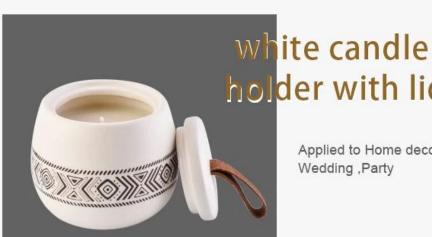

# PRODUCT DISPLAY

Shenzhen Sunny Glassware Co., Ltd.

holder with lid

Applied to Home decorcation, Wedding ,Party

PRODUCT SIZE

Top dia:80mm Bottom dia:55mm Height:85mm Weight:240g Capacity:365ml