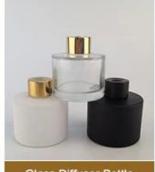

# bulk natural ceramic tea light candle incense burner jar container with lid



**Product Description** 

# PRODUCT DISPLAY

Shenzhen Sunny Glassware Co., Ltd.



holder with lid

Applied to Home decorcation, Wedding ,Party





PRODUCT SIZE

Top dia:80mm Bottom dia:55mm Height:85mm Weight:240g Capacity:365ml

# MAIN PRODUCTS

Shenzhen Sunny Glassware Co., Ltd.

Sunny keep engaged in various of candle holder, bathroom accessories, perfume&diffuser bottles, borosilicate glass and related accessories.







Ceramic Diffuser Bottle

Glass Diffuser Bottle

**Bathroom Accessories** 









**Company Information** 

# WHY CHOOSE US

Shenzhen Sunny Glassware Co., Ltd.



#### MAXIMUM SUPPLIER

Focusing on luxury fragrance products in the latest 10 years. Sunny Glassware is the supplier of 80% fragrance brands in the United States 26<sup>+</sup>

#### 26 YEARS OF EXPERIENCE

Sunny Group has offered glassware for 20 years with all kinds of products being exported to more than 30 countries and regions



#### **EXCELLENT TEAM**

Award-winning team of designers has won the trust of many upscale brands like NEST Fragrance. The talented design team is unmatched in China



#### HIGH YIELD

The annual quantity and launched speed on new products and designs can be compared with Zara



#### HIGH-QUA