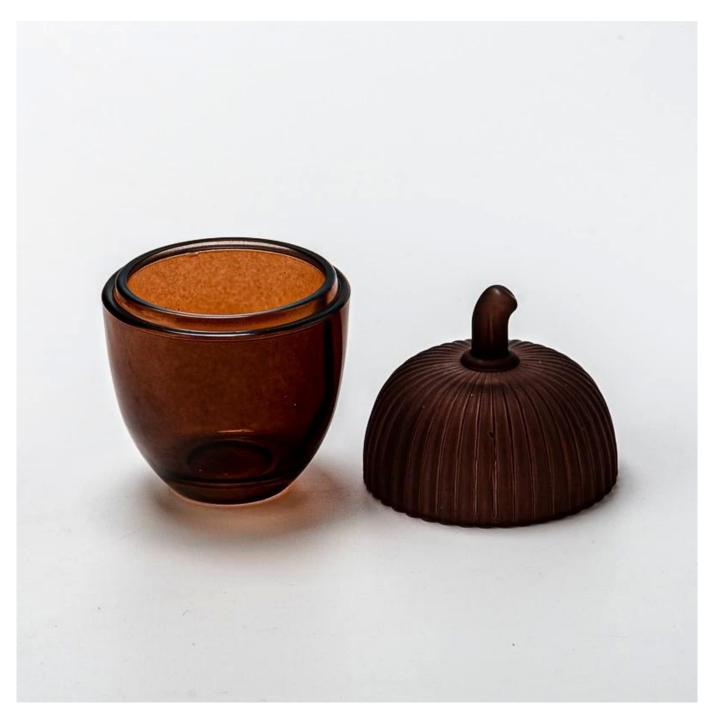

### product description

| Name              | brown unique shape glass candle jar with lid                                                                                   |
|-------------------|--------------------------------------------------------------------------------------------------------------------------------|
| Sample time       | <ol> <li>5 days if there is glass shape and size</li> <li>15 days, if you need new shapes and sizes glass</li> </ol>           |
| Measure           | Item No:SGFT25030304 Top dia: 31 mm Bottom dia: 33 mm Height: 61 mm Max dia□68 mm Weight: 161 g Capacity□108 ml MOQ: 3,000 PCS |
| Packing           | Normal packing, Individual gift box, PVC box, window box, color box, white box, etc                                            |
| Delivery<br>time  | Within 35 days after the sample and order confirmed                                                                            |
| Payment<br>term   | 30% deposit by T/T in advance and the balance against the copy of B/L                                                          |
| Shipment          | By sea,by air,by Express and your shipping agent is acceptable                                                                 |
| Usage<br>Occasion | Home decor,Wedding Decoration,Wedding Favors,Decoration enhancement,                                                           |

With a gorgeous, crystal clear glass composition, Beautiful craftsmanship and fine glassware go hand-in-hand, and no vessel demonstrates that more eloquently than this glass candle jar. Keep your candles in a container that they deserve, and provide a pretty presentation to your customers.

This youthful and vigorous <u>glass candle jars</u> provide various choice. No matter as candle jar, or as storage jar, It can bring warmth and happiness to your life, customize pattern jars provide you more choices that matches with your home decoration. You can work out more patterns for you candle brand!