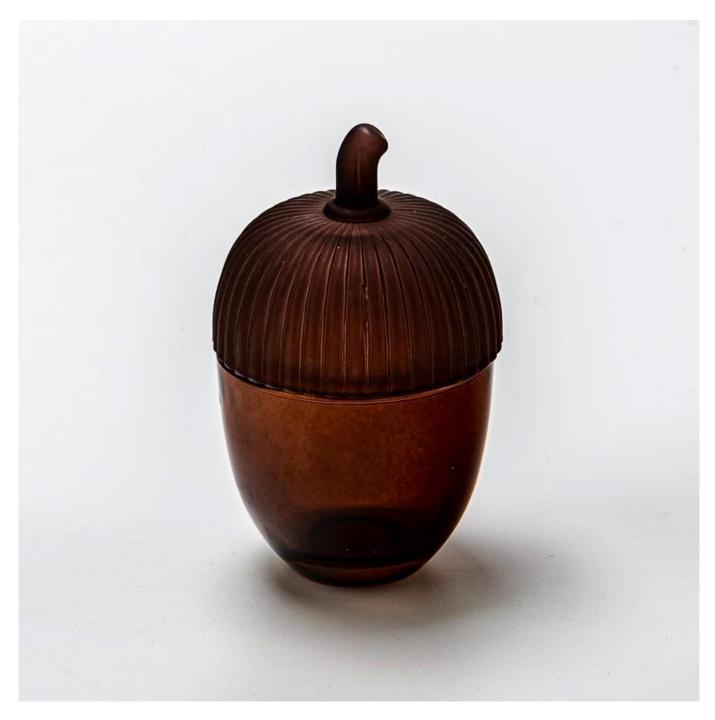

# brown unique shape glass candle jar with lid

Why Choose **Sunny Glassware** 

- Upmost dedication to design, never compression on quality
- <u>Sunny Glassware</u> strictly protect the customers' designs, all the newly designed items from us haven't been copied in three years.
- Product quality is the major focus in <u>Sunny Glassware</u>. <u>Sunny Glassware</u> once demolished 80,000 pcs of glass vessel with barely visible blemish.

### product description

| Name              | brown unique shape glass candle jar with lid                                                                                   |
|-------------------|--------------------------------------------------------------------------------------------------------------------------------|
| Sample time       | <ol> <li>5 days if there is glass shape and size</li> <li>15 days, if you need new shapes and sizes glass</li> </ol>           |
| Measure           | Item No:SGFT25030304 Top dia: 31 mm Bottom dia: 33 mm Height: 61 mm Max dia□68 mm Weight: 161 g Capacity□108 ml MOQ: 3,000 PCS |
| Packing           | Normal packing, Individual gift box, PVC box, window box, color box, white box, etc                                            |
| Delivery<br>time  | Within 35 days after the sample and order confirmed                                                                            |
| Payment<br>term   | 30% deposit by T/T in advance and the balance against the copy of B/L                                                          |
| Shipment          | By sea,by air,by Express and your shipping agent is acceptable                                                                 |
| Usage<br>Occasion | Home decor,Wedding Decoration,Wedding Favors,Decoration enhancement,                                                           |

With a gorgeous, crystal clear glass composition, Beautiful craftsmanship and fine glassware go hand-in-hand, and no vessel demonstrates that more eloquently than this glass candle jar. Keep your candles in a container that they deserve, and provide a pretty presentation to your customers.

This youthful and vigorous <u>glass candle jars</u> provide various choice. No matter as candle jar, or as storage jar, It can bring warmth and happiness to your life, customize pattern jars provide you more choices that matches with your home decoration. You can work out more patterns for you candle brand!