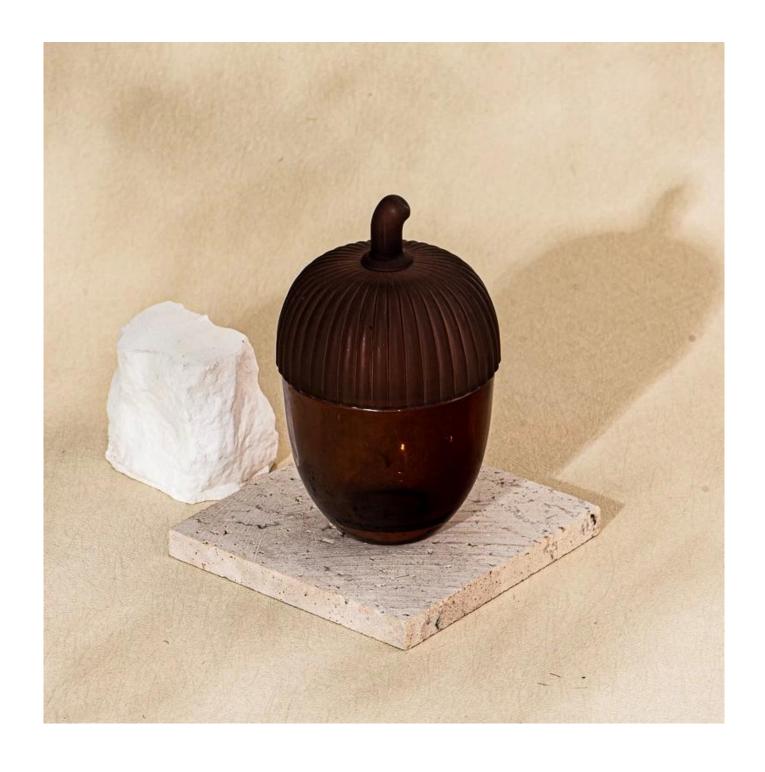

With a gorgeous, crystal clear glass composition, Beautiful craftsmanship and fine glassware go hand-in-hand, and no vessel demonstrates that more eloquently than this glass candle jar. Keep your candles in a container that they deserve, and provide a pretty presentation to your customers.

This youthful and vigorous <u>glass candle jars</u> provide various choice. No matter as candle jar, or as storage jar, It can bring warmth and happiness to your life, customize pattern jars provide you more choices that matches with your home decoration. You can work out more patterns for you candle brand!

This classic 10 ounce glass tumbler is a fantastic choice for high end scented poured candles. Set up as an aromatherapy cup for the home or wedding party or as a vase for the wedding centerpiece.